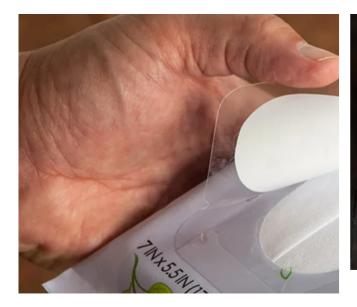

All of our REsolute<sup>™</sup> Reclosure products resist water, oils and other liquids in order to support high-quality visual branding where you need it. And the clear and white film face materials featured in these constructions offer the right level of stiffness and flexibility needed for specific types of packaging. We accomplish this through a patented dual action of removable adhesives and select film face materials for a lasting open-close function in the food, home and personal care segments.

Our REsolute<sup>™</sup> Reclosures products portfolio is approved for indirect food contact, so these products are an ideal choice for wet wipe packages as well as a perfect alternative to hard closure packaging in dry food applications such as rice, coffee, pasta and deli meat packaging.