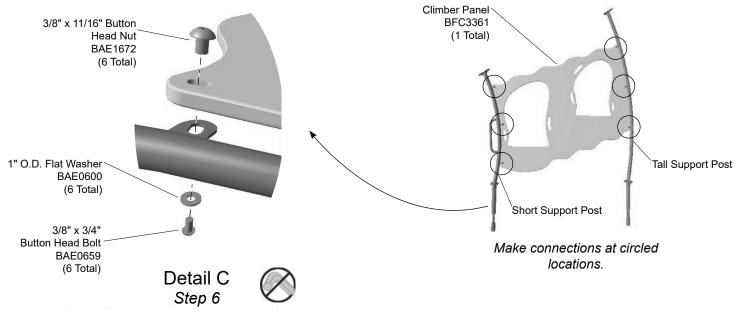

## **Torque Specifications:**

Bolts and nuts - Snug tighten and then tighten an additional one half turn.

**Step 6:** Attach the climber panel to a short and tall support post. See **Detail C**. Place the climber panel on the post tabs and attach to the post tabs as shown.