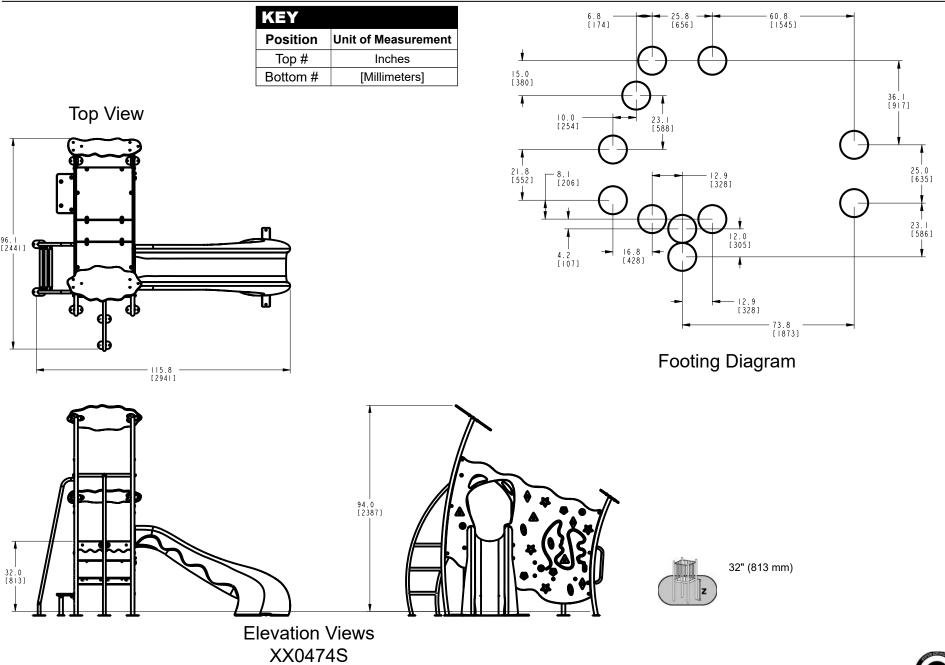

## **Installation Instructions**

Playworld Systems®
Models XX0474 and XX0474S
PlayTown Playground
In-Ground and Surface Mount

**Installation Preparation** 

| Recommended Crew:         | Two (2) adults                 |
|---------------------------|--------------------------------|
| Installation Time:        | 7.5 man-hours (in-ground)      |
| Installation Time:        | 2 man-hours (surface mount)    |
| Concrete Required:        |                                |
| Use Zone:                 | Refer to the information below |
| User Group Age (years): . | ASTM/CSA: 2-12, EN: 2-14       |

Step 2: Separate and identify all components and hardware.

**Step 3:** Excavate or prepare the footings as shown in the **Footing Details** on pages 4-5 of this document. Use the **Component Footing Detail** for the in-ground model. Reference the **Footing Diagram** provided with the **Elevation Views** for the layout of the footings.