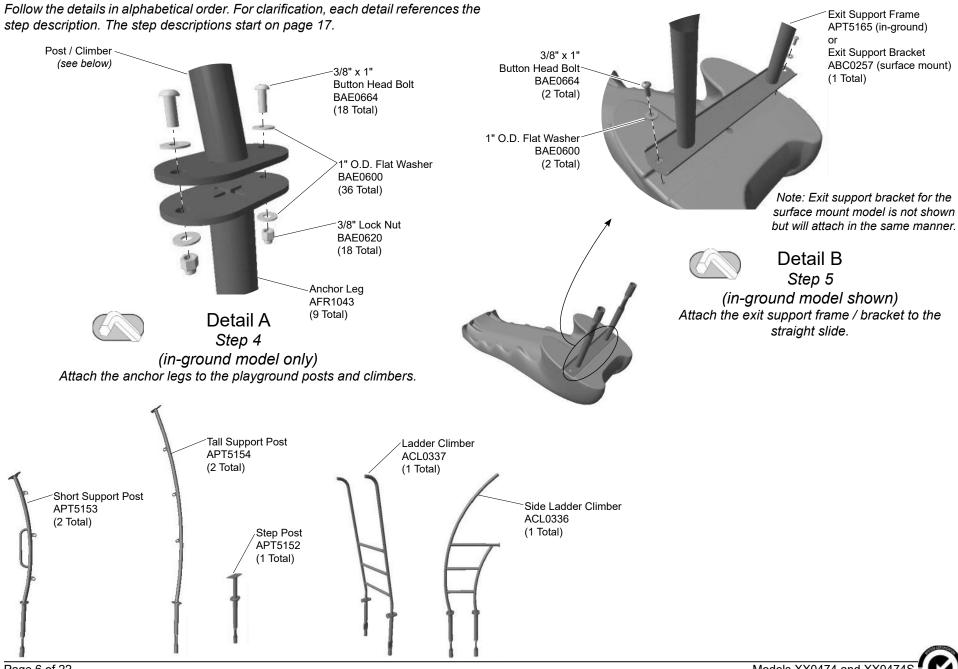

**Step 4:** (in-ground model only) Attach the anchor legs to the playground posts and climbers. See **Detail A**. Position an anchor leg against the bottom of each post and climber and attach as shown. Fully tighten the connections according to tightening torque specifications.

### **Torque Specifications:**

Bolts and nuts - Snug tighten and then tighten an additional one half turn.

**Step 5:** Attach the exit support frame / bracket to the straight slide. See **Detail B.** Position the exit support frame or bracket into the bottom of the slide exit and attach as shown. Fully tighten the connections according to tightening torque specifications before putting in the slots.

## **Torque Specifications:**

Bolts and nuts - Snug tighten and then tighten an additional one half turn.

**Step 6:** Attach the climber panel to a short and tall support post. See **Detail C**. Place the climber panel on the post tabs and attach to the post tabs as shown.