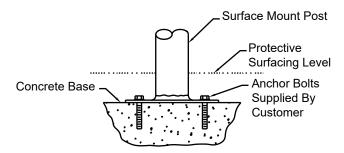

Models XX0474 and XX0474S PA1478

**Surface Mount Footing Detail** 

#### **FOOTING NOTES**

- All support posts and component support legs may have either a factory-applied sticker with line, or factory-applied mark designating protective surfacing level on a clear and level installation site.
- If play structure is installed on uneven terrain, maintain support post mark at protective surfacing level at lowest grade. Adjust other footings accordingly. Support posts and all attaching decks and play components must be plumb and level.
- Footing size may vary due to local soil and weather conditions.
- · Base of footing must be below frost line.
- Comparison of protective surfacing materials is available in <u>Handbook for Public Playground Safety</u> published by U. S. Consumer Product Safety Commission.

Surface mount hardware is not supplied. Customer is responsible for concrete base and providing surface mount hardware as specified by a registered structural engineer for each specific project application.