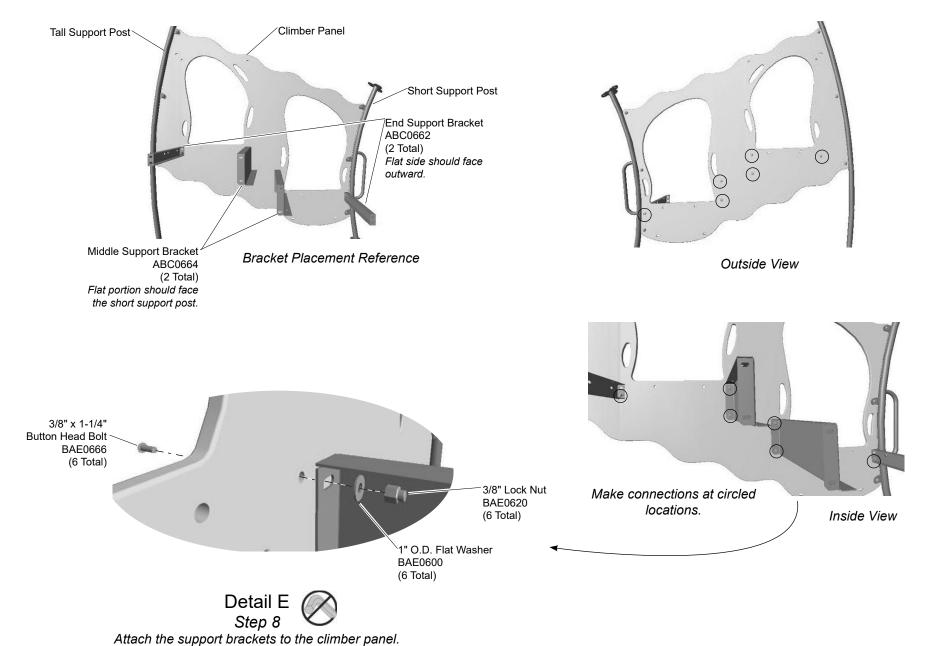

**Step 7:** Attach the slide panel to a short and tall support post. See **Detail D**. Place the slide panel on the post tabs and attach to the post tabs as shown.

**Step 8:** Attach the support brackets to the climber panel. See **Detail E**. Position the brackets, oriented as shown in the Bracket Placement Reference, against panel at the locations shown in the references, and attach as shown.