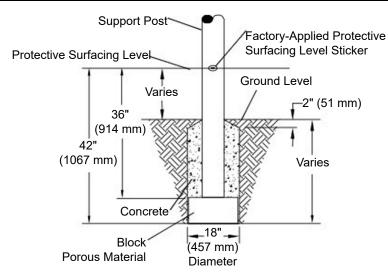

Models XX0474 and XX0474S PA1478

**Surface Mount Footing Detail** 

#### **FOOTING NOTES**

- All support posts and component support legs may have either a factory-applied sticker with line, or factory-applied mark designating protective surfacing level on a clear and level installation site.
- If play structure is installed on uneven terrain, maintain support post mark at protective surfacing level at lowest grade. Adjust other footings accordingly. Support posts and all attaching decks and play components must be plumb and level.
- Footing size may vary due to local soil and weather conditions.
- · Base of footing must be below frost line.
- Comparison of protective surfacing materials is available in <u>Handbook for Public Playground Safety</u> published by U. S. Consumer Product Safety Commission.

Surface mount hardware is not supplied. Customer is responsible for concrete base and providing surface mount hardware as specified by a registered structural engineer for each specific project application.