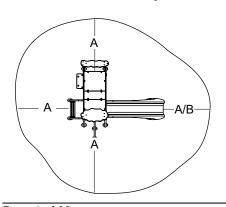

## Assembly View (representative structure)

Equipment Use Zone

A - ASTM: at least 72 in. (1830 mm)

CSA: at least 1800 mm

EN: at least 1500 mm

and B - 2000 mm at slide exits