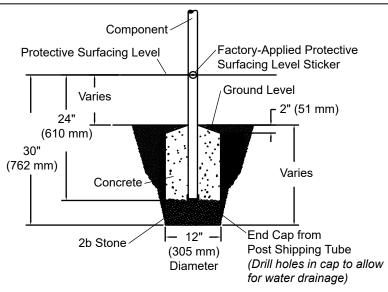

## Component Footing Detail (ASTM/CSA)

#### **FOOTING NOTES**

• Component footing depth equals 30 in. (762 mm) less the depth of the protective surfacing material. The post is designed to have 12" (305 mm) in concrete.

*Example:* If 12 in. (305 mm) of wood mulch is used for surfacing, the footing depth would be 18 in. (457 mm).

- Most support posts and component support legs will have either a factoryapplied sticker with line, or factory-applied mark designating protective surfacing level on a clear and level installation site.
- If play structure is installed on uneven terrain, maintain support post mark at protective surfacing level at lowest grade. Adjust other footings accordingly. Support posts and all attaching decks and play components must be plumb and level.
- Do not encase bottom of support post in concrete. Place post directly on packed stone.
- The footings shown on Playworld Systems' documentation are recommendations based on historical performance in average soil conditions. Footing dimensions may be modified by the owner based on actual soil conditions. For example:
  - If local soil is loose or unstable, a larger footing may be required.
- If local soil is considered stable, such as bedrock, clay or hard packed earth, a smaller footing may be used. Before changing footing dimensions, we strongly recommend that the footings be reviewed and approved by a registered engineer.
- · Base of footing must be below frost line.
- Assemble the entire structure before pouring concrete unless specifically instructed to do so in the individual component installation instructions.