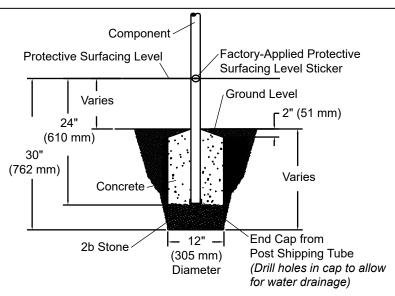

## Component Footing Detail (ASTM/CSA)

#### **FOOTING NOTES**

• Component footing depth equals 30 in. (762 mm) less the depth of the protective surfacing material. The post is designed to have 12" (305 mm) in concrete.

*Example:* If 12 in. (305 mm) of wood mulch is used for surfacing, the footing depth would be 18 in. (457 mm).

- Most support posts and component support legs will have either a factoryapplied sticker with line, or factory-applied mark designating protective surfacing level on a clear and level installation site.
- If play structure is installed on uneven terrain, maintain support post mark at protective surfacing level at lowest grade. Adjust other footings accordingly. Support posts and all attaching decks and play components must be plumb and level.
- Do not encase bottom of support post in concrete. Place post directly on packed stone.
- The footings shown on Playworld Systems' documentation are recommendations based on historical performance in average soil conditions. Footing dimensions may be modified by the owner based on actual soil conditions. For example:
  - If local soil is loose or unstable, a larger footing may be required.
- If local soil is considered stable, such as bedrock, clay or hard packed earth, a smaller footing may be used. Before changing footing dimensions, we strongly recommend that the footings be reviewed and approved by a registered engineer.
- · Base of footing must be below frost line.
- Assemble the entire structure before pouring concrete unless specifically instructed to do so in the individual component installation instructions.