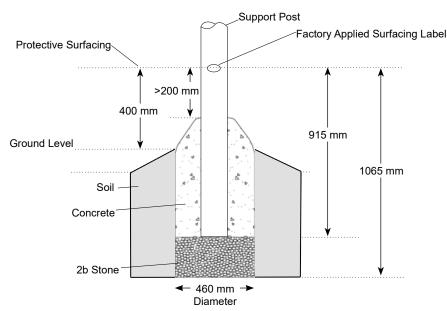

# Footing Detail Component Post (EN)

#### **FOOTING NOTES**

• Component footing depth equals 30 in. (762 mm) less the depth of the protective surfacing material. The post is designed to have 12" (305 mm) in concrete.

*Example:* If 12 in. (305 mm) of wood mulch is used for surfacing, the footing depth would be 18 in. (457 mm).

- Most support posts and component support legs will have either a factoryapplied sticker with line, or factory-applied mark designating protective surfacing level on a clear and level installation site.
- If play structure is installed on uneven terrain, maintain support post mark at protective surfacing level at lowest grade. Adjust other footings accordingly. Support posts and all attaching decks and play components must be plumb and level.
- Do not encase bottom of support post in concrete. Place post directly on packed stone.
- The footings shown on Playworld Systems' documentation are recommendations based on historical performance in average soil conditions. Footing dimensions may be modified by the owner based on actual soil conditions. For example:
  - If local soil is loose or unstable, a larger footing may be required.
- If local soil is considered stable, such as bedrock, clay or hard packed earth, a smaller footing may be used. Before changing footing dimensions, we strongly recommend that the footings be reviewed and approved by a registered engineer.
- · Base of footing must be below frost line.
- Assemble the entire structure before pouring concrete unless specifically instructed to do so in the individual component installation instructions.