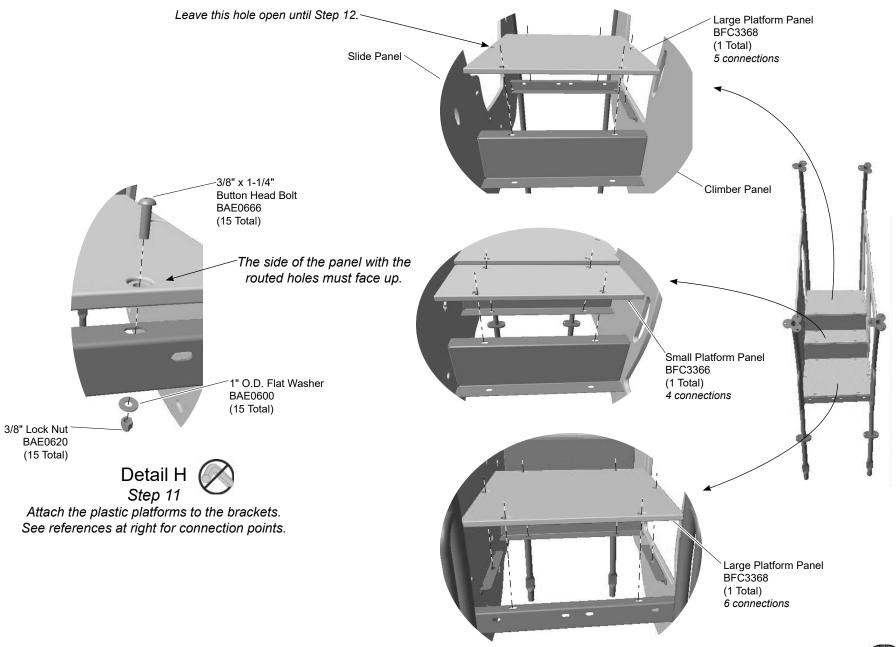

**Step 11:** Attach the plastic platforms to the brackets. See **Detail H** and the detail references to the right of the detail. Place each panel, with the side containing the routed out holes facing up, on top of the brackets and attach as shown.