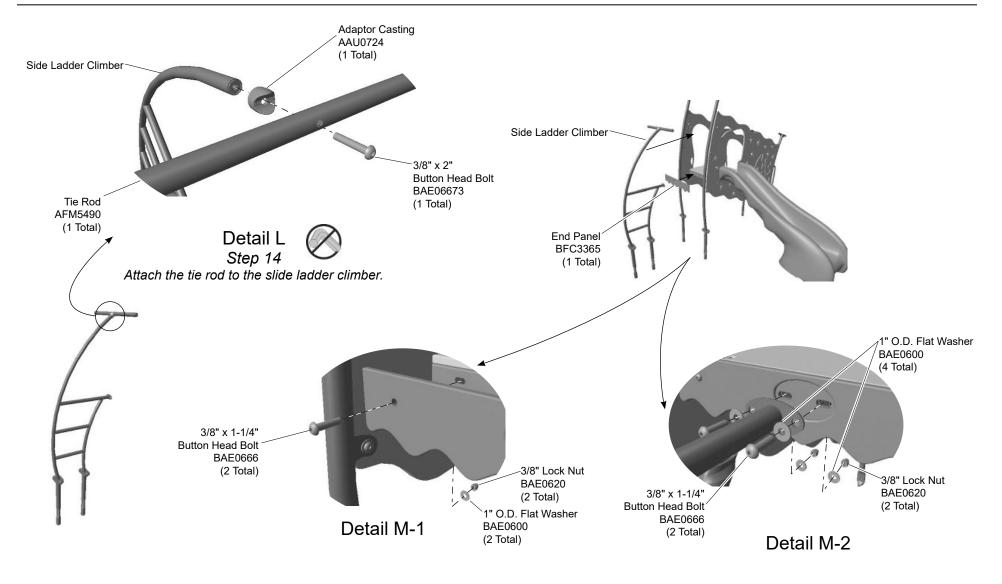

**Step 14:** Attach the tie rod to the slide ladder climber. See **Detail L**. Position the tie rod and casting against the top of the slide ladder climber and attach as shown.

**Step 15:** Attach the slide ladder climber and end panel to the playground assembly. See **Details M-1 and M-2**. Position the end panel against the end support bracket and attach as shown on the end connections only. Position the climber assembly against the middle of the end panel and attach as shown.