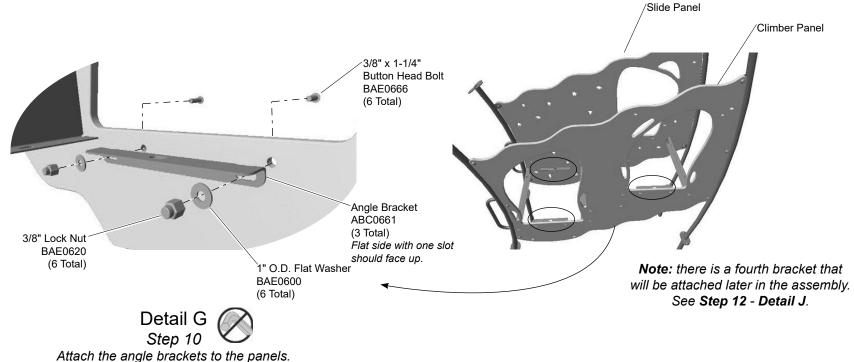

**Step 10:** Attach the angle brackets to the panels. See **Detail G**. Position the angle brackets against the panels at the locations indicated in the reference and attach as shown. The side with one slot should be facing up.