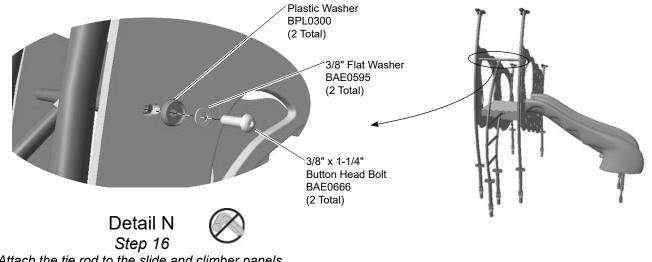

**Step 16:** Attach the tie rod to the slide and climber panels. See **Detail N**. Attach the tie rod to the panels as shown.

**Step 17:** Attach the ladder climber to the climber panel. See **Detail O**. Position the top of the climber against the high end of the climber panel and attach as shown.