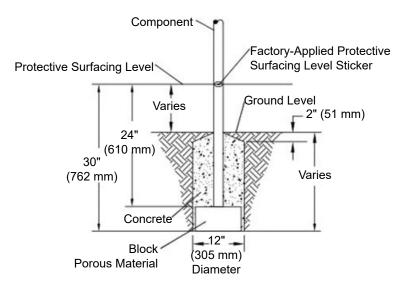

## Component Footing Detail (ASTM/CSA)

#### **FOOTING NOTES**

• Component footing depth equals 30 in. (762 mm) less the depth of the protective surfacing material. The post is designed to have 12" (305 mm) in concrete.

*Example:* If 12 in. (305 mm) of wood mulch is used for surfacing, the footing depth would be 18 in. (457 mm).

- Most support posts and component support legs will have either a factoryapplied sticker with line, or factory-applied mark designating protective surfacing level on a clear and level installation site.
- If play structure is installed on uneven terrain, maintain support post mark at protective surfacing level at lowest grade. Adjust other footings accordingly. Support posts and all attaching decks and play components must be plumb and level.
- Do not encase bottom of support post in concrete. Place post directly on packed stone.
- The footings shown on Playworld Systems' documentation are recommendations based on historical performance in average soil conditions. Footing dimensions may be modified by the owner based on actual soil conditions. For example:
  - If local soil is loose or unstable, a larger footing may be required.
- If local soil is considered stable, such as bedrock, clay or hard packed earth, a smaller footing may be used. Before changing footing dimensions, we strongly recommend that the footings be reviewed and approved by a registered engineer.
- · Base of footing must be below frost line.
- Assemble the entire structure before pouring concrete unless specifically instructed to do so in the individual component installation instructions.