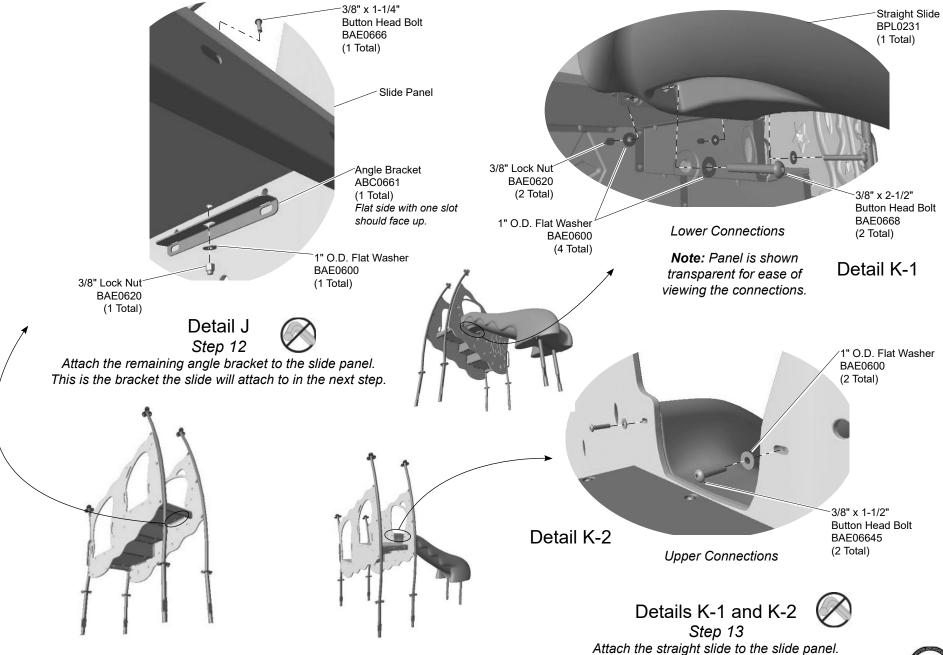

**Step 12:** Attach the remaining angle bracket to the slide panel. This is the bracket the slide will attach to in the next step. See **Detail J**. Attach the mounting bracket to the panel as shown.

**Step 13:** Attach the straight slide to the slide panel. See **Details K-1 and K-2**. Position the slide against the slide panel and attach as shown.