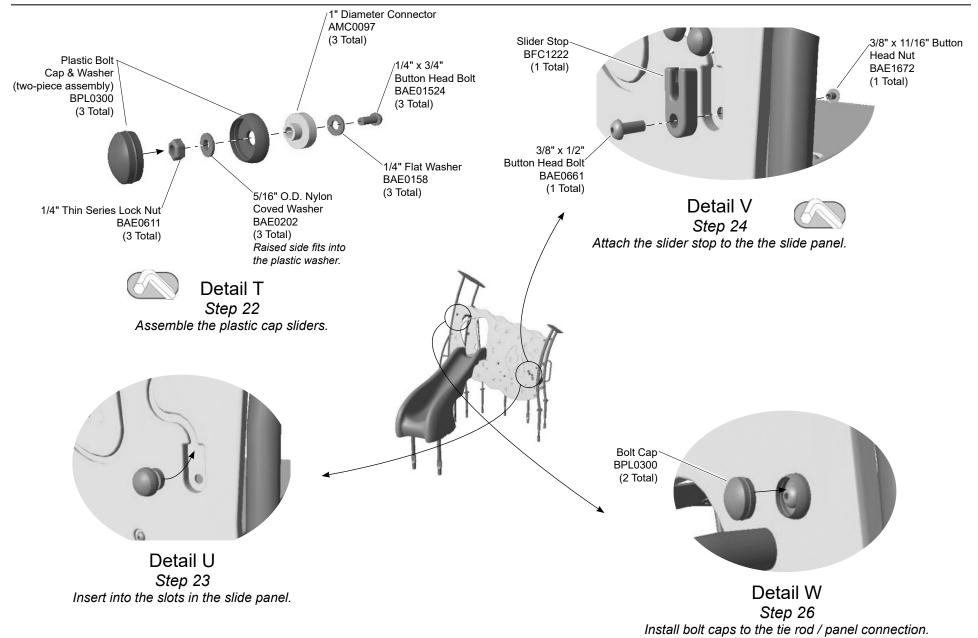

**Step 22:** Assemble the plastic cap sliders. See **Detail T**. Assemble the plastic cap sliders as shown. Fully tighten the fasteners according to tightening torque specifications.

**Step 23:** Insert into the slots in the slide panel. See **Detail U**. Insert the sliders into the open slot on the side panel as shown.

**Step 24:** Attach the slider stop to the slide panel. See **Detail V**. Position the slider stop against the slide panel and attach as shown. Fully tighten the fasteners according to tightening torque specifications.

**Step 26:** Install bolt caps to the tie rod / panel connection. See **Detail W**. Insert the bolt caps into the plastic washers at the tie rod / panel connections. Bolt caps will install easier when they are warm.