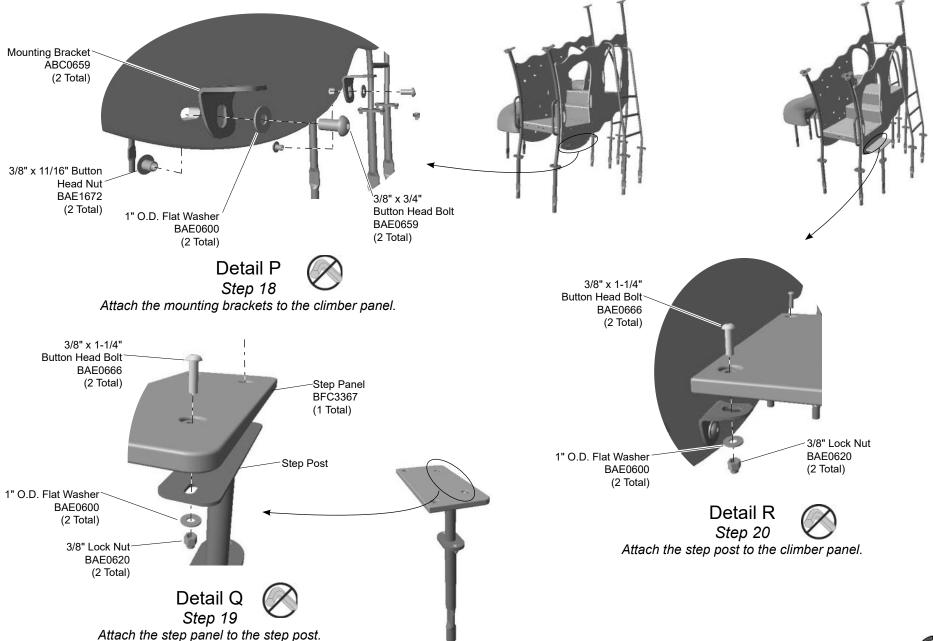

**Step 18:** Attach the mounting brackets to the climber panel. See Detail P. Position the brackets against the lower end of the climber panel, and with the open side of the bracket facing up, and attach as shown.

**Step 19:** Attach the step panel to the step post. See **Detail Q**. Position the panel on top of the step post and attach shown to the front holes only in the step.

Page 17 of 22 Models XX0474 and XX0474S

**Step 20:** Attach the step post to the climber panel. See **Detail R.** Position the step post against the climber panel with the step on the mounting brackets and attach as shown.

**Step 21:** Attach the roofs to the support posts. See **Details S-1 and S-2**. Place the roofs, with the routed side facing down, on top of their respective posts and attach as shown.