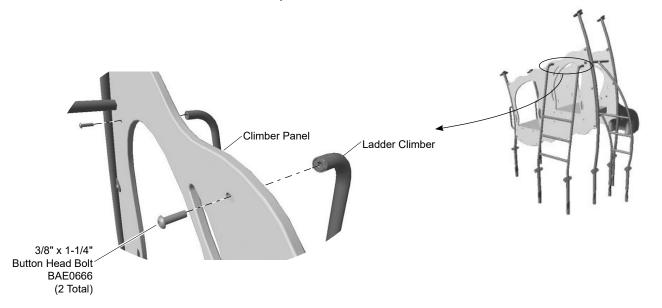

**Step 16:** Attach the tie rod to the slide and climber panels. See **Detail N**. Attach the tie rod to the panels as shown.

**Step 17:** Attach the ladder climber to the climber panel. See **Detail O**. Position the top of the climber against the high end of the climber panel and attach as shown.