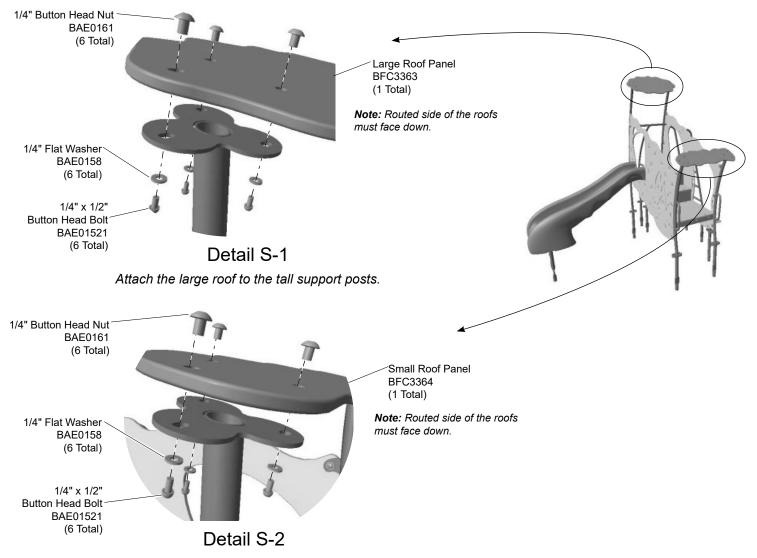

**Step 20:** Attach the step post to the climber panel. See **Detail R.** Position the step post against the climber panel with the step on the mounting brackets and attach as shown.

**Step 21:** Attach the roofs to the support posts. See **Details S-1 and S-2**. Place the roofs, with the routed side facing down, on top of their respective posts and attach as shown.