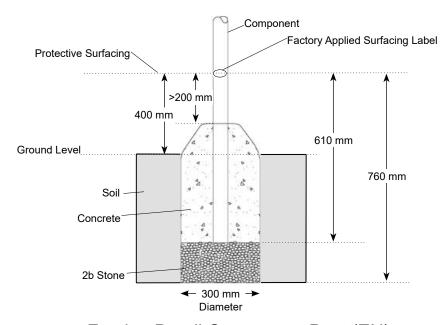

# Footing Detail Component Post (EN)

#### **FOOTING NOTES**

• Component footing depth equals 30 in. (762 mm) less the depth of the protective surfacing material. The post is designed to have 12" (305 mm) in concrete.

*Example:* If 12 in. (305 mm) of wood mulch is used for surfacing, the footing depth would be 18 in. (457 mm).

- Most support posts and component support legs will have either a factoryapplied sticker with line, or factory-applied mark designating protective surfacing level on a clear and level installation site.
- If play structure is installed on uneven terrain, maintain support post mark at protective surfacing level at lowest grade. Adjust other footings accordingly. Support posts and all attaching decks and play components must be plumb and level.
- Do not encase bottom of support post in concrete. Place post directly on packed stone.
- The footings shown on Playworld Systems' documentation are recommendations based on historical performance in average soil conditions. Footing dimensions may be modified by the owner based on actual soil conditions. For example:
  - If local soil is loose or unstable, a larger footing may be required.
- If local soil is considered stable, such as bedrock, clay or hard packed earth, a smaller footing may be used. Before changing footing dimensions, we strongly recommend that the footings be reviewed and approved by a registered engineer.
- · Base of footing must be below frost line.
- Assemble the entire structure before pouring concrete unless specifically instructed to do so in the individual component installation instructions.