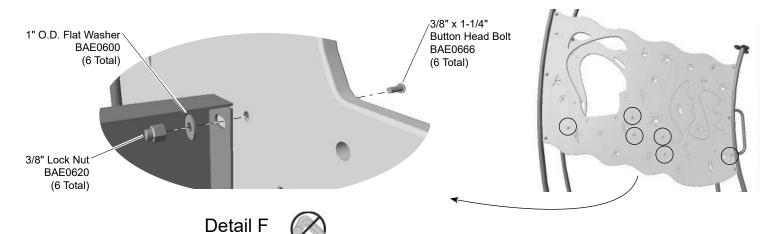

**Step 9:** Attach the slide panel to the support brackets. See **Detail F.** Stand panel assemblies up and place in, or on, their footings to make the connections. Position the slide panel assembly against of the brackets and attach as shown.