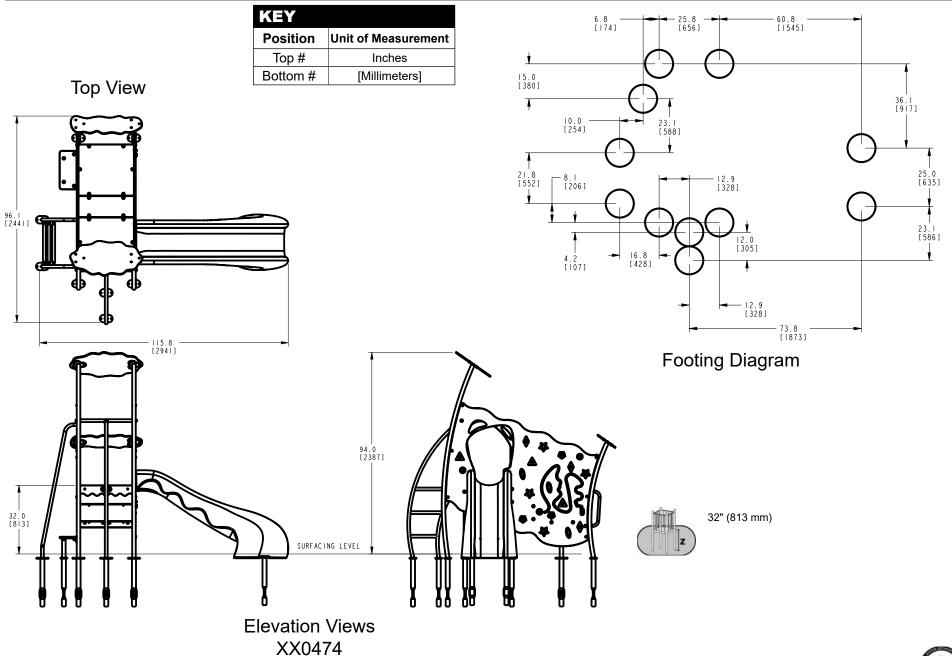

## **Installation Instructions**

Playworld Systems®
Models XX0474 and XX0474S
PlayTown Playground
In-Ground and Surface Mount

**Installation Preparation** 

| Recommended Crew:         | Two (2) adults                 |
|---------------------------|--------------------------------|
| Installation Time:        | 7.5 man-hours (in-ground)      |
| Installation Time:        | 2 man-hours (surface mount)    |
| Concrete Required:        |                                |
| Use Zone:                 | Refer to the information below |
| User Group Age (years): . | ASTM/CSA: 2-12, EN: 2-14       |

Step 2: Separate and identify all components and hardware.

**Step 3:** Excavate or prepare the footings as shown in the **Footing Details** on pages 4-5 of this document. Use the **Component Footing Detail** for the in-ground model. Reference the **Footing Diagram** provided with the **Elevation Views** for the layout of the footings.