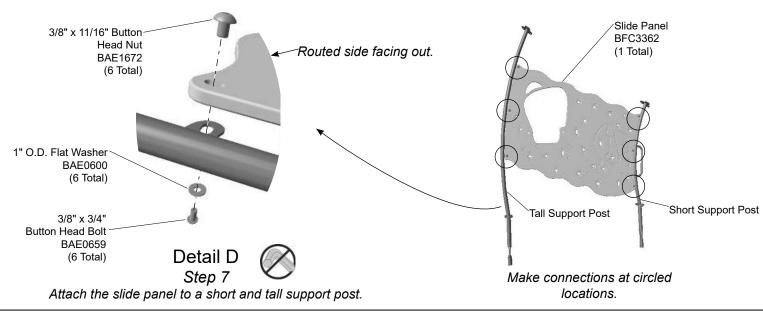

**Step 7:** Attach the slide panel to a short and tall support post. See **Detail D**. Place the slide panel on the post tabs and attach to the post tabs as shown.

**Step 8:** Attach the support brackets to the climber panel. See **Detail E**. Position the brackets, oriented as shown in the Bracket Placement Reference, against panel at the locations shown in the references, and attach as shown.