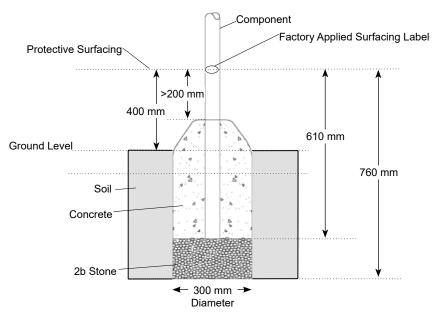

# Footing Detail Component Post (EN)

#### **FOOTING NOTES**

• Component footing depth equals 30 in. (762 mm) less the depth of the protective surfacing material. The post is designed to have 12" (305 mm) in concrete.

*Example:* If 12 in. (305 mm) of wood mulch is used for surfacing, the footing depth would be 18 in. (457 mm).

- Most support posts and component support legs will have either a factoryapplied sticker with line, or factory-applied mark designating protective surfacing level on a clear and level installation site.
- If play structure is installed on uneven terrain, maintain support post mark at protective surfacing level at lowest grade. Adjust other footings accordingly. Support posts and all attaching decks and play components must be plumb and level.
- Do not encase bottom of support post in concrete. Place post directly on packed stone.
- The footings shown on Playworld Systems' documentation are recommendations based on historical performance in average soil conditions. Footing dimensions may be modified by the owner based on actual soil conditions. For example:
  - If local soil is loose or unstable, a larger footing may be required.
- If local soil is considered stable, such as bedrock, clay or hard packed earth, a smaller footing may be used. Before changing footing dimensions, we strongly recommend that the footings be reviewed and approved by a registered engineer.
- · Base of footing must be below frost line.
- Assemble the entire structure before pouring concrete unless specifically instructed to do so in the individual component installation instructions.