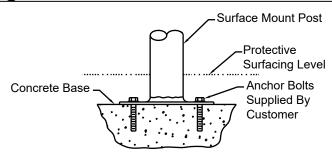

Models XX0474 and XX0474S PA1478

**Surface Mount Footing Detail** 

#### **FOOTING NOTES**

- All support posts and component support legs may have either a factory-applied sticker with line, or factory-applied mark designating protective surfacing level on a clear and level installation site.
- If play structure is installed on uneven terrain, maintain support post mark at protective surfacing level at lowest grade. Adjust other footings accordingly. Support posts and all attaching decks and play components must be plumb and level.
- Footing size may vary due to local soil and weather conditions.
- · Base of footing must be below frost line.
- Comparison of protective surfacing materials is available in <u>Handbook for Public Playground Safety</u> published by U. S. Consumer Product Safety Commission.

Surface mount hardware is not supplied. Customer is responsible for concrete base and providing surface mount hardware as specified by a registered structural engineer for each specific project application.