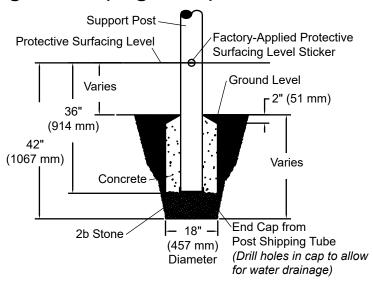

## Component Footing Detail (ASTM/CSA)

#### **FOOTING NOTES**

• Component footing depth equals 30 in. (762 mm) less the depth of the protective surfacing material. The post is designed to have 12" (305 mm) in concrete.

*Example:* If 12 in. (305 mm) of wood mulch is used for surfacing, the footing depth would be 18 in. (457 mm).

- Most support posts and component support legs will have either a factoryapplied sticker with line, or factory-applied mark designating protective surfacing level on a clear and level installation site.
- If play structure is installed on uneven terrain, maintain support post mark at protective surfacing level at lowest grade. Adjust other footings accordingly. Support posts and all attaching decks and play components must be plumb and level.
- Do not encase bottom of support post in concrete. Place post directly on packed stone.
- The footings shown on Playworld Systems' documentation are recommendations based on historical performance in average soil conditions. Footing dimensions may be modified by the owner based on actual soil conditions. For example:
  - If local soil is loose or unstable, a larger footing may be required.
- If local soil is considered stable, such as bedrock, clay or hard packed earth, a smaller footing may be used. Before changing footing dimensions, we strongly recommend that the footings be reviewed and approved by a registered engineer.
- · Base of footing must be below frost line.
- Assemble the entire structure before pouring concrete unless specifically instructed to do so in the individual component installation instructions.