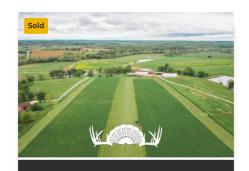

# **FEATURED PROPERTIES**

CLICK BELOW TO VIEW PROPERTY DETAILS



# **SCENIC VALLEY RANCH**

Texas County, Missouri

683± acres \$2,999,990



# **FLAT NASTY**

Dent County, Missouri

860± acres \$2,500,000



# **RANCHO CASA DEL TORO**

Howell County, Missouri

569± acres \$2,350,000



## **TEXAS COUNTY CATTLE F/**

Texas County, Missouri

856± acres \$2,315,789

## **I-44 COMMERCIAL**

Pulaski County, Missouri

8.9± acres \$2,275,000



## **VICTORY LAKES**

Dent County, Missouri

492± acres \$2,149,800

VIEW MORE





**SEARCH PROPERTIES BY MAP** 

CLICK BELOW TO USE MAP









AGENCY



#1 Land Marketing Company in the US

ACRES SOLD

LISTINGS INVENTORY

1,200,000

1+ Billion

Total gross value of available listings

Total Acres Sold Since Inception

ABOUT LANDLEADER

CONTACT US



Darrell is a founding board member of The LandLeader® network, t