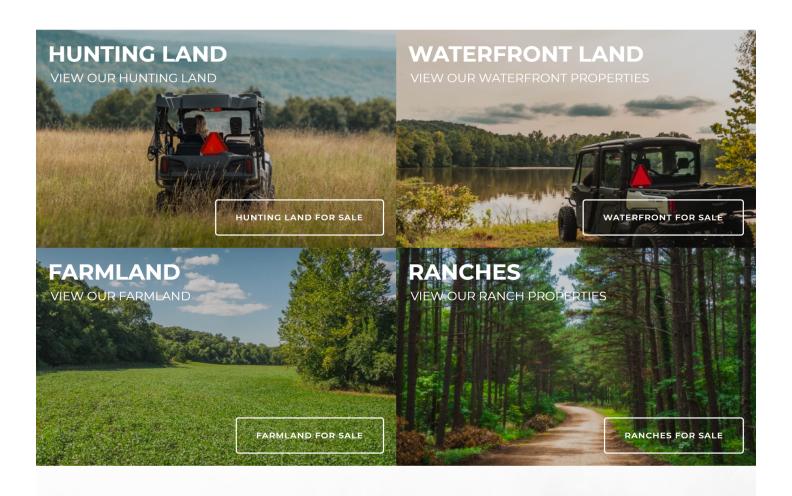

# **FEATURED PROPERTIES**

CLICK BELOW TO VIEW PROPERTY DETAILS



# **SCENIC VALLEY RANCH**

Texas County, Missouri

683± acres \$2,999,990



# **FLAT NASTY**

Dent County, Missouri

860± acres \$2,500,000



# **RANCHO CASA DEL TORO**

Howell County, Missouri

569± acres \$2,350,000



## **TEXAS COUNTY CATTLE F/**

Texas County, Missouri

856± acres \$2,315,789

## **I-44 COMMERCIAL**

Pulaski County, Missouri

8.9± acres \$2,275,000



## **VICTORY LAKES**

Dent County, Missouri

492± acres \$2,149,800

VIEW MORE





**SEARCH PROPERTIES BY MAP** 

CLICK BELOW TO USE MAP









AGENCY



#1 Land Marketing Company in the US

ACRES SOLD

LISTINGS INVENTORY

1,200,000

1+ Billion

Total gross value of available listings

Total Acres Sold Since Inception

ABOUT LANDLEADER

CONTACT US



Darrell is a founding board member of The LandLeader® network, the largest network of exclusive real estate professionals that specialize in farm, ranch and recreational real estate across North America. LandLeader brokerages and professional land experts are leaders in their exclusive territories in representing all types of rural and recreational land.

Title: Outdoor Properties Land Broker - Living the Dream Captured on: 2021-05-19, 16:25 URL: https://livingthedreamland.com/





# Headquarters

100 Chesterfield Parkway Suite 200 Chesterfield, MO 63005

(855) 289-3478

# Site