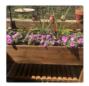

Mobile Raised Garden Bed Elevated Wood Planter w/ Wheels, Storage Shelf

★★★★☆ 566 Reviews

\$119.99 save \$80.00

Market Price: \$199.99 (i)

Free 2-Day Shipping - Get it by Thu, May 13th

\_

DETAILS

FACV MODILITY Duith with a set of leading with select a second the plants of second se

- EASY MOBILITY: Built with a set of locking wheels to move the planter from place to place and capture the right amounts of sun and shade
- ERGONOMIC STRUCTURE: Stands 32 inches tall, making it perfect for those who struggle to bend down or lean over while gardening
- GARDEN BED LINER: Separates wood from the soil, keeping planter in excellent condition and preventing weeds and pests from interfering with plant growth
- MAXIMIZE SPACE: Get the most out of your planting and storage space thanks to the large bed with a built-in storage shelf for your favorite garden accessories
- 4 DRAINAGE HOLES: Allows excess water to drain out, preventing root rot and oversaturation while keeping the soil fresh