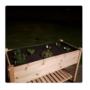

Mobile Raised Garden Bed Elevated Wood Planter w/ Wheels, Storage Shelf

★★★★☆ 566 Reviews

\$119.99 save \$80.00

Market Price: \$199.99 (i)

Free 2-Day Shipping - Get it by Thu, May 13th

\_

DETAILS

FACV MODILITY Duith with a set of leading with select a second the plants of second se

- EASY MOBILITY: Built with a set of locking wheels to move the planter from place to place and capture the right amounts of sun and shade
- ERGONOMIC STRUCTURE: Stands 32 inches tall, making it perfect for those who struggle to bend down or lean over while gardening
- GARDEN BED LINER: Separates wood from the soil, keeping planter in excellent condition and preventing weeds and pests from interfering with plant growth
- MAXIMIZE SPACE: Get the most out of your planting and storage space thanks to the large bed with a built-in storage shelf for your favorite garden accessories
- 4 DRAINAGE HOLES: Allows excess water to drain out, preventing root rot and oversaturation while keeping the soil fresh