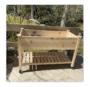

Mobile Raised Garden Bed Elevated Wood Planter w/ Wheels, Storage Shelf

★★★★☆ 566 Reviews

\$119.99 save \$80.00

Market Price: \$199.99 (i)

Free 2-Day Shipping - Get it by Thu, May 13th

\_

DETAILS

FACV MODILITY Duith with a set of leading with select a second the plants of second se

- EASY MOBILITY: Built with a set of locking wheels to move the planter from place to place and capture the right amounts of sun and shade
- ERGONOMIC STRUCTURE: Stands 32 inches tall, making it perfect for those who struggle to bend down or lean over while gardening
- GARDEN BED LINER: Separates wood from the soil, keeping planter in excellent condition and preventing weeds and pests from interfering with plant growth
- MAXIMIZE SPACE: Get the most out of your planting and storage space thanks to the large bed with a built-in storage shelf for your favorite garden accessories
- 4 DRAINAGE HOLES: Allows excess water to drain out, preventing root rot and oversaturation while keeping the soil fresh