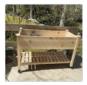

Mobile Raised Garden Bed Elevated Wood Planter w/ Wheels, Storage Shelf

★★★★☆ 566 Reviews

\$119.99 save \$80.00

Market Price: \$199.99 (i)

Free 2-Day Shipping - Get it by Thu, May 13th

\_

DETAILS

FACV MODILITY Duith with a set of leading with select a second the plants of second se

- EASY MOBILITY: Built with a set of locking wheels to move the planter from place to place and capture the right amounts of sun and shade
- ERGONOMIC STRUCTURE: Stands 32 inches tall, making it perfect for those who struggle to bend down or lean over while gardening
- GARDEN BED LINER: Separates wood from the soil, keeping planter in excellent condition and preventing weeds and pests from interfering with plant growth
- MAXIMIZE SPACE: Get the most out of your planting and storage space thanks to the large bed with a built-in storage shelf for your favorite garden accessories
- 4 DRAINAGE HOLES: Allows excess water to drain out, preventing root rot and oversaturation while keeping the soil fresh