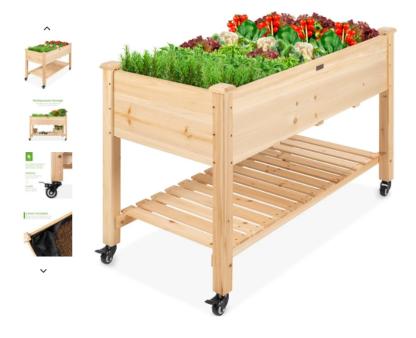

Mobile Raised Garden Bed Elevated Wood Planter w/ Wheels, Storage Shelf

★★★★☆ 566 Reviews

\$119.99 save \$80.00

Market Price: \$199.99 (i)

Free 2-Day Shipping - Get it by Thu, May 13th

\_

DETAILS

FACV MODILITY Duith with a set of leading with select a second the plants of second se

- EASY MOBILITY: Built with a set of locking wheels to move the planter from place to place and capture the right amounts of sun and shade
- ERGONOMIC STRUCTURE: Stands 32 inches tall, making it perfect for those who struggle to bend down or lean over while gardening
- GARDEN BED LINER: Separates wood from the soil, keeping planter in excellent condition and preventing weeds and pests from interfering with plant growth
- MAXIMIZE SPACE: Get the most out of your planting and storage space thanks to the large bed with a built-in storage shelf for your favorite garden accessories
- 4 DRAINAGE HOLES: Allows excess water to drain out, preventing root rot and oversaturation while keeping the soil fresh