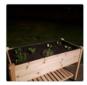

Mobile Raised Garden Bed Elevated Wood Planter w/ Wheels, Storage Shelf

★★★★☆ 566 Reviews

\$119.99 save \$80.00

Market Price: \$199.99 (i)

Free 2-Day Shipping - Get it by Thu, May 13th

\_

DETAILS

FACV MODILITY Duith with a set of leading with select a second the plants of second se

- EASY MOBILITY: Built with a set of locking wheels to move the planter from place to place and capture the right amounts of sun and shade
- ERGONOMIC STRUCTURE: Stands 32 inches tall, making it perfect for those who struggle to bend down or lean over while gardening
- GARDEN BED LINER: Separates wood from the soil, keeping planter in excellent condition and preventing weeds and pests from interfering with plant growth
- MAXIMIZE SPACE: Get the most out of your planting and storage space thanks to the large bed with a built-in storage shelf for your favorite garden accessories
- 4 DRAINAGE HOLES: Allows excess water to drain out, preventing root rot and oversaturation while keeping the soil fresh