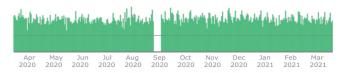

### 365-day

03/09/2020 - 03/08/2021 Usage Days: 357 / 365 >= 4 hours 357 (98%) AHI: 2.6

### 90-day

12/09/2020 - 03/08/2021 Usage Days: 90 / 90 >= 4 hours 90 (100%) AHI: 2.5

### 30-day

02/07/2021 - 03/08/2021 Usage Days: 30 / 30 >= 4 hours 30 (100%) AHI: 2.9

Usage - hours

**Disclaimer:** The above documented data is provided to assist the Certified Medical Baminer in determining the length of renewal of a Medical Card for a DOT license. If more declarate state is required, please contact SleepSafe Drivers at 855-723-3378.