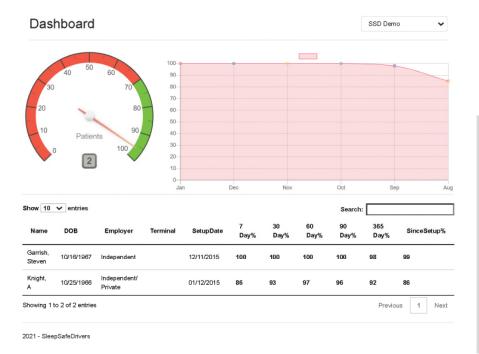

# KnightWatch DASHBOARD

### **Safety Managers Overview**

- How many drivers
- Compliance Percentage
- > 7, 30, 60, 90-day percentage reporting
- Compliance and patients can be sorted