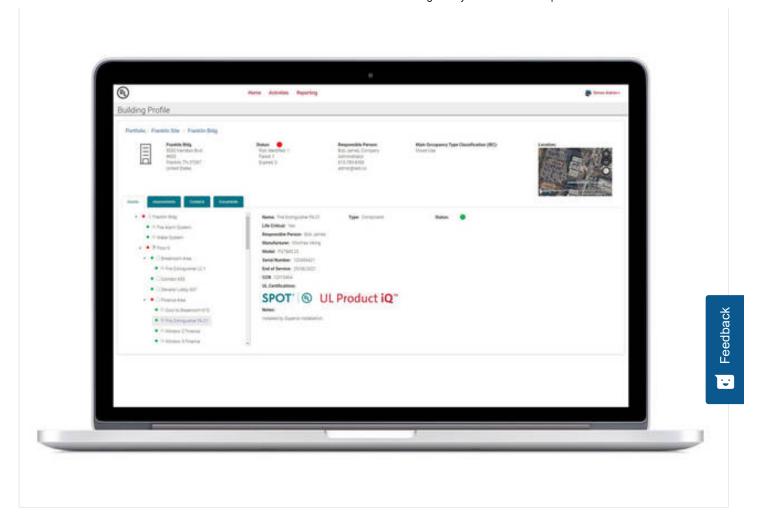

## Software solutions - UL Built InForm™

Built InForm helps you track and manage the building features and programs throughout your property portfolio. Empower yourself with quick access to records and information to disclose to external parties as needed.

## Intuitive dashboards

Put all your building profiles and digital records at your fingertips. View building features and activities, identify gaps and address risks as they arise.

## Demonstrate safety and governance

- Dynamic building profiles with certifications and qualifications
- Track program workflows, routines, activities and assignments
- Instant access to overview dashboards and building statuses
- Risk profiles of buildings and features based on requirements, assessments and criticality
- Immediately identify buildings with safety lapses and drill down to identify root causes
- Track and verify completion and accurately record internal and external quality audits together in a single system.