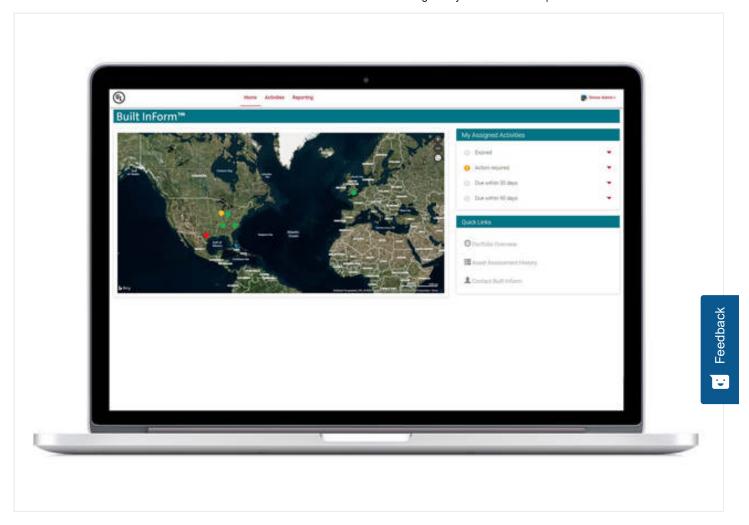

## Software solutions - UL Built InForm™

Built InForm helps you track and manage the building features and programs throughout your property portfolio. Empower yourself with quick access to records and information to disclose to external parties as needed.

## Intuitive dashboards

Put all your building profiles and digital records at your fingertips. View building features and activities, identify gaps and address risks as they arise.