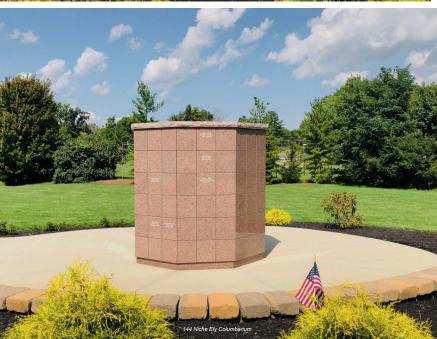

# Choose Your Niche Capacity & Height

The base model for each family is four niches tall. Each model can add one or two more rows. Increasing your columbarium's height will allow for increased capacity within the same footprint, maximizing the use of your available space.