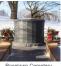

### Upgrade to a Heavy Base & Thick Capstone

Adding a heavy base creates a monumental presence. It also protects your columbarium's base from the elements and landscape maintenance. A thick capstone is 6\* high and provides visual balance to the heavy base.

Winchester Columbarium with Heavy Base and Thick Capstone

Durham Ossuarium with Heavy Base and Thick Capstone