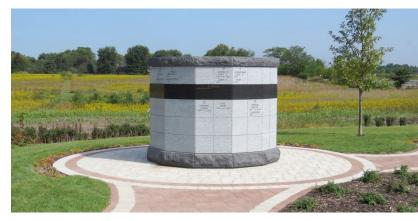

### Expand Your Volume with the Ossuarium

Adding an ossuary, a common center vault, to your columbarium makes it an Ossuarium. The ossuary increases your total capacity. This provides an option for memorialization at a more affordable cost, which increases inclusivity to your community.

### Upgrade to a Heavy Base & Thick Capstone

Adding a heavy base creates a monumental presence. It also protects your columbarium's base from the elements and landscape maintenance. A thick capstone is 6\* high and provides visual balance to the heavy base.

Winchester Columbarium with Heavy Base and Thick Capstone

Durham Ossuarium with Heavy Base and Thick Capstone