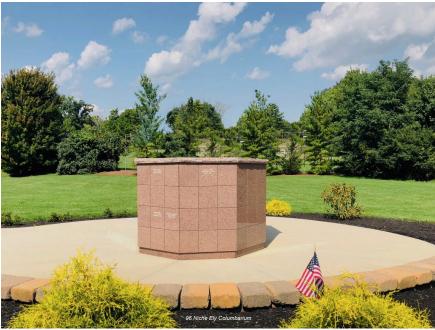

# Choose Your Niche Capacity & Height

The base model for each family is four niches tall. Each model can add one or two more rows. Increasing your columbarium's height will allow for increased capacity within the same footprint, maximizing the use of your available space.