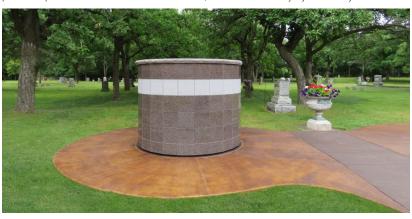

### Expand Your Volume with the Ossuarium

Adding an ossuary, a common center vault, to your columbarium makes it an Ossuarium. The ossuary increases your total capacity. This provides an option for memorialization at a more affordable cost, which increases inclusivity to your community.