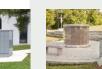

### Upgrade to a Heavy Base & Thick Capstone

Adding a heavy base creates a monumental presence. It also protects your columbarium's base from the elements and landscape maintenance. A thick capstone is 6\* high and provides visual balance to the heavy base.

Winchester Columbarium with Heavy Base and Thick Capstone

Durham Ossuarium with Heavy Base and Thick Capstone