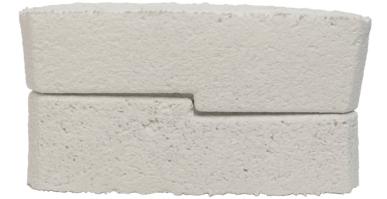

## Shoebox Cooler

### \$10.00

Mushroom® Coolers are a great way to store temperaturesensitive products without the use of plastic foams. This small cooler is perfect for items you want to transport while maintaining temperatures. Just include a gel pack or dry ice, shut the lid, and the mushroom cooler will do the rest!