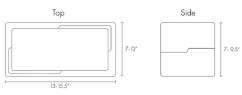

#### **Outer Dimensions:**

Length: 13" Width: 7" Height: 7"

#### **Inner Dimensions:**

Length: 10.2" Width: 4.3" Height: 5"

#### Quantity:

1

Add To Cart

3 Sizes Available | Inner Dimensions: 10.2 × 4.3 × 5" - 11.5 × 8.2 × 7"