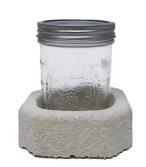

# You Might Also Like

Corner Block from \$1.25

Mason Jar End Caps (2-Pack) \$2.50

Single Bottle Wine Shipper \$10.00

Breakaway Corners \$6.00

Paradise Packaging Co. is a local distributor of Mushroom® Packaging, a branch of Ecovative Design.