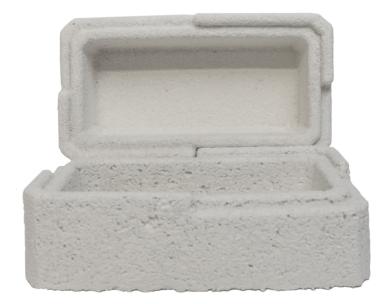

## Shoebox Cooler

### \$10.00

Mushroom® Coolers are a great way to store temperaturesensitive products without the use of plastic foams. This small cooler is perfect for items you want to transport while maintaining temperatures. Just include a gel pack or dry ice, shut the lid, and the mushroom cooler will do the rest!

As with all our Mushroom® Packaging products, these corners are fully home compostable - break them up in your garden or compost and they'll add nutrition back into your soil!