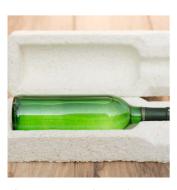

# You Might Also Like

Corner Block from \$1.25

Mason Jar End Caps (2-Pack) \$2.50

Single Bottle Wine Shipper \$10.00

Breakaway Corners \$6.00

Paradise Packaging Co. is a local distributor of Mushroom® Packaging, a branch of Ecovative Design.