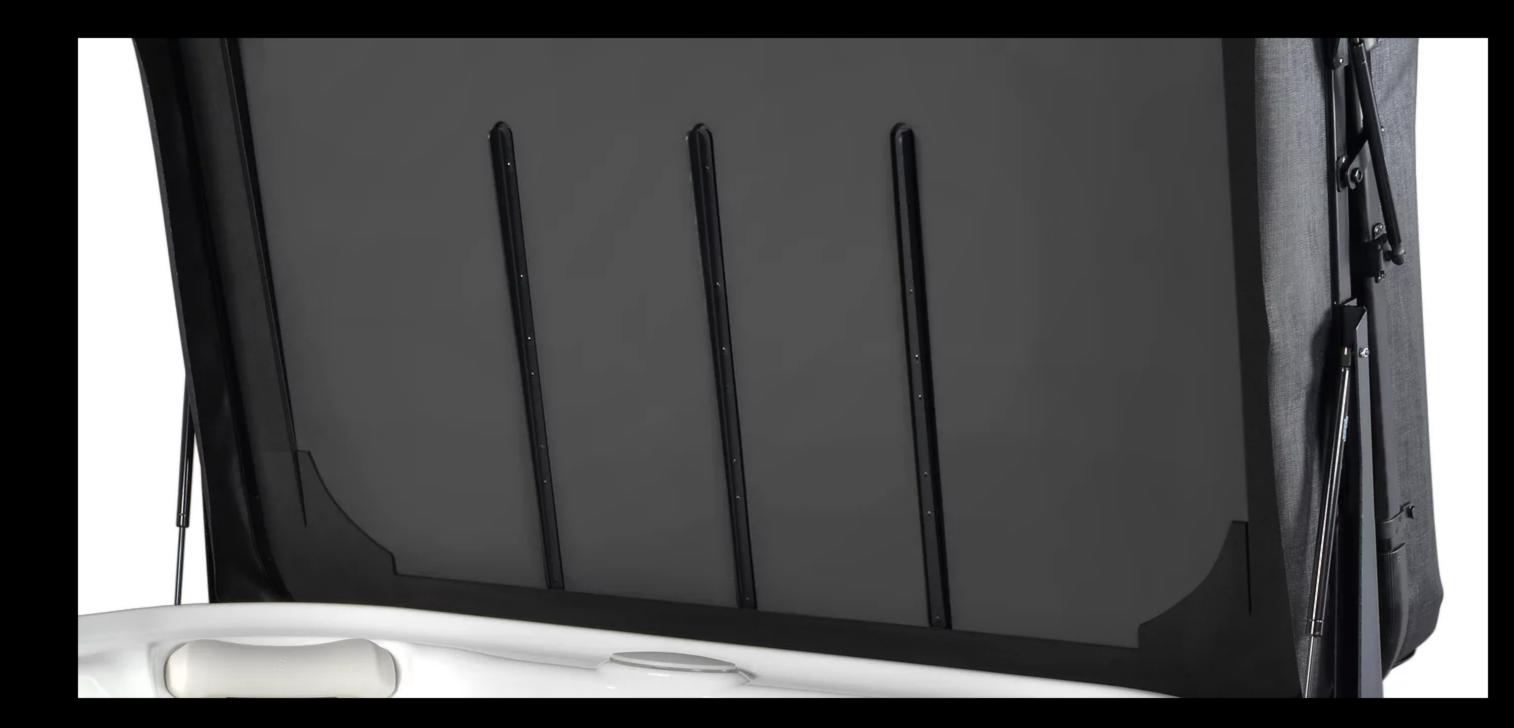

## Add an Extra Layer of Insulation with SmartShield 800

For those environments where maximum heat retention is of the highest priority – the optional SmartShield 800 is the answer! Applied to the bottom side of the Smartop, SmartShield 800 has proven to increase the already energy conscious cover by more than 20%. This dense material is soft to the touch, serves as an added layer of insulation and assists with trapping heat in the hot tub. \$199 (\$399 for swim spas)