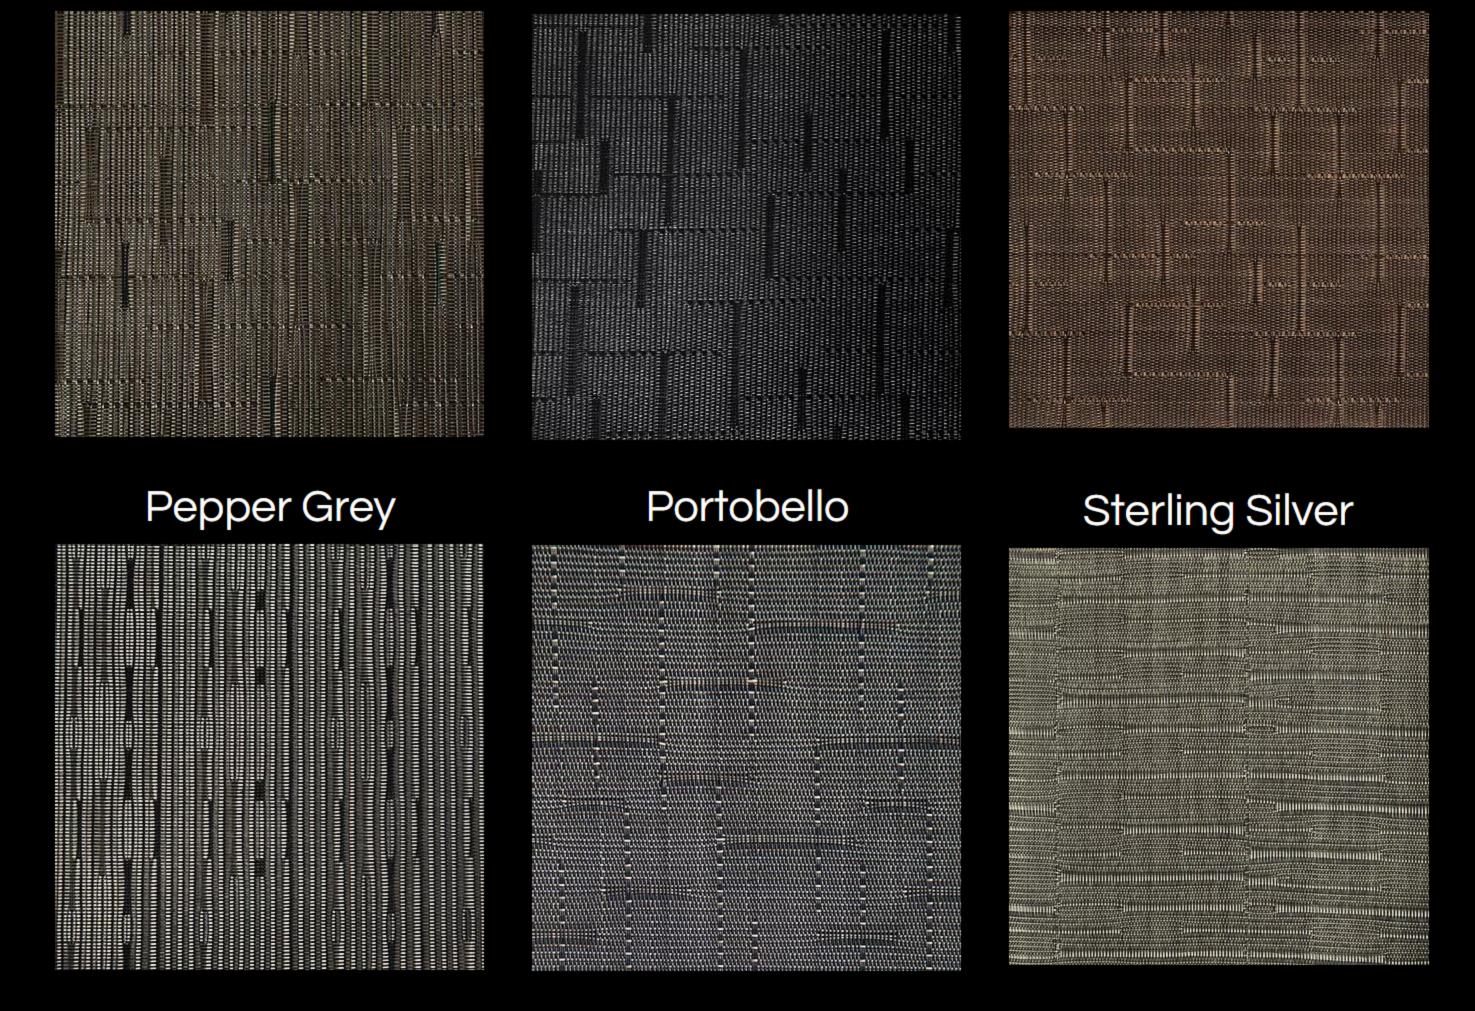

## Choose from six elegant DecoShield colors

## (All colors come with polished black aluminum trim)

DecoShield is an elegant, textured polymer overlay that provides style AND protection to Smartop's rigid exterior shell. This durable, weather-resistant material is designed to withstand extreme hot and cold climates and harsh weather conditions.