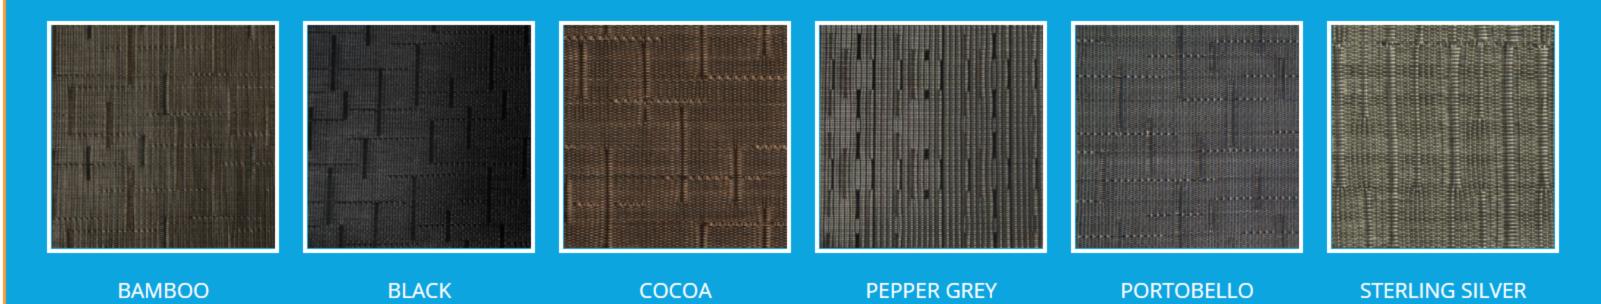

ow
- + Built Strong, Durable and Long-Lasting
- + Maintenance-Free
- + Integrated Hydraulic Cover Lifter
- + Integrated EAS Lift & Assist System

#### Patent No. 8,813,275, 9,574,361, 9,689,172

#### Q View More Images

- + Functional and easy to use cam lock design lockdowns
- + Exclusive Heat Retention System
- + Requires Just 28 Inches of Clearance Behind the Spa
- + Available with Black Anodized Aluminum Trim
- + UL Certified to ASTM F1346-91 (Reapproved 2010) Standard for Manual Safety Covers

#### OPTIONAL ENHANCEMENT

 Add SmartShield 800 to Increase the Already Energy Conscious Cover by More Than 20% - See Image in "View More Images"

Click Here to Download the Smartop Brochure

Click Here for Installation Instructions and Measuring Guide

## CHOOSE FROM SIX ELEGANT COLOR OPTIONS



#### ©2021 Leisure Concepts. 1-800-469-2428. Site Design ©2021 Klündt | Hosmer. All Rights Reserved. | Privacy Policy.