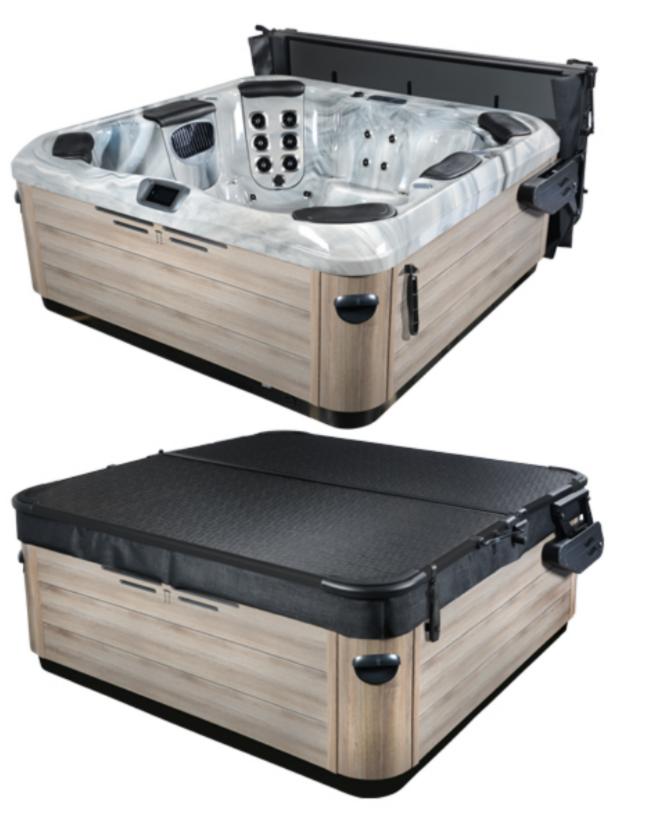

# Smartop Vanish XL

# WHEN AN OPEN VIEW IS THE PRIORITY

The sleek, streamlined Smartop Vanish XL lift system is designed to place the cover in a low-profile position behind the spa while gas shocks and patented EAS Lift and Assist component make the cover fingertip light when opening and closing. Requiring just 28 inches of clearance behind the spa, the Smartop Vanish XL allows open viewing to enjoy your beautiful setting.

### FEATURES & SPECS

- + Zero Water Absorption/Odor-Free
- Exclusive DecoShield layer gives aesthetic superiority and an additional layer of protection against everyday elements -Available in 6 Colors - See Color Options Below
- + Built Strong, Durable and Long-Lasting
- + Maintenance-Free
- + Integrated Hydraulic Cover Lifter
- + Integrated EAS Lift & Assist System

#### Q View More Images

- + Functional and easy to use cam lock design lockdowns
- + Exclusive Heat Retention System
- + Requires Just 28 Inches of Clearance Behind the Spa
- + Available with Black Anodized Aluminum Trim
- + UL Certified to ASTM F1346-91 (Reapproved 2010) Standard for Manual Safety Covers