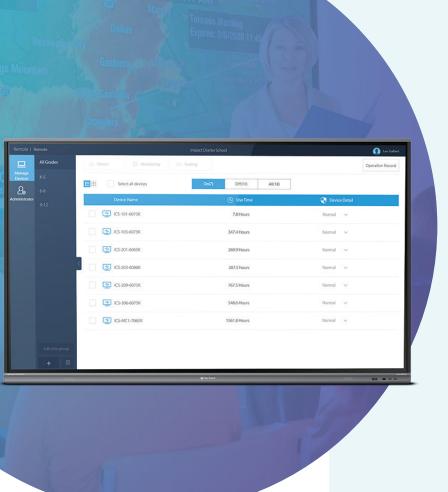

### COMPREHENSIVE USAGE STATISTICS & MONITORING

Detailed usage statistics and device monitoring make it simple to perform predictive maintenance, implement energy-saving settings, and ensure your devices are running optimally.