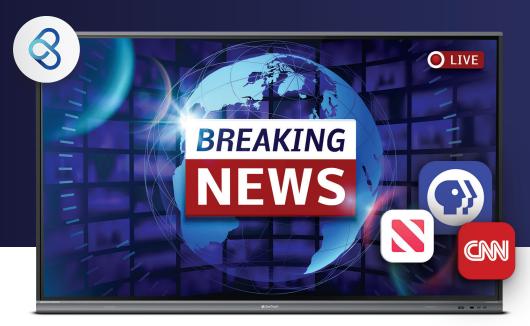

Finally, Command acts as a digital decoder, saving \$300 per classroom by allowing teachers to stream approved channels directly onto the panel without expensive third-party hardware. For additional convenience, Command also lets teachers store school approved channels in their panel's menu and access them with just the touch of a button.

#### DIGITAL DECODER CAPABILITIES

Broadcast live and pre-recorded video streams with ease. Command also lets you embed those same streams as channels saved in your panel's pop-up menu.