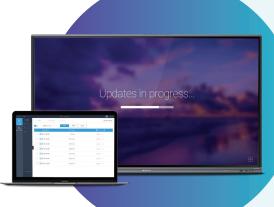

#### **ENERGY EFFICIENCY**

Command enables you to schedule software updates during off-hours and automatically power devices on or off to maximize efficiency and energy conservation.