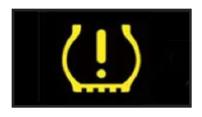

#### Sensors

Your TPMS warning light is on and you have a state inspection. Will your car fail the test? We have the answers.

Why are my tires vibrating? What causes driving vibrations?

What are the most likely reasons for your vehicle's vibrations? Here are some potential causes, explanations, and solutions.

#### **TPMS 101**

Do you have a Tire Pressure

Monitoring System? Find out what TPMS does for you, and how to care for it.

Build a DIY tire storage rack Check out this time-lapse video

and watch us make a simple tire rack for storing extra tires.