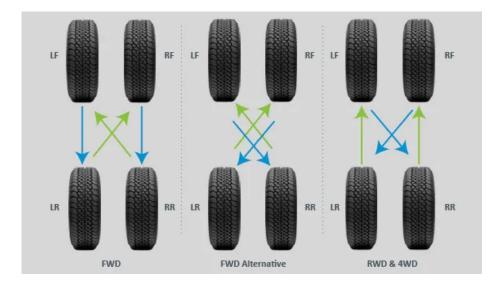

#### Tire rotation patterns

Find out exactly what your local

tire professional is doing when they're putting new tires on your car.