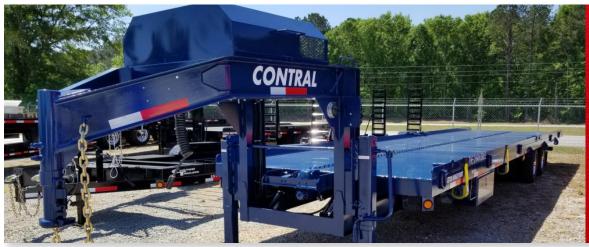

# **CDU 39**

Handles 1x40' or 2x20' High Cube Using Your Pickup Truck !!

Delivers Your Container

Quick

Easy

Efficient

## **SPECIFICATIONS**

Model CDU 39 GVW - 26,000 LBS Overall Length - 47 ½' Deck Length - 39' Overall Width - 102" Deck Height - 36" Tilt Angle - 10 Degrees

Main Frame – 12" @ 19 LBS High Tensile Steel

Locking Side Rails – 3/8" X 4" X 6"

Mudflaps – 20" Black

Hydraulic – Two (2) Lift Cylinders

**Loading System** – Chain Drive System: Includes Corner Casting Chain, Lead Off Chain and Pusher Bar

Winch – 12,000 LB Capacity Hydraulic Winch With Chain Drive Delivery System Landing Gear – Two Speed – JOST
Coupler – 2 5/16" Ball Hitch
Lights – LED – 12 Volt System with MidMount Turn Signals / Brake Lights
Bumper – Full Width Rear ICC Bumper
Decking – 3/16" Smooth Steel Plate
Paint – Blue - Red - Black – Custom

FINANCING AVAILABLE

FULL STEEL DECKING WITH CHAIN DRIVE AND LOCKING SIDE RAILS

CORNER CASTING CHAIN TO PULL CONTAINERS ONTO THE STEEL DECK

**LOW 10 DEGREE DELIVERY ANGLE** 

HYDRAULIC HOSES CAREFULLY THREADED THROUGH
MAIN BEAM TO PREVENT CHAFFING