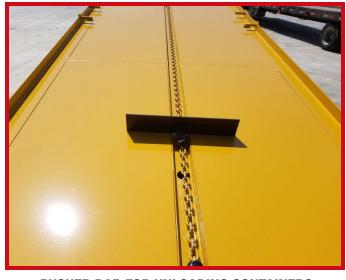

AR**

Suspension – Four (4) Spring Axles – 2 X 10,000 LB Capacity Tires – 235/80 R Wheels – 16" X 6" – 8 Bolt

**Brakes** – Electric

### **OPTIONS**

- Wireless Remote Control LODAR
- Hydraulic Landing Gear Legs
- 12,000 LB Axles with Hydraulic Disc Brakes and 8 X 215/17.5 Radial Tires

# The Best Choice for Your Transportation Needs

**CDU 39 Gooseneck** 

Honda 20 HP Engine

Exterior Ignition
System









The Chain Drive®

4810 Registry Drive • Kennesaw, GA 30152
O: (770) 966-2698 • C: (404) 444-9082 • allen@contraltrailers.com

FINANCING AVAILABLE



FULL STEEL DECKING WITH CHAIN DRIVE AND LOCKING SIDE RAILS



CORNER CASTING CHAIN TO PULL CONTAINERS ONTO THE STEEL DECK



**LOW 10 DEGREE DELIVERY ANGLE** 



HYDRAULIC HOSES CAREFULLY THREADED THROUGH
MAIN BEAM TO PREVENT CHAFFING



**PUSHER BAR FOR UNLOADING CONTAINERS** 



**ALUMINUM INSERTS - OPTIONAL**