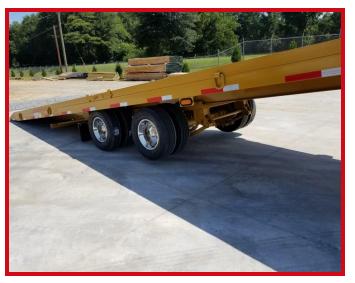

#### **RUNNING GEAR**

Suspension – Four (4) Spring Axles – 2 X 10,000 LB Capacity Tires – 235/80 R Wheels – 16" X 6" – 8 Bolt

**Brakes** – Electric