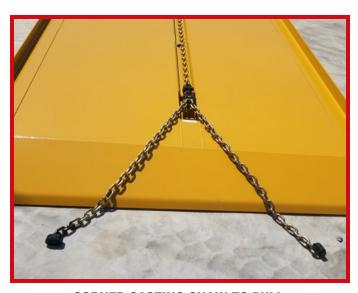

FINANCING AVAILABLE

FULL STEEL DECKING WITH CHAIN DRIVE AND LOCKING SIDE RAILS

CORNER CASTING CHAIN TO PULL CONTAINERS ONTO THE STEEL DECK

**LOW 10 DEGREE DELIVERY ANGLE** 

HYDRAULIC HOSES CAREFULLY THREADED THROUGH
MAIN BEAM TO PREVENT CHAFFING