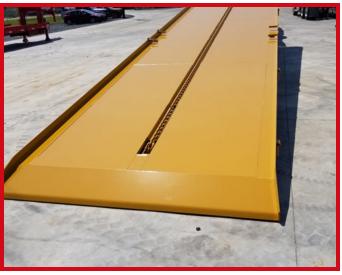

FINANCING AVAILABLE

FULL STEEL DECKING WITH CHAIN DRIVE AND LOCKING SIDE RAILS

CORNER CASTING CHAIN TO PULL CONTAINERS ONTO THE STEEL DECK

**LOW 10 DEGREE DELIVERY ANGLE** 

HYDRAULIC HOSES CAREFULLY THREADED THROUGH
MAIN BEAM TO PREVENT CHAFFING