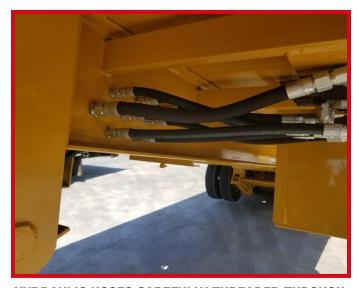

FINANCING AVAILABLE

FULL STEEL DECKING WITH CHAIN DRIVE AND LOCKING SIDE RAILS

CORNER CASTING CHAIN TO PULL CONTAINERS ONTO THE STEEL DECK

**LOW 10 DEGREE DELIVERY ANGLE** 

HYDRAULIC HOSES CAREFULLY THREADED THROUGH
MAIN BEAM TO PREVENT CHAFFING