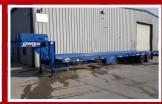

## **SPECIFICATIONS**

Model CDU 39 GVW - 26,000 LBS Overall Length - 47 ½' Deck Length - 39' Overall Width - 102" Deck Height - 36" Tilt Angle - 10 Degrees

Main Frame – 12" @ 19 LBS High Tensile Steel

Locking Side Rails – 3/8" X 4" X 6"

FINANCING AVAILABLE

FULL STEEL DECKING WITH CHAIN DRIVE AND LOCKING SIDE RAILS

CORNER CASTING CHAIN TO PULL CONTAINERS ONTO THE STEEL DECK

**LOW 10 DEGREE DELIVERY ANGLE** 

HYDRAULIC HOSES CAREFULLY THREADED THROUGH
MAIN BEAM TO PREVENT CHAFFING