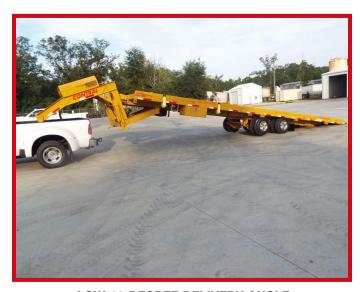

# **CDU 39**

Handles 1x40' or 2x20' High Cube Using Your Pickup Truck !!

Delivers Your Container

Quick

Easy

Efficient

## **SPECIFICATIONS**

Model CDU 39 GVW - 26,000 LBS Overall Length - 47 ½' Deck Length - 39' Overall Width - 102" Deck Height - 36" Tilt Angle - 10 Degrees

Main Frame – 12" @ 19 LBS High Tensile Steel

Locking Side Rails – 3/8" X 4" X 6"

FINANCING AVAILABLE

FULL STEEL DECKING WITH CHAIN DRIVE AND LOCKING SIDE RAILS

CORNER CASTING CHAIN TO PULL CONTAINERS ONTO THE STEEL DECK

**LOW 10 DEGREE DELIVERY ANGLE** 

HYDRAULIC HOSES CAREFULLY THREADED THROUGH
MAIN BEAM TO PREVENT CHAFFING