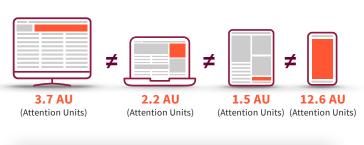

### O Attention goes beyond viewability.

The Adelaide Attention Unit (AU) is a simple metric that measures the quality of media through the lens of attention.

Real-time feedback on media quality.

apples comparison across sites, placements,