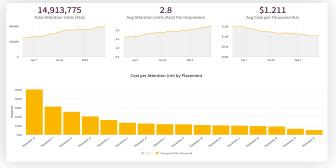

Adelaide ratings allow for an apples-to-

platforms, channels, and more.

Adelaide Realtime Dashboard