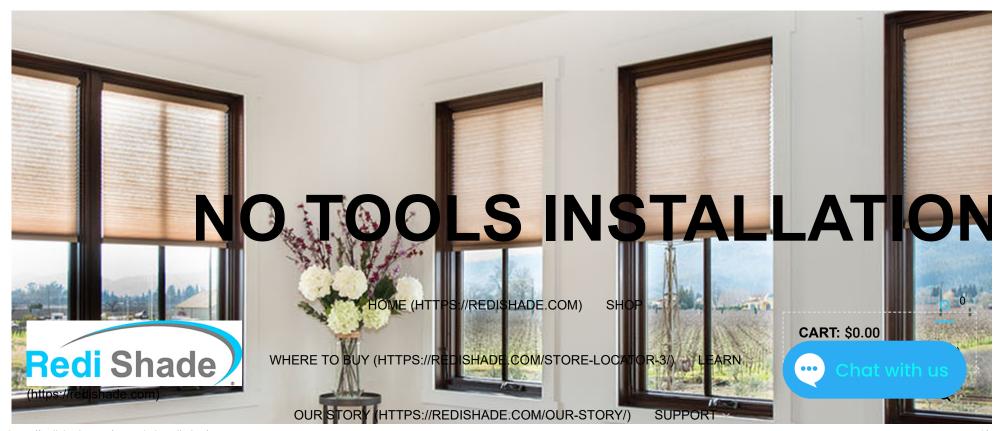

## NO TOOLS INSTALLATION

Home (https://redishade.com) / No Tools Installation

Return to Previous Page

# NO TOOLS INSTALLATION

All Redi Shade products from Original to Artisan Custom feature no-tools installation. Install Redi Shade window shades yourself in seconds featuring either Simple Stick or Simple Fit Installation Methods.

Select the shade type below for specific instructions on measurement and installation.

HOME (HTTPS://REDISHADE.COM)

SHOP ~

SUPPORT ~

WHERE TO BUY (HTTPS://REDISHADE.COM/STORE-LOCATOR-3/) LEARN V **CART:** \$0.00 (https://redishade.com/cart/)