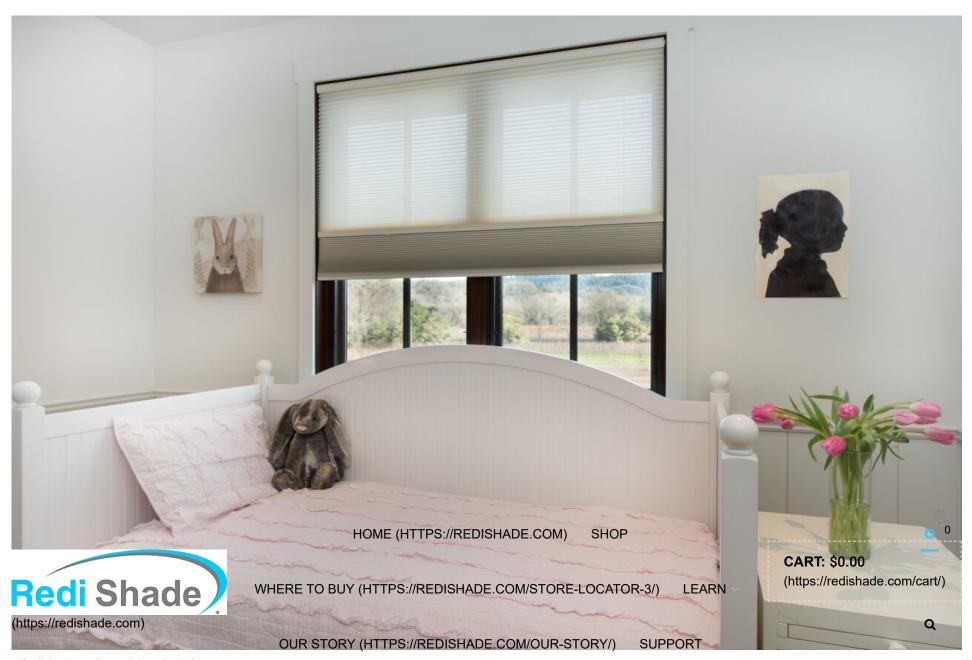

### SIMPLE FIT INSTALLATION ™

Install your shade in seconds with the push of a button — no tools needed. The Simple Fit installation system locks the shade in place, keeping it mounted securely without the need for a drill, screws, or brackets; Command Strips from 3M included. Damage free removal is just as easy thanks to the Simple Fit system.

Simple Fit installation is available with inside mount only, outside mount is available upon request (https://redi-shade.myshopify.com/pages/specifications).

HOME (HTTPS://REDISHADE.COM) SHOP V

CART: \$0.00