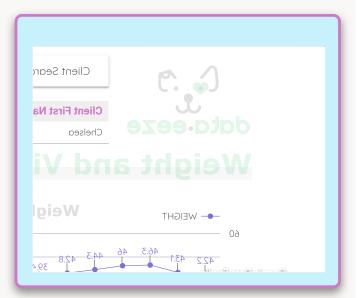

#### • Searchable •

Easily search or filter through an array of insights including; weight, vitals, lab results, SOAP notes, & seasonal trends in a flash.

### Dashboards visualize trends in animal health & wellness

# Visually identify health & behavioral changes

- Save time searching through medical records.
- See a 360° view of the health of a patient.
- Interactively communicate with clients about the health of their pets.