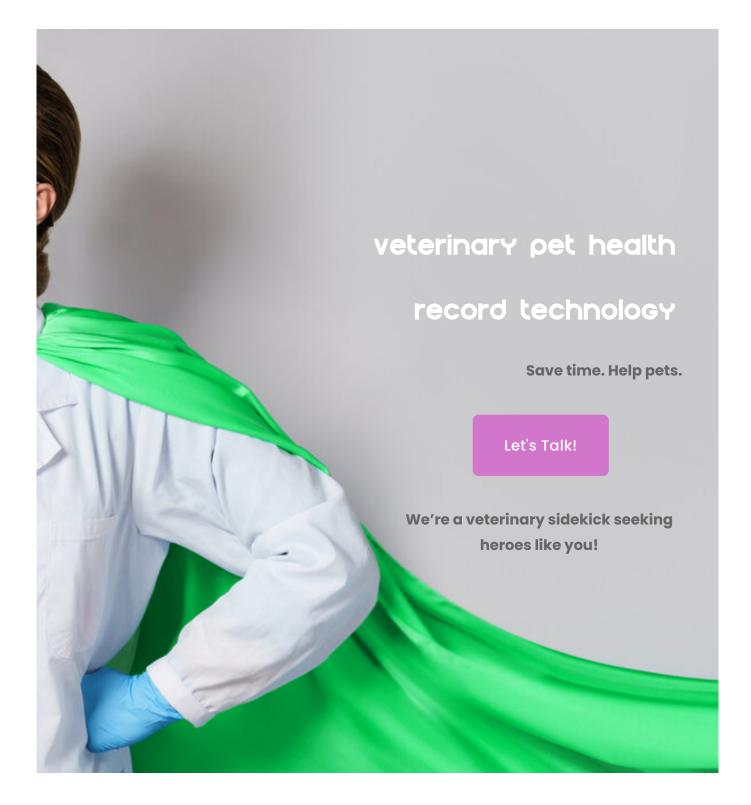

# Transform electronic medical records into easy to understand patient dashboards

- EMR dashboards help you quickly understanding patient's medical history reducing the time of patient intake.
- Inform clients about the health of their pets with comprehensible visuals to discuss observations & highlight health trends.

# Visually identify health & behavioral changes

- Save time searching through medical records.
- See a 360° view of the health of a patient.
- Interactively communicate with clients about the health of their pets.