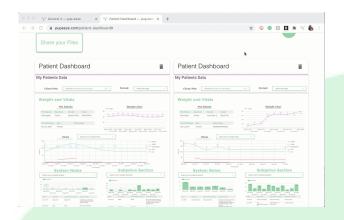

# Transform electronic medical records into easy to understand patient dashboards

- EMR dashboards help you quickly understanding patient's medical history reducing the time of patient intake.
- Inform clients about the health of their pets with comprehensible visuals to discuss observations & highlight health trends.

Learn more about the value of side by side analytics here.

why ivee
veterinary solutions
veterinary software

resources about us

# Veterinarian dashboard and reporting tool.

One powerful dashboard and reporting tool for every animal, client, and practice.

Your practice management system is filled with valuable data about the health of your patients. We sync with it and organize your patient health data into interactive and analytical charts and tables.