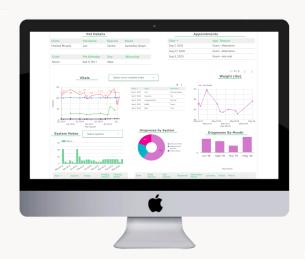

# Veterinarian dashboard and reporting tool.

One powerful dashboard and reporting tool for every animal, client, and practice.

Your practice management system is filled with valuable data about the health of your patients. We sync with it and organize your patient health data into interactive and analytical charts and tables.

### **Abnormalities Observed**

|        | date_recorded | system             | abnormality_notes               |  |
|--------|---------------|--------------------|---------------------------------|--|
|        | Jun 15, 2018  | Musculoskeletal    | There is mild thickening of the |  |
| Google | Jun 15, 2018  | Digestive          | wear on some of her teeth       |  |
|        | Jun 15, 2018  | Eyes               | lenticular sclerosis            |  |
|        | Dec 27, 2017  | General Appearance | BAR, anxious                    |  |
|        | Dec 27, 2017  | Integumentary      | lipoma, ventral right thorax    |  |

# Systems Imp CIICK any Chart to Ite Musculoskeletal Digestive 6

### Dashboards visualize trends in animal health & wellness