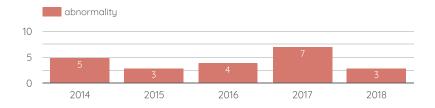

### **Abnormalities Observed**

|        | date_recorded | system             | abnormality_notes               |  |
|--------|---------------|--------------------|---------------------------------|--|
|        | Jun 15, 2018  | Musculoskeletal    | There is mild thickening of the |  |
| Google | Jun 15, 2018  | Digestive          | wear on some of her teeth       |  |
|        | Jun 15, 2018  | Eyes               | lenticular sclerosis            |  |
|        | Dec 27, 2017  | General Appearance | BAR, anxious                    |  |
|        | Dec 27, 2017  | Integumentary      | lipoma, ventral right thorax    |  |

### Dashboards visualize trends in animal health & wellness