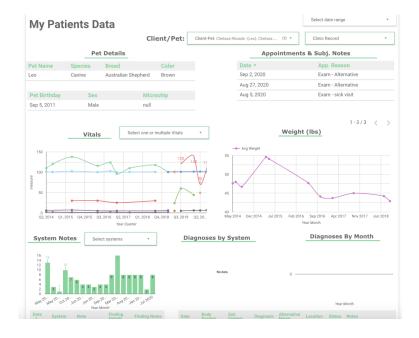

# Transform electronic medical records into easy to understand patient dashboards

- EMR dashboards help you quickly understanding patient's medical history reducing the time of patient intake.
- Inform clients about the health of their pets with comprehensible visuals to discuss observations & highlight health trends.

# Veterinarian dashboard and reporting tool.

One powerful dashboard and reporting tool for every animal, client, and practice.

Your practice management system is filled with valuable data about the health of your patients. We sync with it and organize your patient health data into interactive and analytical charts and tables.

# Visually identify health & behavioral changes

- Save time searching through medical records.
- See a 360° view of the health of a patient.
- Interactively communicate with clients about the health of their pets.