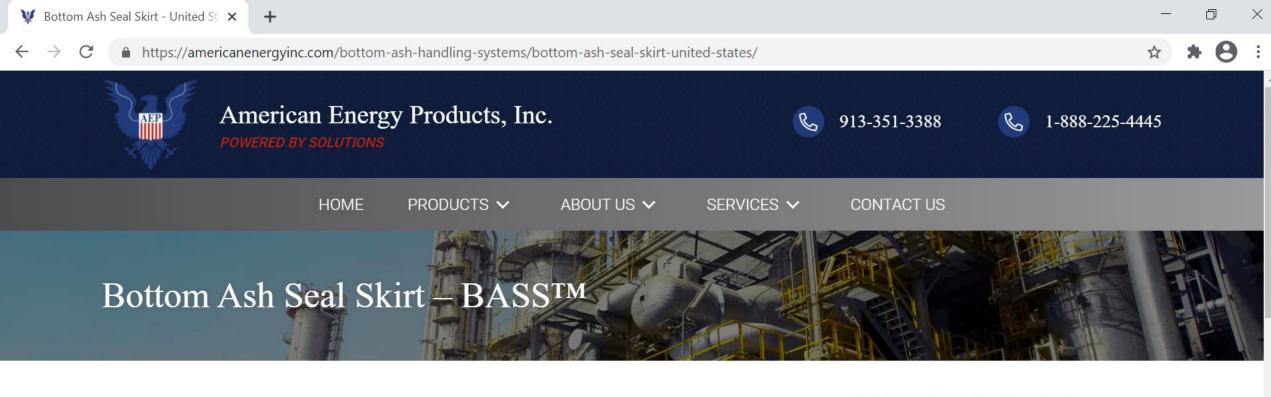

Our Patent pending BASS™ corrugated seal skirt is unique in the design of the corrugations profile. The BASS™ was designed to combat issues within the bottom ash hopper, such as poor expansion/ contraction, mounting, waterline corrosion and stress cracking issues at mount point. Our BASS™ is custom designed for each unit, by calculating the ideal pounds per square inch, which results in superior expansion and strength. The BASS™ has a corrugation profile that's unique in that the flat side of corrugation faces the hot side of the unit. Thus preventing the interior of the seal from becoming hinged on the trough wall - when cycling load. Our exclusive design provides added strength, stability, and expansion for a longer life cycle.

- Exclusive patent pending corrugated design
- Cost effective no field fabrication necessary
- Replaces dated OEM V-notch, flat plate or flimsy corrugated styles of dip seal plate
- ♣ Download Spec Sheet