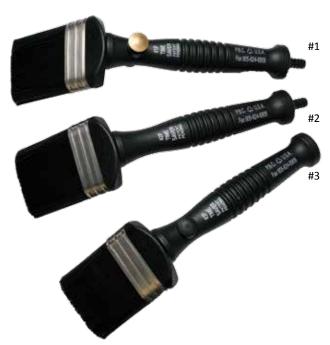

### **TIME SAVER #1, #2, AND #3**

For large surface cleaning jobs, our innovative flat brush design makes cleanup a breeze. TIME SAVER brushes are available in three separate models, each incorporating our strain-fighting ergonomic design.

|                                              | Length | Weight   | Filament           |
|----------------------------------------------|--------|----------|--------------------|
| TIME SAVER (#1)<br>(Flow-through with valve) | 11.75" | 5.76 oz. | Trialoy® polyester |
| TIME SAVER (#2)<br>(Flow-through brush)      | 11.75" | 5.09 oz. | Trialoy® polyester |
| TIME SAVER (#3)<br>(Bucket brush)            | 10.88" | 5.79 oz. | Trialoy® polyester |