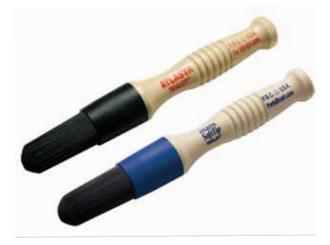

#### ATLASTA®, ATLASTA® SoftTip

"Bucket brushes" are designed for hand use in a parts washing sink or solvent container. Cleaning is achieved by pressing the solvent-filled Trialoy® bristles against the dirty surface.

|                  | Length | Weight  | Filament           |
|------------------|--------|---------|--------------------|
| ATLASTA®         | 9.75"  | 4.3 oz. | Trialoy® polyester |
| ATLASTA® SoftTip | 9.75"  | 4.3 oz. | Trialoy® polyester |