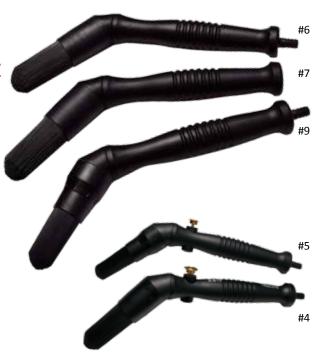

### WORK HORSE/BUCKET BUDDY/RIGHT ANGLE

For each of our most popular parts cleaning brushes, we have developed an ergonomic equivalent. The angled handle is designed to reduce strain in either a flowing solvent system or a solvent bath.

|                                                 | Length           | Weight   | Filament           |
|-------------------------------------------------|------------------|----------|--------------------|
| WORK HORSE (#6)<br>(Oriflo® equivalent)         | 12.75"           | 4.84 oz. | Trialoy® polyester |
| BRAKE BEAUTY (#4)<br>(Oriflo® equivalent with v | 12.75"<br>⁄alve) | 5.63 oz. | Trialoy® polyester |
| BUCKET BUDDY (#7)<br>(Atlasta® equivalent)      | 11.75"           | 4.88 oz. | Trialoy® polyester |
| RIGHT ANGLE (#9)<br>(Multijet equivalent)       | 12.25"           | 4.11 oz. | Trialoy® polyester |
| MULTI FLOW (#5)<br>(Multijet equivalent with    | 12.25"<br>valve) | 4.66 oz. | Trialoy® polyester |