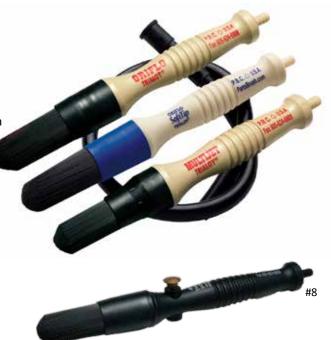

#### ORIFLO®, ORIFLO® SoftTip, MULTIJET®

Flow-through brushes are designed for parts washing sinks with circulating solvent systems. A continuous stream of solvent is delivered through the bristle head. MULTIJET® employs an additional ring of solvent jets to wash debris from the cleaning head. STRAIGHT SHOOTER incorporates a push button flow control valve.

|                                       | Length                  | Weight                      | Filament                             |
|---------------------------------------|-------------------------|-----------------------------|--------------------------------------|
| ORIFLO®                               | 10.25"                  | 4.25 oz.                    | Trialoy® polyester                   |
| ORIFLO® SoftTip                       | 10.25"                  | 4.25 oz.                    | Trialoy® polyester                   |
| MULTIJET®                             | 9.75"                   | 3.54 oz.                    | Trialoy® polyester                   |
| STRAIGHT                              |                         |                             |                                      |
| SHOOTER (#8)                          | 11.75"                  | 5.20 oz.                    | Trialoy® polyester                   |
| TUBE<br>(O.D. 5/8", I.D. 1/4" – molde | 28"<br>d cap to fit 0.5 | 4.35 oz.<br>00" – 0.600" pa | Material: Buna-N rts washer nozzles) |