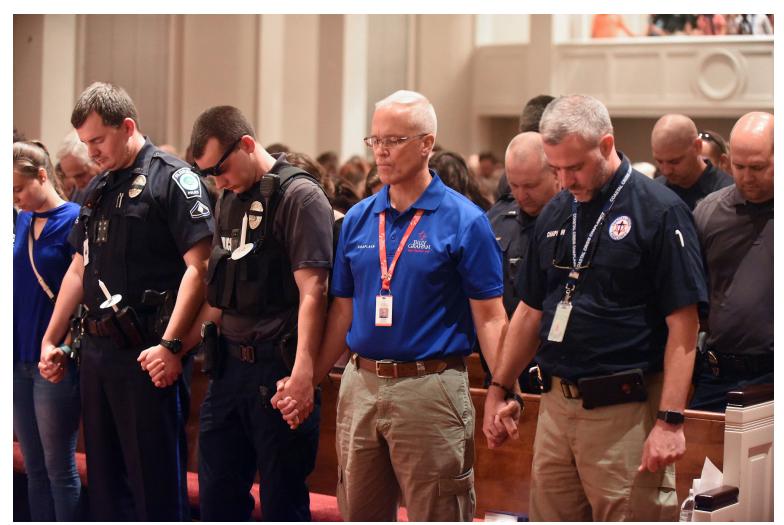

### **Law Enforcement Ministry**

This ministry strengthens the spiritual fitness as well as addresses the unique emotional and spiritual needs of law enforcement officers and their families.