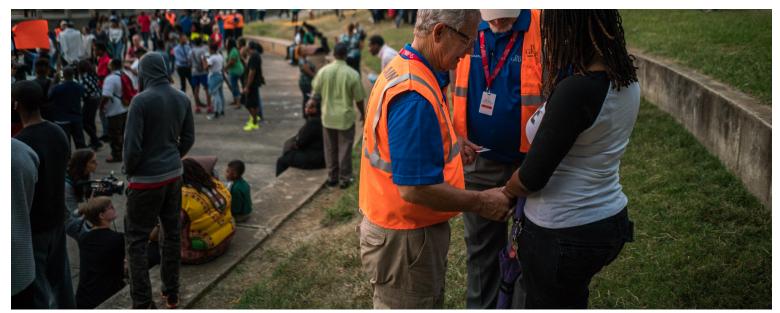

# **Deployments**

Crisis-trained BG-RRT chaplains deploy to provide emotional and spiritual care to those affected by man-made or natural disasters.

(https://rrt.billygraham.org/training-menu/)