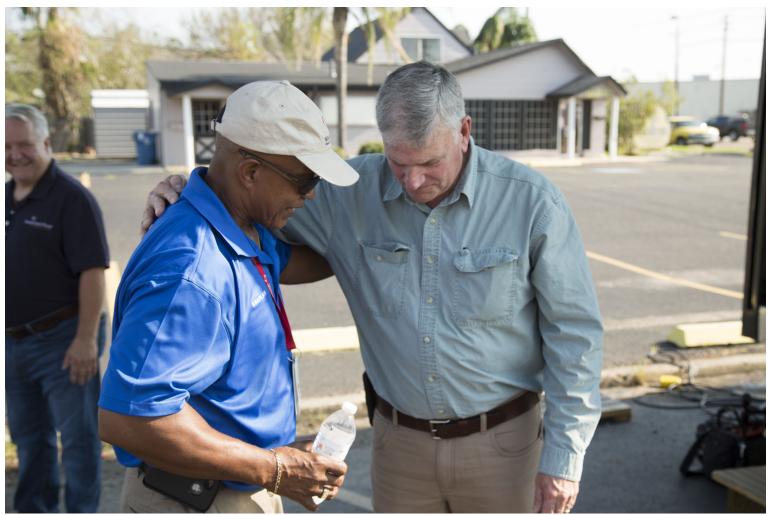

# **Deployments**

Crisis-trained BG-RRT chaplains deploy to provide emotional and spiritual care to those affected by man-made or natural disasters.

(https://rrt.billygraham.org/training-menu/)