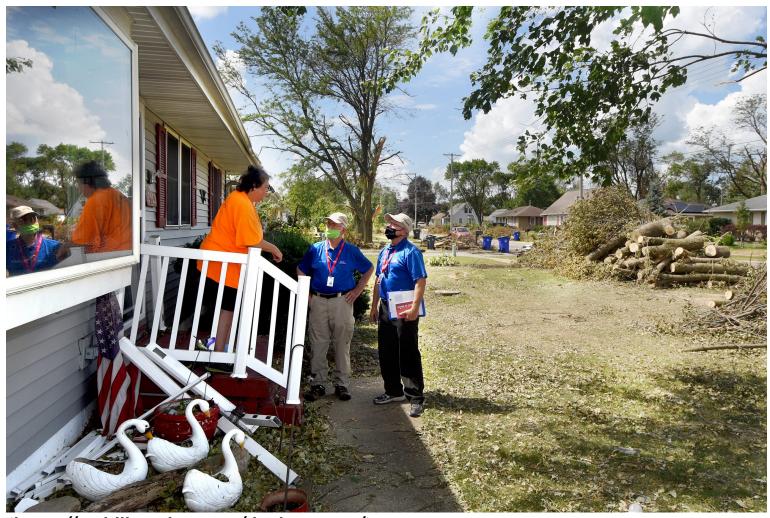

# **Deployments**

Crisis-trained BG-RRT chaplains deploy to provide emotional and spiritual care to those affected by man-made or natural disasters.

(https://rrt.billygraham.org/training-menu/)