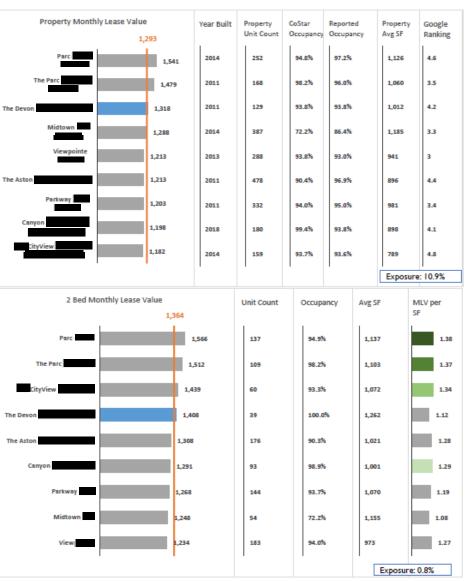

0 0

1.389

\*Monthly Lease Value is calculated by taking the total yearly non-refundable cash flow from a lease and dividing by 12

View

CityView

Canyon

The Devon

Lux Living Confidential. Prepared for and also Confidential to ICO Property Management