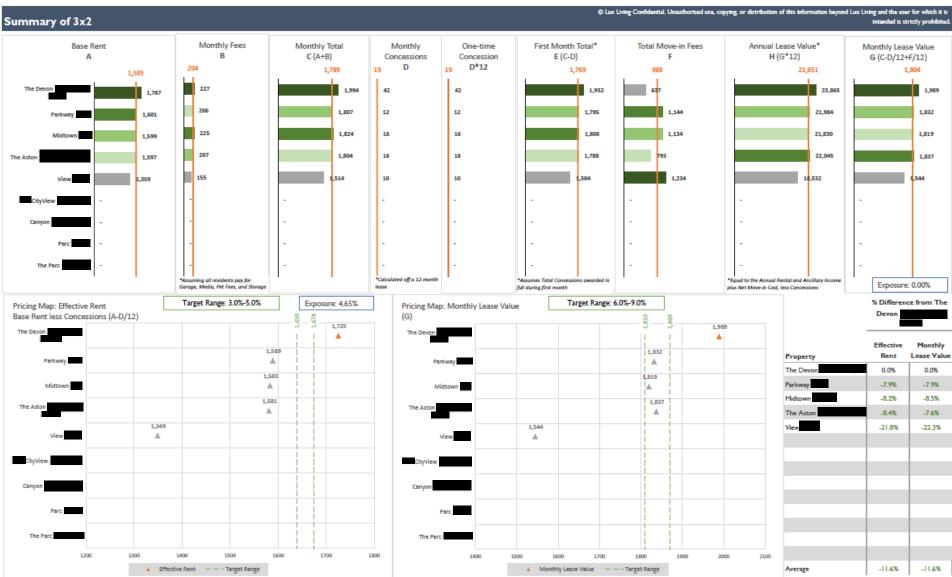

## Cux Living Confidential. Unauthorized use, copying, or distribution of this information beyond Lux Living and the user for which it is intended is strictly prohibited

33

-

93.9%

0.0%

0.0%

1,186

Exposure: 4.7%

0 0

1.389

\*Monthly Lease Value is calculated by taking the total yearly non-refundable cash flow from a lease and dividing by 12

View

CityView

Canyon

The Devon

Lux Living Confidential. Prepared for and also Confidential to ICO Property Management