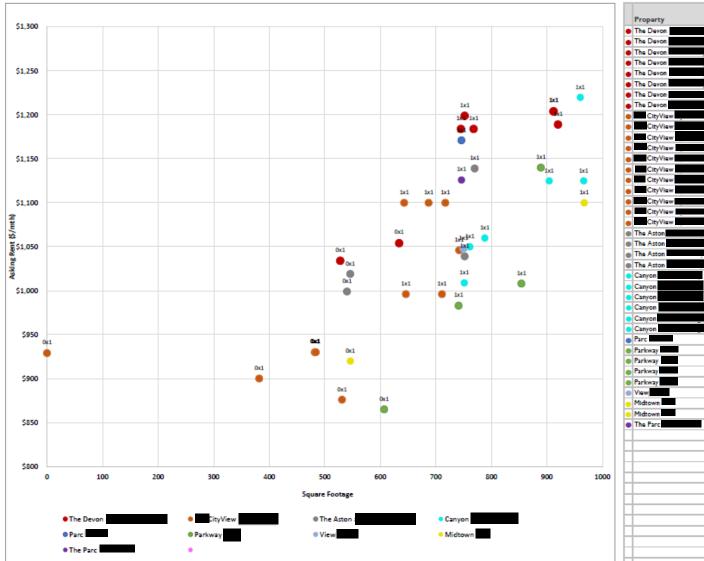

## I Bed Floorplan Comparison Detail

Lux Living Confidential. Unauthorized use, copying, or distribution of this information beyond Lux Living and the user for which it is intended is
 strictly prohibited.

|           |      |      | Asking  | Effective |          | Floorplan |
|-----------|------|------|---------|-----------|----------|-----------|
| Property  | SqFt | Туре | Rent    | Rent      | Units    | Exposure  |
| The Devon | 528  | 0x1  | \$1,034 | \$992     | 10       | 10%       |
| The Devon | 634  | 0x1  | \$1,054 | \$1,012   | 12       | 0%        |
| The Devon | 752  | 1x1  | \$1,199 | \$1,157   | 16       | 13%       |
| The Devon | 920  | lx1  | \$1,189 | \$1,147   | 4        | 0%        |
| The Devon | 912  | lx1  | \$1,204 | \$1,162   | 3        | 0%        |
| The Devon | 768  | lx1  | \$1,184 | \$1,142   | 12       | 17%       |
| The Devon | 912  | 1x1  | \$1,204 | \$1,162   | 5        | 0%        |
| The Devon | 745  | lx1  | \$1,184 | \$1,142   | 8        | 25%       |
| CityView  | 0    | 0x1  | \$929   | \$923     | -        | n/a       |
| CityView  | 382  | 0x1  | \$900   | \$893     | 4        | 0%        |
| CityView  | 482  | 0x1  | \$930   | \$923     | 4        | 0%        |
| CityView  | 484  | 0x1  | \$930   | \$923     | 18       | 6%        |
| CityView  | 531  | 0x1  | \$876   | \$870     | 4        | 0%        |
| CityView  | 643  | IxI  | \$1,100 | \$1,092   | 7        | 0%        |
| CityView  | 646  | 1x1  | \$996   | \$989     | 32       | 0%        |
| CityView  | 687  | IxI  | \$1,100 | \$1,092   | 2        | 0%        |
| CityView  | 711  | IxI  | \$996   | \$989     | 10       | 0%        |
| CityView  | 717  | IxI  | \$1,100 | \$1,092   | 10       | 0%        |
| CityView  | 742  | lx1  | \$1,046 | \$1,039   | 8        | 0%        |
| The Aston | 540  | 0x1  | \$999   | \$989     | 7        | 14%       |
| The Aston | 546  | 0x1  | \$1,019 | \$1,009   | 7        | 14%       |
| The Aston | 752  | lx1  | \$1,039 | \$1,029   | 233      | 0%        |
| The Aston | 770  | lx1  | \$1,139 | \$1,128   | 13       | 8%        |
| Canyon    | 751  | IxI  | \$1,009 | \$1,009   | 48       | 0%        |
| Canyon    | 761  | lx1  | \$1,050 | \$1,050   | 4        | 0%        |
| Canyon    | 788  | IxI  | \$1,060 | \$1,060   | 23       | 0%        |
| Canyon    | 904  | lx1  | \$1,125 | \$1,125   | 4        | 0%        |
| Canyon    | 960  | lx1  | \$1,220 | \$1,220   | 4        | 0%        |
| Canyon    | 966  | lx1  | \$1,125 | \$1,125   | 4        | 0%        |
| Parc      | 746  | IxI  | \$1,171 | \$1,169   | 54       | 6%        |
| Parkway   | 607  | 0x1  | \$865   | \$859     | 12       | 0%        |
| Parkway   | 741  | lx1  | \$983   | \$976     | 55       | 117       |
| Parkway   | 854  | IxI  | \$1,008 | \$1,001   | 73       | 7%        |
| Parkway   | 889  | IxI  | \$1,140 | \$1,132   | 8        | 0%        |
| View      | 750  | IxI  | \$1,048 | \$1,040   | 72       | 6%        |
| Midtown   | 546  | 0x1  | \$920   | \$911     | 100      | 12%       |
| Midtown   | 967  | IxI  | \$1,100 | \$1,089   | 91       | 3%        |
| The Parc  | 746  | lx1  | \$1,126 | \$1,118   | 39       | 8%        |
|           |      |      |         |           |          |           |
|           | 1    |      |         |           |          |           |
|           | -    |      |         |           |          |           |
|           |      |      |         |           |          |           |
|           |      |      |         |           |          |           |
| -         | 1    |      |         |           | <u> </u> |           |
|           |      |      |         |           |          |           |
|           |      |      |         |           |          |           |
|           |      |      |         |           |          |           |
|           |      |      |         |           |          |           |
|           |      |      |         |           |          |           |
|           |      |      |         |           |          |           |
|           |      |      |         |           |          |           |
|           |      |      |         |           |          |           |