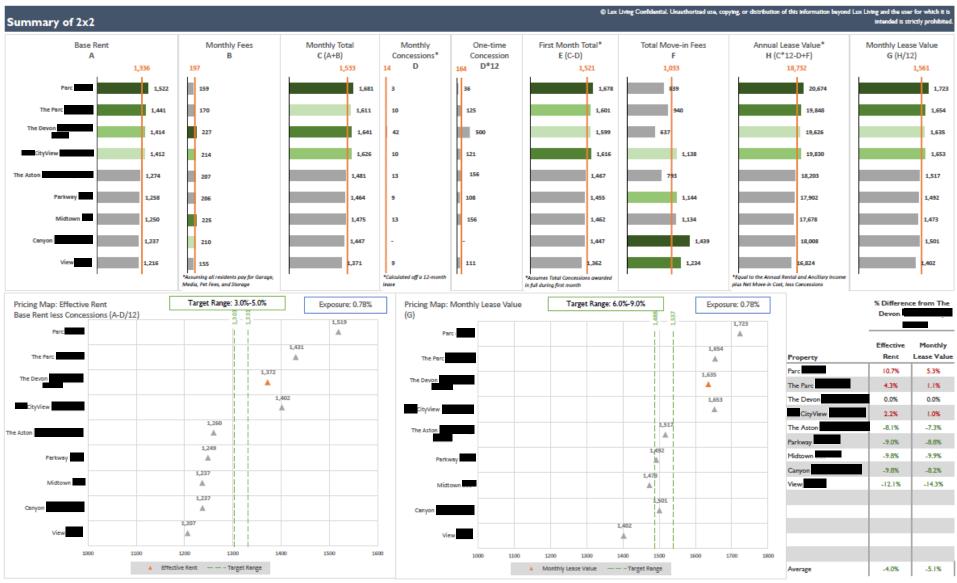

## Cux Living Confidential. Unauthorized use, copying, or distribution of this information beyond Lux Living and the user for which it is intended is strictly prohibited

33

-

93.9%

0.0%

0.0%

1,186

Exposure: 4.7%