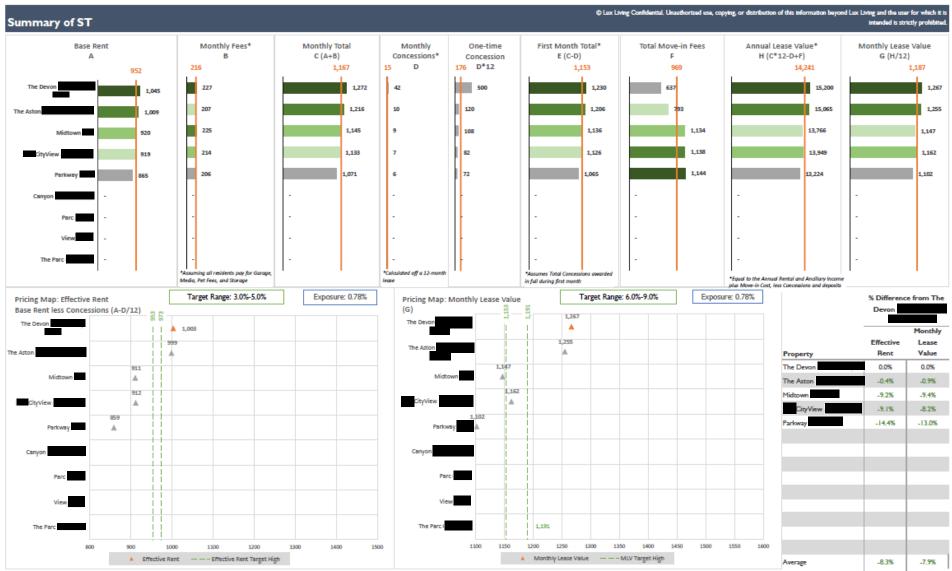

## Cux Living Confidential. Unauthorized use, copying, or distribution of this information beyond Lux Living and the user for which it is intended is strictly prohibited

33

-

93.9%

0.0%

0.0%

1,186

Exposure: 4.7%