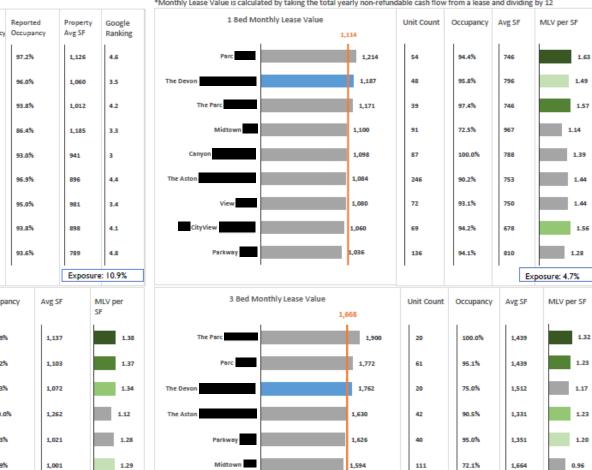

0 0

1.389

\*Monthly Lease Value is calculated by taking the total yearly non-refundable cash flow from a lease and dividing by 12

View

CityView

Canyon

The Devon

Lux Living Confidential. Prepared for and also Confidential to ICO Property Management