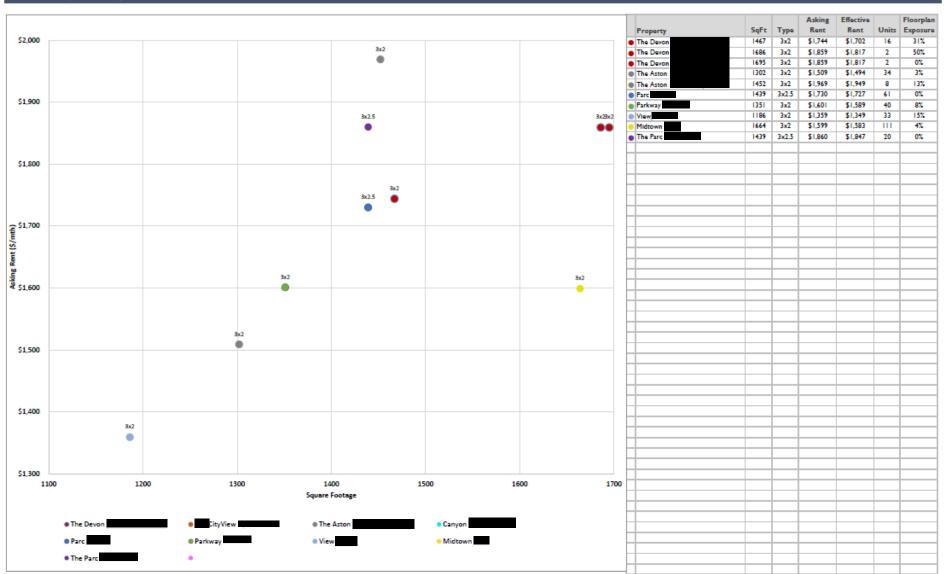

|           |      |      | Asking  | Effective |          | Floorplan |
|-----------|------|------|---------|-----------|----------|-----------|
| Property  | SqFt | Туре | Rent    | Rent      | Units    | Exposure  |
| The Devon | 528  | 0x1  | \$1,034 | \$992     | 10       | 10%       |
| The Devon | 634  | 0x1  | \$1,054 | \$1,012   | 12       | 0%        |
| The Devon | 752  | 1x1  | \$1,199 | \$1,157   | 16       | 13%       |
| The Devon | 920  | lx1  | \$1,189 | \$1,147   | 4        | 0%        |
| The Devon | 912  | lx1  | \$1,204 | \$1,162   | 3        | 0%        |
| The Devon | 768  | lx1  | \$1,184 | \$1,142   | 12       | 17%       |
| The Devon | 912  | 1x1  | \$1,204 | \$1,162   | 5        | 0%        |
| The Devon | 745  | lx1  | \$1,184 | \$1,142   | 8        | 25%       |
| CityView  | 0    | 0x1  | \$929   | \$923     | -        | n/a       |
| CityView  | 382  | 0x1  | \$900   | \$893     | 4        | 0%        |
| CityView  | 482  | 0x1  | \$930   | \$923     | 4        | 0%        |
| CityView  | 484  | 0x1  | \$930   | \$923     | 18       | 6%        |
| CityView  | 531  | 0x1  | \$876   | \$870     | 4        | 0%        |
| CityView  | 643  | IxI  | \$1,100 | \$1,092   | 7        | 0%        |
| CityView  | 646  | 1x1  | \$996   | \$989     | 32       | 0%        |
| CityView  | 687  | IxI  | \$1,100 | \$1,092   | 2        | 0%        |
| CityView  | 711  | IxI  | \$996   | \$989     | 10       | 0%        |
| CityView  | 717  | IxI  | \$1,100 | \$1,092   | 10       | 0%        |
| CityView  | 742  | lx1  | \$1,046 | \$1,039   | 8        | 0%        |
| The Aston | 540  | 0x1  | \$999   | \$989     | 7        | 14%       |
| The Aston | 546  | 0x1  | \$1,019 | \$1,009   | 7        | 14%       |
| The Aston | 752  | lx1  | \$1,039 | \$1,029   | 233      | 0%        |
| The Aston | 770  | lx1  | \$1,139 | \$1,128   | 13       | 8%        |
| Canyon    | 751  | IxI  | \$1,009 | \$1,009   | 48       | 0%        |
| Canyon    | 761  | lx1  | \$1,050 | \$1,050   | 4        | 0%        |
| Canyon    | 788  | IxI  | \$1,060 | \$1,060   | 23       | 0%        |
| Canyon    | 904  | lx1  | \$1,125 | \$1,125   | 4        | 0%        |
| Canyon    | 960  | lx1  | \$1,220 | \$1,220   | 4        | 0%        |
| Canyon    | 966  | lx1  | \$1,125 | \$1,125   | 4        | 0%        |
| Parc      | 746  | IxI  | \$1,171 | \$1,169   | 54       | 6%        |
| Parkway   | 607  | 0x1  | \$865   | \$859     | 12       | 0%        |
| Parkway   | 741  | lx1  | \$983   | \$976     | 55       | 117       |
| Parkway   | 854  | IxI  | \$1,008 | \$1,001   | 73       | 7%        |
| Parkway   | 889  | IxI  | \$1,140 | \$1,132   | 8        | 0%        |
| View      | 750  | IxI  | \$1,048 | \$1,040   | 72       | 6%        |
| Midtown   | 546  | 0x1  | \$920   | \$911     | 100      | 12%       |
| Midtown   | 967  | IxI  | \$1,100 | \$1,089   | 91       | 3%        |
| The Parc  | 746  | lx1  | \$1,126 | \$1,118   | 39       | 8%        |
|           |      |      |         |           |          |           |
|           | 1    |      |         |           |          |           |
|           | -    |      |         |           |          |           |
|           |      |      |         |           |          |           |
|           |      |      |         |           |          |           |
| -         | 1    |      |         |           | <u> </u> |           |
|           |      |      |         |           |          |           |
|           |      |      |         |           |          |           |
|           |      |      |         |           |          |           |
|           |      |      |         |           |          |           |
|           |      |      |         |           |          |           |
|           |      |      |         |           |          |           |
|           |      |      |         |           |          |           |
|           |      |      |         |           |          |           |