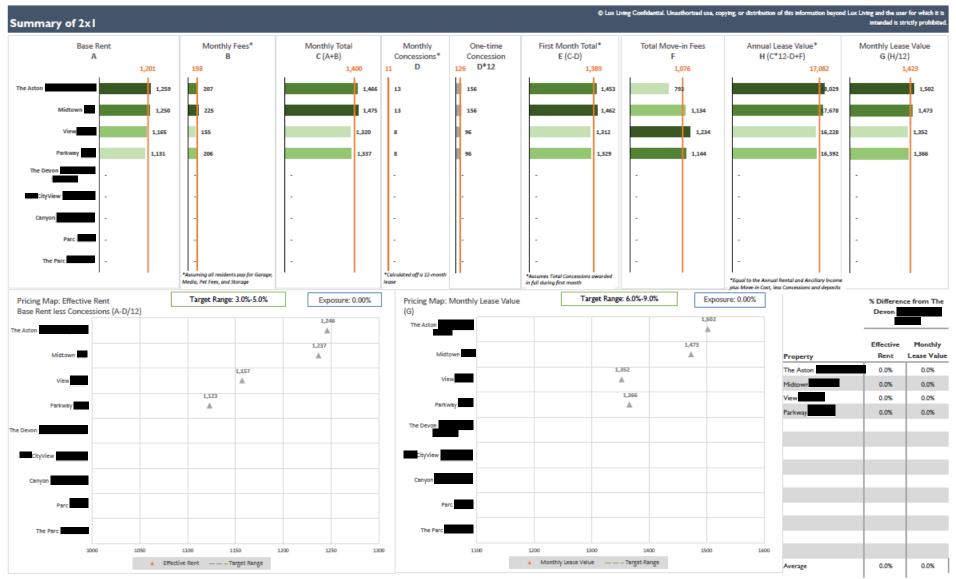

0 0

1.389

\*Monthly Lease Value is calculated by taking the total yearly non-refundable cash flow from a lease and dividing by 12

View

CityView

Canyon

The Devon

Lux Living Confidential. Prepared for and also Confidential to ICO Property Management