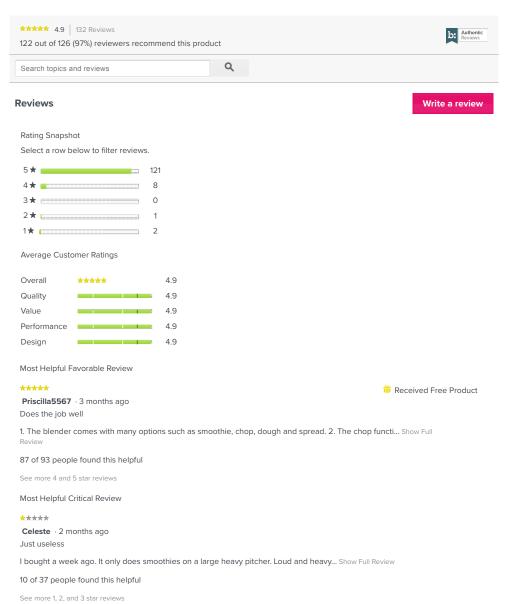

- smartTORQUE™ is designed to power through heavy loads without stalling or the need to stir or shake.
- Total speed control. Start slow and ramp up as needed for precision chopping and mixing.
- Power Pitcher: Crush, chop, and make smoothie bowls and dough conveniently in one pitcher.
- Power Nutri<sup>™</sup> Bowl with Power Paddle powers through frozen foods with less liquid for perfectly thick smoothie bowls, nut butters, and blender ice cream.
- 6 preset Auto-iQ\* programs for one-touch smoothies, extractions, bowls, spreads, chopping, and dough.
- Powerful 1400-peak-watt power-dense motor.

## You may also like



"Not available on all SKUs, see individual product offerings for details

## **Reviews**



















## Power to the Kitchen™.

Be the first to hear about exclusive offers on Ninja® Blenders & food processors, cookers, grills, ovens, and coffee makers, and more!

| Joi                                | your e-mail address | Sign me up            |
|------------------------------------|---------------------|-----------------------|
| Products                           | Support             | About SharkNinja      |
| Shop                               | Product support     | Ninja® brand          |
| Parts & accessories                | Return product      | SharkNinja corporate  |
| FAQs                               | Troubleshooting     | Media inquiries       |
| Product manuals                    | Register product    | Locations             |
| Recipes