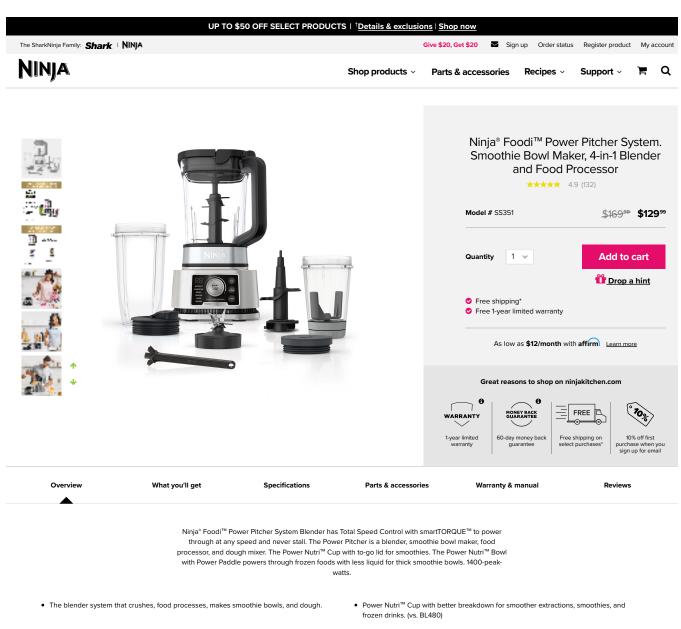

- smartTORQUE™ is designed to power through heavy loads without stalling or the need to stir or shake.
- Total speed control. Start slow and ramp up as needed for precision chopping and mixing.
- Power Pitcher: Crush, chop, and make smoothie bowls and dough conveniently in one pitcher.
- Power Nutri<sup>™</sup> Bowl with Power Paddle powers through frozen foods with less liquid for perfectly thick smoothie bowls, nut butters, and blender ice cream.
- 6 preset Auto-iQ\* programs for one-touch smoothies, extractions, bowls, spreads, chopping, and dough.
- Powerful 1400-peak-watt power-dense motor.