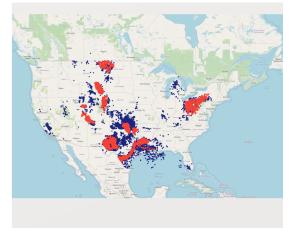

# 50,000+

Mapped and processed logs available immediately from our area studies.

1/3

16

Regional Studies.

6

Continents.

Access to NUTECH's Regional Study Log Library

# ACCESS TO NUTECH'S REGIONAL STUDY LOG LIBRARY

IRAD.NUTECHENERGY.COM