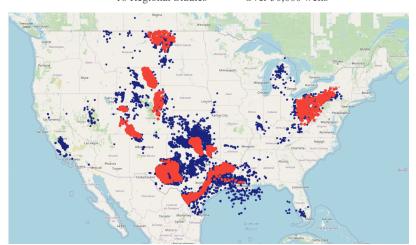

# 50,000+

Mapped and processed logs available immediately from our area studies.

1/3

16

Regional Studies.

6

Continents.

Access to NUTECH's Regional Study Log Library

# ACCESS TO NUTECH'S REGIONAL STUDY LOG LIBRARY

IRAD.NUTECHENERGY.COM