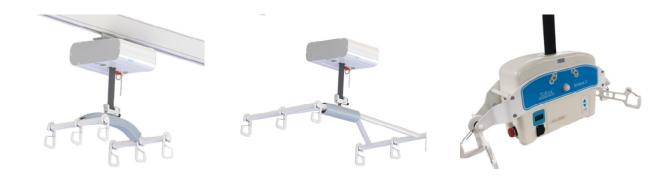

| rights reserv | ed.        |  |



### **Product Solutions**



Find your lift

| Tollos Inc.             | los Inc.           |               | Follow     |
|-------------------------|--------------------|---------------|------------|
|                         |                    | WORK          | Twitter    |
| 8 Easter Court, Suite J |                    | Products      | LinkedIn   |
| Owings Mills, MD 21117  |                    | Services      | Faceboo    |
| 888.363.7224            |                    | Contact       | k          |
| Documentation           | Terms & Conditions | Us            |            |
|                         |                    | © 2020 Tollo  | s Inc. All |
|                         |                    | rights reserv | red.       |





### **Cirrus Lift**

The Cirrus® Ceiling Lift is one of the industry's smartest, most versatile ceiling lifts on the market. This lift includes a long list of standard features specifically engineered to optimize patient comfort and safety, as well as reduce caregiver injury.

This lift offers a wide range of lifting/repositioning options, from turning to lifting to toileting, the Cirrus does it all.

# Pinnacle Lift

The Pinnacle Ceiling Lift is one of the industry's few single-strap ceiling lifts that can handle 1000 lbs in the market. Unlike other units, it doesn't require the use of two motors, so significantly reduces the risk of injury to your patient. There's no chance of rebalancing that may be necessary with two lifts hoisting one patient. Your patient is safe and secure with a