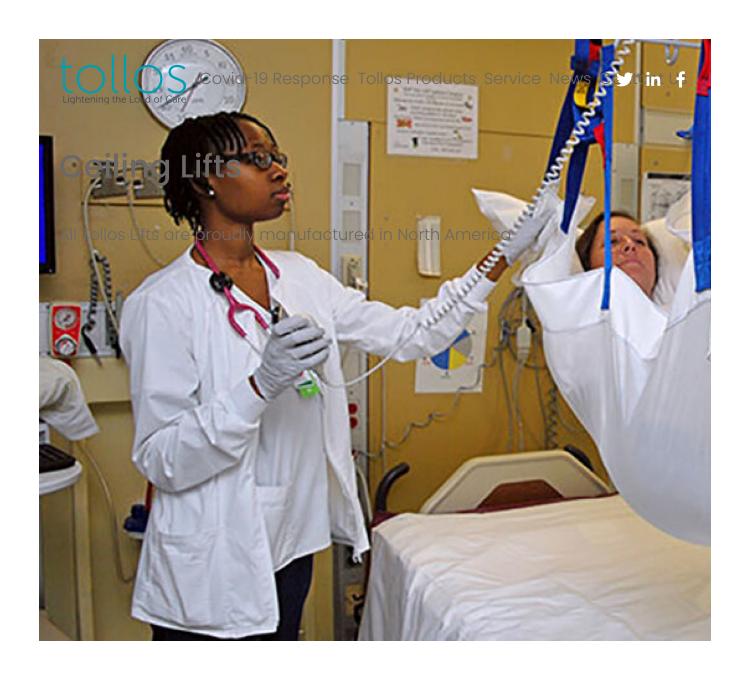

| rights reserv | ed.        |  |



### **Product Solutions**



Find your lift

| Tollos Inc.             | los Inc.           |               | Follow     |
|-------------------------|--------------------|---------------|------------|
|                         |                    | WORK          | Twitter    |
| 8 Easter Court, Suite J |                    | Products      | LinkedIn   |
| Owings Mills, MD 21117  |                    | Services      | Faceboo    |
| 888.363.7224            |                    | Contact       | k          |
| Documentation           | Terms & Conditions | Us            |            |
|                         |                    | © 2020 Tollo  | s Inc. All |
|                         |                    | rights reserv | red.       |





### **Cirrus Lift**

The Cirrus® Ceiling Lift is one of the industry's smartest, most versatile ceiling lifts on the market. This lift includes a long list of standard features specifically engineered to optimize patient comfort and safety, as well as reduce caregiver injury.

This lift offers a wide range of lifting/repositioning options, from turning to lifting to toileting, the Cirrus does it all.

# Pinnacle Lift

The Pinnacle Ceiling Lift is one of the industry's few single-strap ceiling lifts that can handle 1000 lbs in the market. Unlike other units, it doesn't require the use of two motors, so significantly reduces the risk of injury to your patient. There's no chance of rebalancing that may be necessary with two lifts hoisting one patient. Your patient is safe and secure with