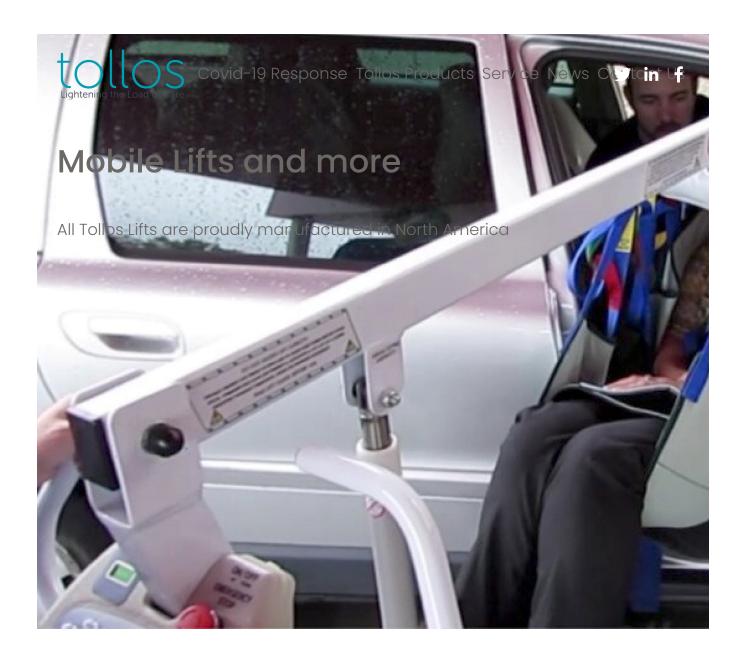

# Vehicle Transfer

The Ultralift® Vehicle
Transfer Lift offers a
sleek, low profile design,
providing quick and
easy transfers into and
out of all types of
vehicles. This lift
includes a long list of
standard features
specifically engineered
to optimize patient
comfort and safety, as
well as reduce
caregiver injury.

The Ultralift VTL is perfect for working in tight, narrow vehicle openings, but also performs in other lifting situations.

Mobile Lifts — Tollos Page 3 of 5