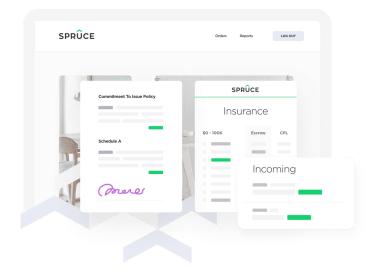

﴾

Solutions 👻 About Us API FAQs Blog REQUEST DEMO 👤 Log In SPRUCE SPRÛCE × Jan - Feb 2019 Deliver a Schedule a Notary TUE 29 WED 30 MON 28 Modern 0 Appointment Date 🥥 Experience e a Time 4 PM 5 PM > We make the complex simple. Our software allows you to offer the latest technology to your customers ...... as a normal part of our process.