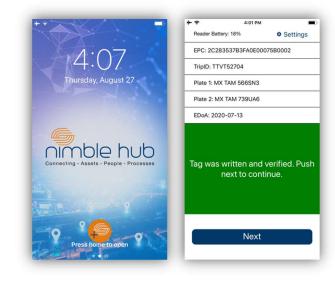

The system allows the dispatcher or driver to stand near the truck cab, point the device, and encode the Trip ID information into the RIFD label. When the truck arrives at the depot, the Trip ID is recovered and matched to the Advanced Manifest data from the fleet management systems. As the truck departs from the depot, the information on the RFID label is cleared, ready for the next encoding.

Only the Trip ID number and expected arrival date are encoded. No commercial or product information can be found in the encoding, so no security issues arise.

MODEL # ace+ v1.0

KIT DIMENSIONS (APPROX.)

13 1/2 X 9 X 4 3/8 inches

# **APPLICATION**

Encode and manage manifest information on the RFID label