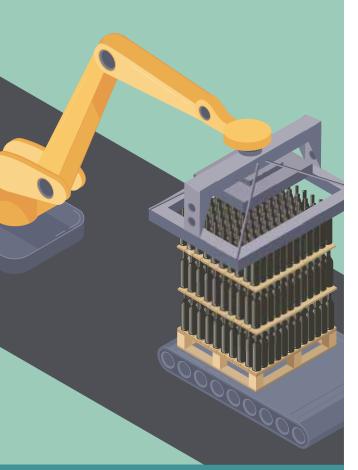

#### WE PROVIDE THE TOOLS TO SUCCESS The Total Package

Often glass is delivered in a case, which is prone to damage and requires long lead times. Our transport-efficient bulk glass cubes arrive in pristine condition, and require minimal warehouse space. The machine then unloads and packages them in high-quality printed cases. The Bulk**Direct**<sup>™</sup> robot automatically places the glass on the line, then fills, forms, and divides the cases.

- Packaging options: 12-pack, 6-pack & tray pack
- Eliminate long lead times
- Maximize truck load weights

2,000 Bottles REDUCE WAREHOUSE REQUIREMENTS BY 1/3