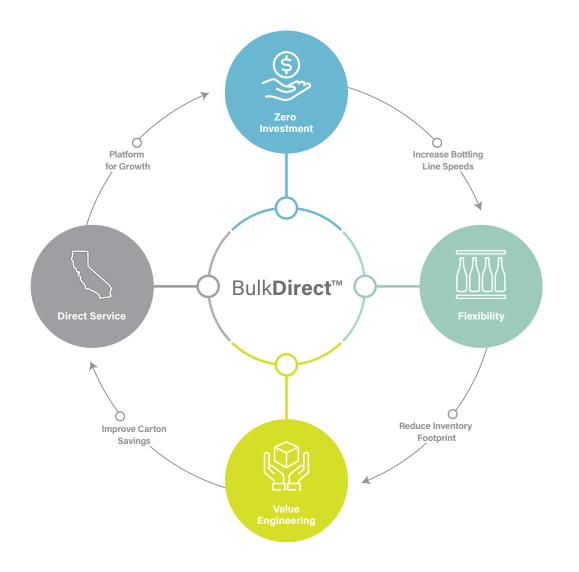

### Save \$.50-\$1 Per Case

ALL THE REWARDS OF BULK**DIRECT™** Zero Investment

At Gallo Glass, we manufacture premium wine bottles for the California wine industry and now we're extending our bulk glass services. Our brand new Bulk**Direct™** Program allows wineries with a bottling line to enter the bulk glass market.

At zero upfront investment, wineries can lease the glass robotic system while receiving bulk cases directly from Gallo Glass. Our Bulk**Direct**<sup>™</sup> Program can help you achieve an average of \$.50 to \$1.00 savings per case through line efficiency which leads to reduced labor and fiber waste.

Benefits of BulkDirect™

- Less space and handling needed
- Less labor needed
- Less fiber used

FACILITATING YOUR FUTURE The Future of BulkDirect™

As your business grows so does the robot - start out with semi-automatic and add functionality as your business expands. The Bulk**Direct™** robot's compact design minimizes the impact on your facility. By partnering with Gallo Glass and our Bulk**Direct™** Program, you can save money while we work to meet your needs and help you grow.