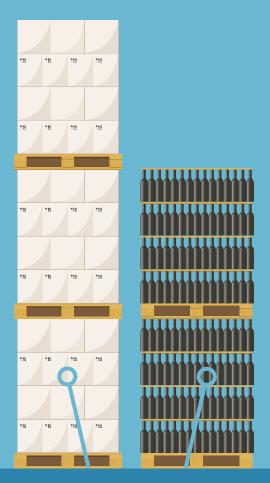

- Packaging options: 12-pack, 6-pack & tray pack
- Eliminate long lead times
- Maximize truck load weights

2,000 Bottles REDUCE WAREHOUSE REQUIREMENTS BY 1/3

#### WE PROVIDE THE TOOLS TO SUCCESS The Total Package

Often glass is delivered in a case, which is prone to damage and requires long lead times. Our transport-efficient bulk glass cubes arrive in pristine condition, and require minimal warehouse space. The machine then unloads and packages them in high-quality printed cases. The Bulk**Direct**<sup>™</sup> robot automatically places the glass on the line, then fills, forms, and divides the cases.