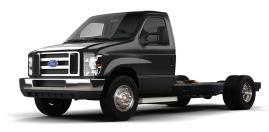

## **EPIC E-450 CHASSIS SPECIFICATIONS**

| Ford E-450            |
|-----------------------|
| 14,500 lbs            |
| BMW i3 Lithium-ion    |
| 127 kWh               |
| 105 miles             |
| 190 kW / 255 hp       |
| 1,200 Nm / 885 ft-lbs |
| 17%                   |
| 65 mph                |
| Standard              |
| 19.2 kW / J1772       |
| ~2.5 hours            |
| ~4 hours              |
| ~8 hours              |
| 60 kW / CCS           |
|                       |

EPIC E-450