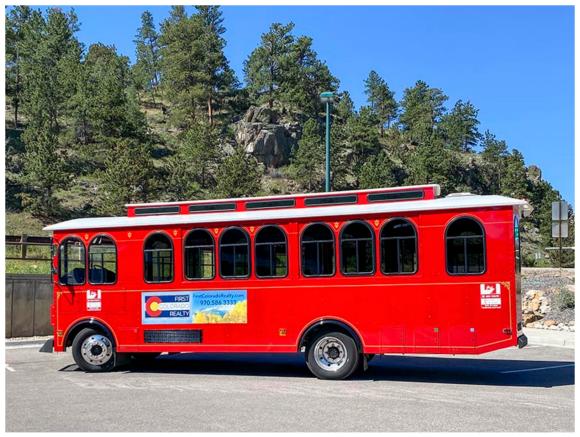

# MOTIV'S FIRST ELECTRIC TROLLEY DEPLOYED IN THE TOWN OF ESTES PARK, COLORADO

Our first electric trolley is on the road in the beautiful Town of Estes Park in Colorado! We celebrated a ribbon cutting ceremony attended by Mayor Wendy Koenig, Vanessa Solesbee, Parking and Transit Manager, and other Town staff. The electric trolley will provide free zero-emission shuttle service while saving the Town over 1,700 gallons of fuel over one season. Read more about Estes Park's Motiv-powered trolley <u>here</u>.

Estes Park's new trolley is built on our <u>EPIC F-53</u> chassis with body built by <u>Hometown Trolley</u>, the nation's leading trackless trolley builder.

Photo courtesy of Estes Park News

Would you like to get behind-the-wheel of a Motiv-powered vehicle? Schedule a demo!