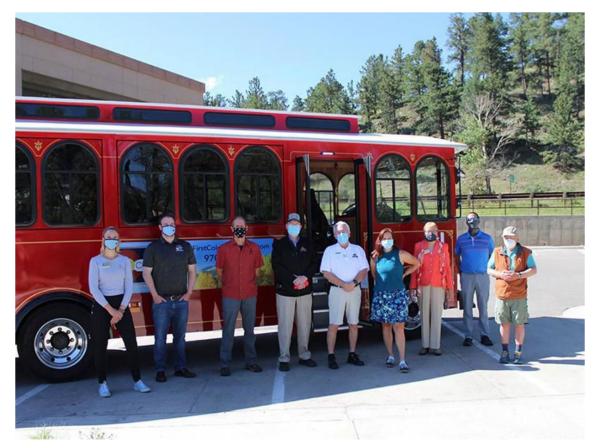

# MOTIV'S FIRST ELECTRIC TROLLEY DEPLOYED IN THE TOWN OF ESTES PARK, COLORADO

Our first electric trolley is on the road in the beautiful Town of Estes Park in Colorado! We celebrated a ribbon cutting ceremony attended by Mayor Wendy Koenig, Vanessa Solesbee, Parking and Transit Manager, and other Town staff. The electric trolley will provide free zero-emission shuttle service while saving the Town over 1,700 gallons of fuel over one season. Read more about Estes Park's Motiv-powered trolley <u>here</u>.

Estes Park's new trolley is built on our <u>EPIC F-53</u> chassis with body built by <u>Hometown Trolley</u>, the nation's leading trackless trolley builder.

Photo courtesy of Estes Park News

Would you like to get behind-the-wheel of a Motiv-powered vehicle? Schedule a demo!