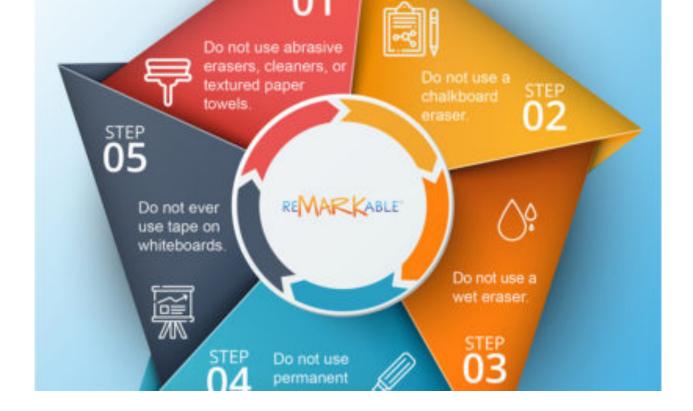

## THE DON'TS WHEN USING WHITEBOARD PAINT

Do not use abrasive dry ink erasers or coarse, granular materials such as textured paper towels or toilet paper Doing so will cause minute scratches and imperfections on the surface that can make thorough erasing difficult if not impossible and tend to degrade the whiteboard coating's fine glossy finish. Also, avoid trying to maintain your...