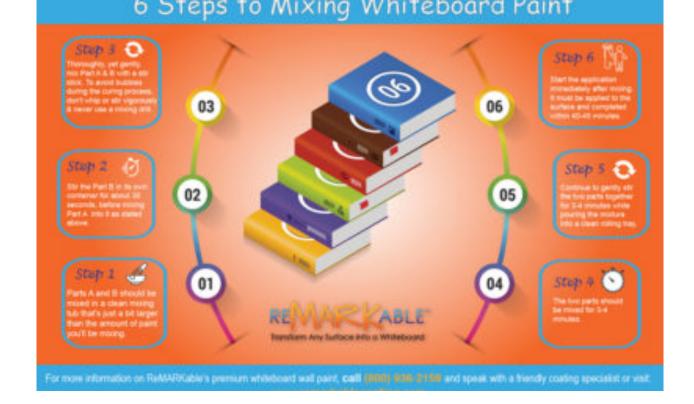

### SIX STEPS TO MIXING WHITEBOARD PAINT

A number of key characteristics distinguish both the clear and white versions of high-quality whiteboard coating from conventional types of paint, such as interior and exterior house paint. First, the whiteboard coating consists of a two-component formula that has to be carefully hand-mixed and applied in accordance with the instructions that...