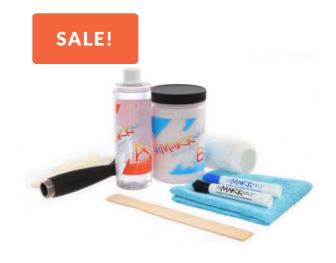

DRY ERASE PAINT - 35 SQUARE FOOT KIT (CLEAR)

\$120.00

DRY ERASE PAINT - 50 SQUARE FOOT KIT (CLEAR)

\$225.00

DRY ERASE PAINT - 100 SQUARE FOOT KIT (CLEAR) \$315.00 DRY ERASE PAINT - 200 SQUARE FOOT KIT (CLEAR) \$630.00

SALE!

DRY ERASE PAINT - 600 SQUARE FOOT KIT (CLEAR)

\*\*\*\*

\$1,200.00

DRY ERASE PAINT - 6 PACK 50 SQUARE FOOT KIT (CLEAR)

\$1,360.00 **\$1,012.50** 

DRY ERASE PAINT - 6 PACK 100 SQUARE FOOT KIT (CLEAR)

\$1,890.00 **\$1,417.50** 