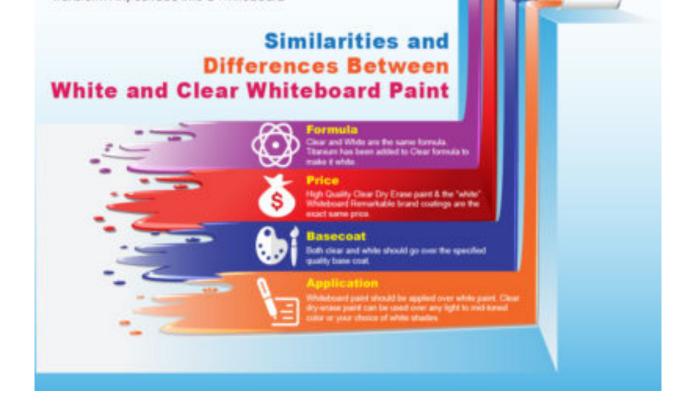

#### SIMILARITIES AND DIFFERENCES BETWEEN WHITE AND CLEAR WHITEBOARD PAINT

Whiteboard Paint Formula Both the clear and white versions of premium whiteboard coating are made with exactly the same formula in a state-of-the-art production facility under the close supervision of highly skilled chemists and engineers. The only difference between the two varieties of whiteboard coating is the fact that titanium is added to...