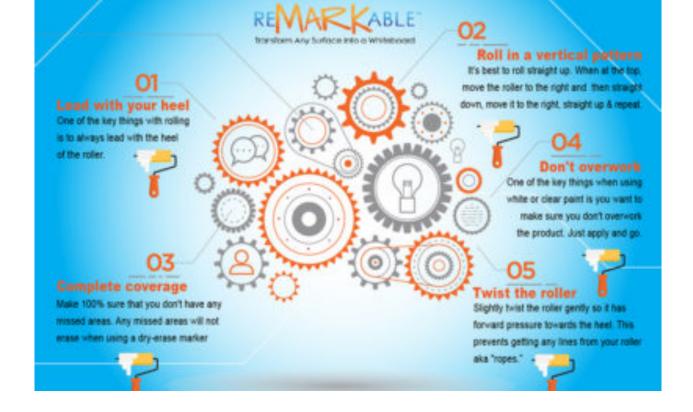

### PROPER TECHNIQUE WHEN ROLLING WHITEBOARD PAINT

Proper Technique When Rolling Whiteboard Paint Premium whiteboard coating should be installed using a good-quality nine-inch microfiber paint roller sleeve with a 1/4" or 3/8" nap. It's a good idea to de-lint the sleeve by wrapping two-inch masking tape around it in a spiraling pattern from top to bottom. After you've covered the whole roller...