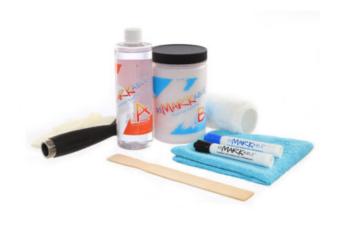

# SHOP OUR TRADITIONAL WHITE DRY ERASE PAINT KIT PRODUCTS

These whiteboard paint kits are perfect for businesses, conference rooms, coworking spaces, retail and coffee shops, classrooms, kitchens, kids rooms, home offices, crossfit boxes, gyms and more that are looking for the traditional whiteboard smooth white background look. We recommend applying ReMARKable white dry erase paint over top of our ReMARKable base paint that you would apply to the surface first.

WHITEBOARD PAINT - 35 SQUARE FOOT KIT (WHITE)

\*\*\*\*

\$120.00

WHITEBOARD PAINT - 50 SQUARE FOOT KIT (WHITE)

\$225.00

WHITEBOARD PAINT - 100 SQUARE FOOT KIT (WHITE)

\$315.00

WHITEBOARD PAINT - 200 SQUARE FOOT KIT (WHITE)

\$630.00

WHITEBOARD PAINT - 600 SQUARE FOOT KIT (WHITE)

\$1,200.00

WHITEBOARD PAINT - 6 PACK 50 SQUARE FOOT KIT (WHITE)

\$1,360.00 **\$1,012.50** 

WHITEBOARD PAINT - 6 PACK 100 SQUARE FOOT KIT (WHITE)

\$1,890.00 **\$1,417.50** 