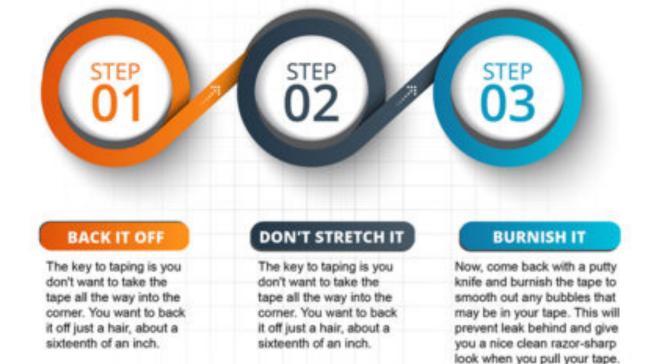

## PROPER TAPING AND MASKING TECHNIQUES FOR WHITEBOARD PAINT APPLICATION

Proper Taping and Masking Techniques for Whiteboard Paint Before applying quality whiteboard coating, it's important to make sure that the surface where you'll be doing the installation is precisely taped off on all the necessary sides with low-tack tape, also known as painter's tape, rather than with standard masking tape, which is not as...