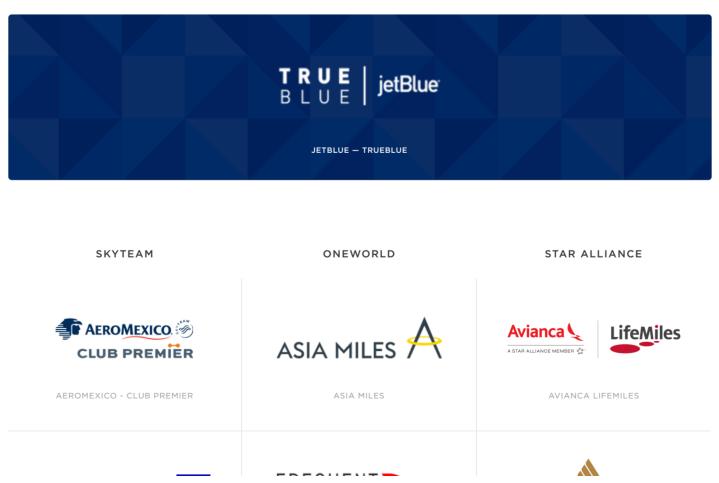

#### **Enjoy flexibility with travel transfer partners**

Brex Exclusive customers get access to an industry-leading 1:1 ratio when transferring points to travel loyalty program partners. Use them for business or personal travel—or gift them to the team.

# Transfer your points to top travel loyalty programs

TRANSFER YOUR POINTS