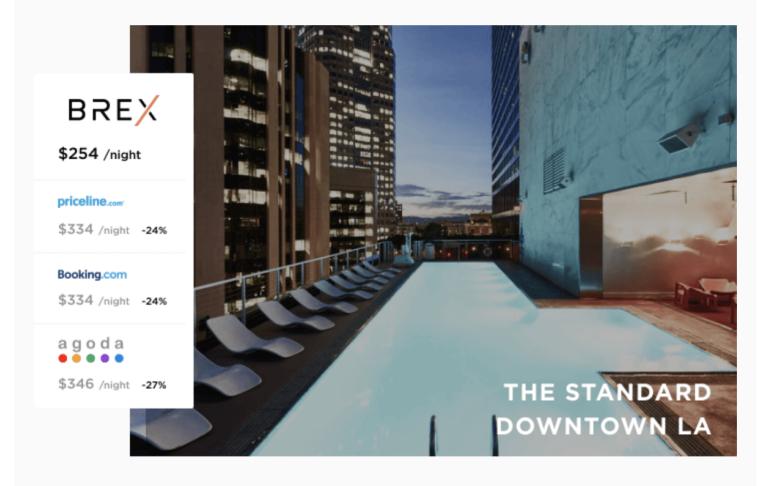

#### Get enterprise travel rates

You'll have access to rates typically only available to enterprise companies. Save around 30% on average and as much as 60% on some bookings.

Brex customers get access to top rewards tailored for specific industries like startups, ecommerce, and life-sciences. Qualified companies can get instantly approved and start earning points right away on credit card purchases.