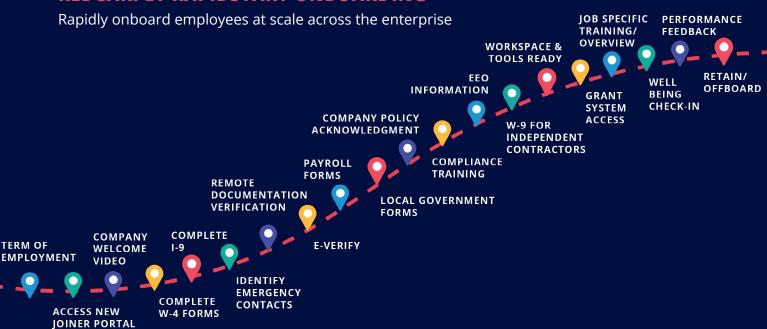

## REDCARPET RAPIDSTART ONBOARDING

RedCarpet RapidStart Onboarding quickly onboards employees where surge hiring or abbreviated onboarding experiences are required by the business to meet demand.

## **VALUE**

RedCarpet RapidStart Onboarding speeds time to contribution for in-demand talent and skills where the business needs it most. This predetermined workflow ensures all necessary state and federal requirements are fulfilled prior to day one, enabling new hires to have a productive first day.

Let us help you speed time to contribution for in-demand talent and skills where the business needs it most.

RedCarpet RapidStart Onboarding quickly onboards employees where surge hiring or abbreviated onboarding experiences are required. We've adapted our RedCarpet Onboarding for quick deployments for a variety of needs you'll likely face in the near future, and include predetermined workflows that facilitate cross-functional needs of the business.