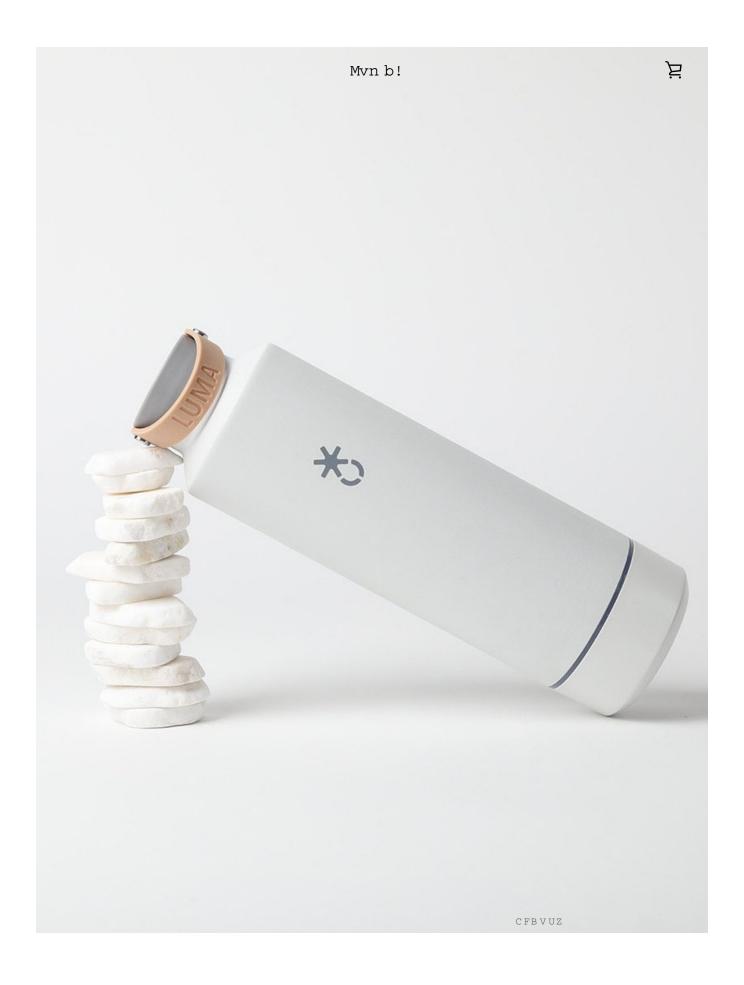

#### MVN B CP UUMF

%:5/11

| Tj{f .! 31 p{ |                |
|---------------|----------------|
| Dpmps .! JDF  |                |
|               |                |
|               | BEE IUP IDBSU! |
|               | CVZ IJU IOPX   |
|               |                |