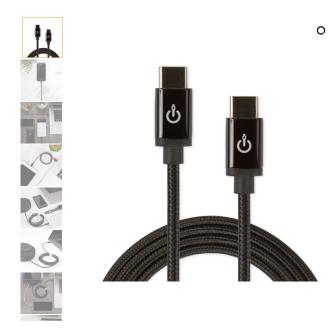

# CableLinx Elite 72" USB-C to **USB-C Charge & Sync Braided Cable**

# \$24.99

This high-performance, heavy-duty, and stylish 72" USB Type-C to USB Type-C Charge and Sync Cable charges up to 4 times faster than conventional charging. It has charge and sync capabilities for smartphones, tablets, and more! Use with the ChargeHub or any USB device.

### **PRODUCT DESCRIPTION**

This high-performance, heavy-duty, and stylish 72" USB Type-C to USB Type-C Charge and Sync Cable charges up to 4 times faster than conventional charging. It has charge and sync capabilities for smartphones, tablets, and more! Use with the ChargeHub or any USB device.

### FAST CHARGE

Charge up to 4 times faster than conventional charging with 3.0A USB (with supported devices and chargers).

### **HIGH-SPEED SYNC CABLE**

Back up files, transfer pictures, music, and videos with the USB.

### PREMIUM METAL CONNECTORS

The cable connectors feature a metallic chrome finish that outshine other cables on the market!

### **HIGH-QUALITY CABLES**

The durable, braided cable is tangle-free and long lasting to withstand any lifestyle.