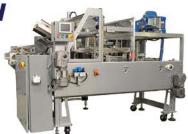

### PMX-2 Wraparound Casepackers & Traypackers

- -Capable of 4, 6, 8, 9, 12, 15, 18, 24 packs
- -Cases or Trays of Loose Bottles & Cans, Cartons, Hi-Cone & PakTech Packs
- -Up to 40 Cases or Trays per minute