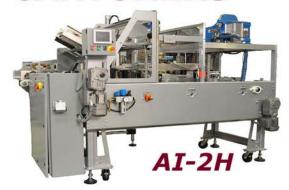

AI-2H

(3 versions)

- -Capable of 4, 6, 8, 9, 12, 15, 18, 24 packs
- -Reciprocating Erector up to 15 cartons/min
- -Orbital Erector up to 20 cartons/min
- -Orbital Erector/Servo up to 25 cartons/min