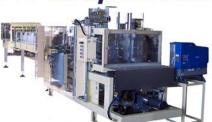

#### BGF-12 Trayformer for Erecting Corrugated Trays

-Each tray can hold: (1) 24 pack carton, (2) 12 pack cartons (4) 6 pack cartons/rings, (6) 4 pack cartons/rings, or 24 loose cans

-Up to 12 Cartons per minute