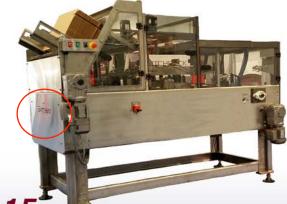

## INTERMITTENT MOTION CARTONERS

WRAP AROUND CASEPACKER TRAYPACKER

TP-15
TRAYPACKER

"CARTON & TRAY PACKING"

#### TP-15 Traypacker for Packing Corrugated Trays

-Capable of Packing Cartons, PakTech, Hi-Cone Packs, Loose Cans

-Up to 16 Trays per minute