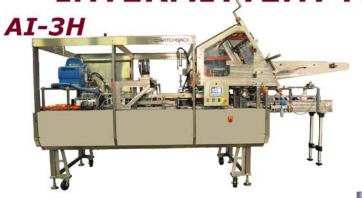

# Craft Brewing Product Offering

AI-3H

(2 versions)

- -Capable of 4, 6, 8, 9, 12, 15, 18, 24 packs
- -AI-3H Brewpack150: Speeds up to 32 Cartons/min
- -AI-3H Brewpack200 (Servo): Speeds up to 37 Cartons/min