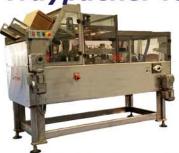

# Craft Brewing Product Offering

AI-3H

(2 versions)

- -Capable of 4, 6, 8, 9, 12, 15, 18, 24 packs
- -AI-3H Brewpack150: Speeds up to 32 Cartons/min
- -AI-3H Brewpack200 (Servo): Speeds up to 37 Cartons/min

AI-2H

(3 versions)

- -Capable of 4, 6, 8, 9, 12, 15, 18, 24 packs
- -Reciprocating Erector up to 15 cartons/min
- -Orbital Erector up to 20 cartons/min
- -Orbital Erector/Servo up to 25 cartons/min