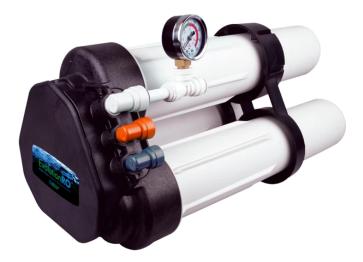

## Evolution-RO™ System

Overview

Specifications

Resources

Our best-selling High-Flow system just got better! Improved Dry Membrane design now with 20% increase in flow rate. Up to 1,200+ GPD!

- Capable of producing more than 1,200 GPD (gallons per day) or 50 gallons per hour of pure water, perfect for medium to large hydroponic operations
- Remove up to 96% of all Parts Per Million from your tap water
- SAVE MORE WATER by running a 2:1 waste to product water ratio, or optional 1:1 ratio (included)
- Includes ChloraShield™ carbon filter for 100% chloramine removal

Part Number: HL 31023

MSRP: \$ 924.95

UPC: 812111013455

When do I change the filter?

View Accessories

Share 💆 f

Find a Dealer

Like 13K people like this. Sign Up to see w hat your friends like.