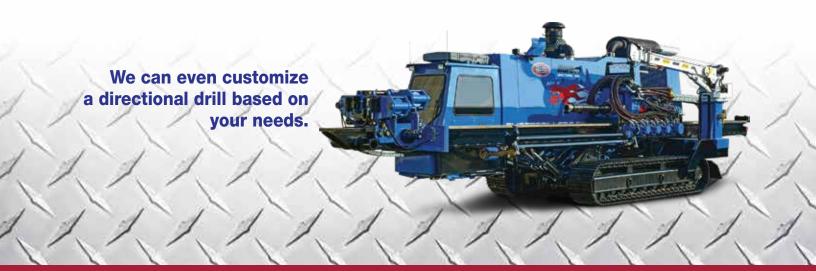

# SPEED. POWER. TORQUE. ...WE RENT IT

Horizontal directional drills allow you a trenchless and steerable method for installing underground pipe, casing, and cables in any environment. HDDs from TRS offer power on demand so you can perform multiple functions at full or near to full capacity, and we have many variations sure to meet your power requirements.

### **CALL FOR SPECIFICATIONS**