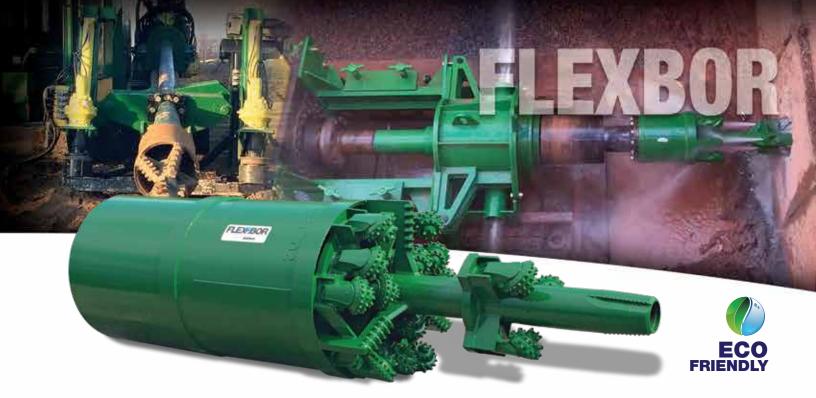

## **ELIMINATE FRAC-OUTS**

The FlexBor system requires a pilot that can be put in with a horizontal directional drill or by a guided boring machine. When using the FlexBor system on a guided auger bore, 100% of the torque of the machine is used to turn the head. No auger is needed as the system uses air to carry the spoil through the tools drive casing back to the launch pit. We offer 16" thru 48" complete rental or purchase packages on the FlexBor system. Call TRS today to get this system on your next job site.