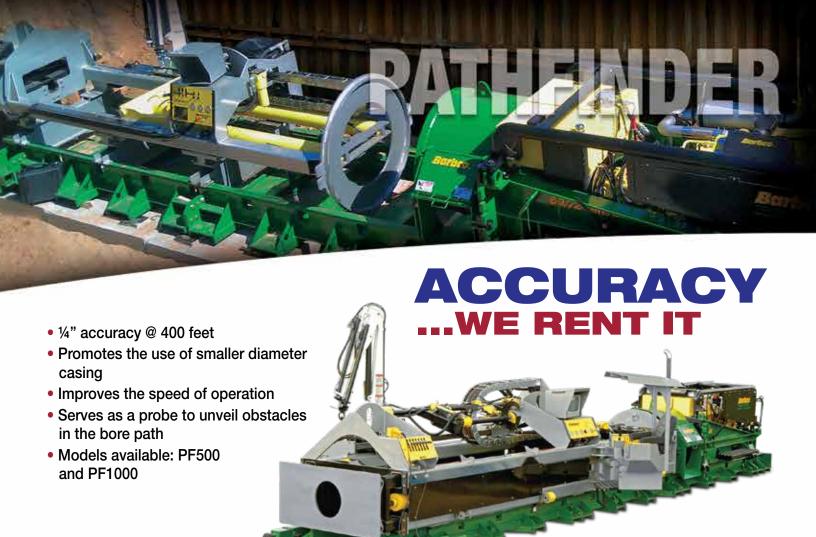

...WE RENT IT

Horizontal directional drills allow you a trenchless and steerable method for installing underground pipe, casing, and cables in any environment. HDDs from TRS offer power on demand so you can perform multiple functions at full or near to full capacity, and we have many variations sure to meet your power requirements.

### **CALL FOR SPECIFICATIONS**





# VERSATILITY ...WE RENT IT

Horizontal Directional Drilling • Auger Boring Machine • Guided Boring Machine

Tribor is a hybrid of three types of machinery common to trenchless technology; guided boring, auger boring, and directional drilling machines. Its design accommodates any downhole tooling on the market today.

**MODELS AVAILABLE FROM 30" TO 48"** 



 Total operational control through this wireless remote control.



# MAXIMUM CONTROL ...WE RENT IT

Boring machine tunneling attachments are the best approach to largely controlled auger bores.

MODELS AVAILABLE: 48", 54", 60", 66" & 72"





## **ELIMINATE FRAC-OUTS**

The FlexBor system requires a pilot that can be put in with a horizontal directional drill or by a guided boring machine. When using the FlexBor system on a guided auger bore, 100% of the torque of the machine is used to turn the head. No auger is needed as the system uses air to carry the spoil through the tools drive casing back to the launch pit. We offer 16" thru 48" complete rental or purchase packages on the FlexBor system. Call TRS today to get this system on your next job site.

**Flex Tool** 

Anti-fracout tooling available in any size with any cutter type.



#### Weld On Stabi