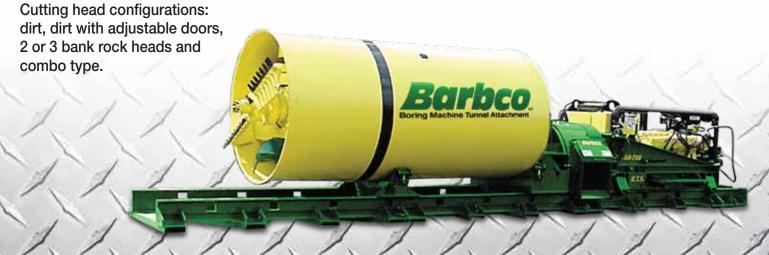

# MAXIMUM CONTROL ...WE RENT IT

Boring machine tunneling attachments are the best approach to largely controlled auger bores.

MODELS AVAILABLE: 48", 54", 60", 66" & 72"