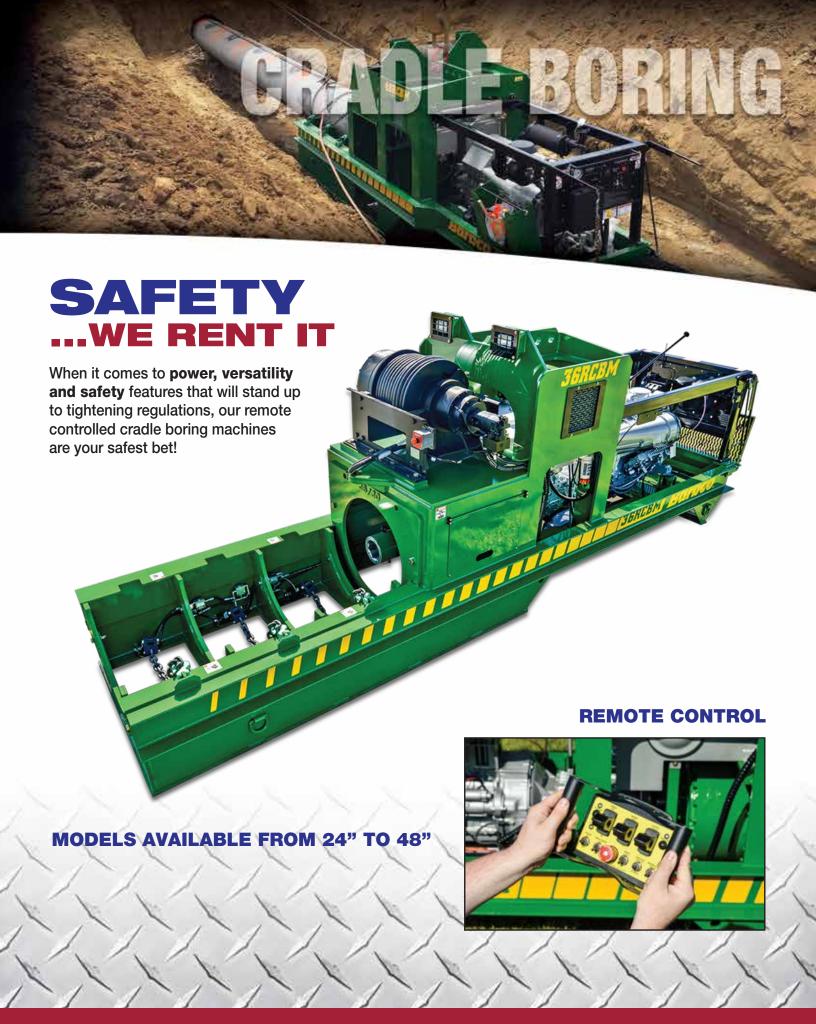

# MAXIMUM CONTROL ...WE RENT IT

Boring machine tunneling attachments are the best approach to largely controlled auger bores.

MODELS AVAILABLE: 48", 54", 60", 66" & 72"