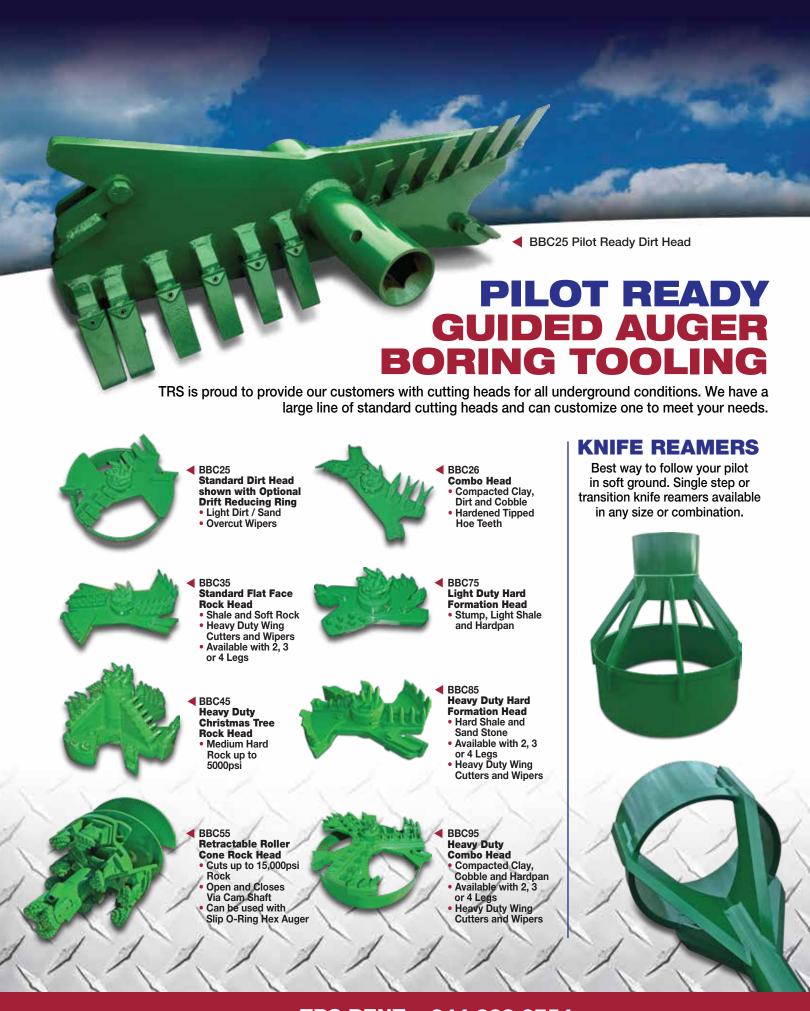

e head. No auger is needed as the system uses air to carry the spoil through the tools drive casing back to the launch pit. We offer 16" thru 48" complete rental or purchase packages on the FlexBor system. Call TRS today to get this system on your next job site.

**Flex Tool** 

Anti-fracout tooling available in any size with any cutter type.



#### Weld On Stabilizer

Welded to lead casing and provides support for the flex tool.



### Bolt On Centralizers

Spring loaded drive casing centralizers. Provides protection to the casing when jacking coated steel, reinforced fiberglass or concrete pipe.



### **Drive Casing**

Rotates the cutting head and provides the least path of resistance for spoil removal.



#### **Spoil Diverter**

Spoil removal chamber with optional thrust bearing.









# BENTONITE PUMPS ...WE RENT THEM

The slickest way from the starting pit to the receiving pit. Adding bentonite to the casing will reduce thrust in sand, dirt and clay conditions, making the long bores achievable.

Barbco Bentonite Pumps are available in 300 to 750 gallon capacity with gas, diesel or electric power.

### **MODELS AVAILABLE**

| MODEL | TANK SIZE | PUMP             |
|-------|-----------|------------------|
| B300  | 300 gal.  | 750 psi, 9 gpm   |
| B500  | 500 gal.  | 750 psi, 9 gpm   |
| B500H | 500 gal.  | 1000 psi, 24 gpm |
| B750  | 750 gal.  | 750 psi, 9 gpm   |
| B750H | 750 gal.  | 1000 psi, 24 gpm |



# STEERING HEAD COMPLETE KITS

### **PARTS INCLUDE:**

- Hinges
- Knuckles
- Sensing Heads
- Steering Rod Ends
- Torque Masters
- Wire Line Sonde Housings
- G