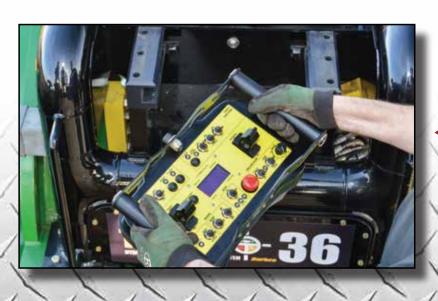

# POWERFUL & TOUGH ... WE RENT IT

Operator safety is our #1 priority with our auger boring machines featuring a state of the art anti-rollover system. For increased safety, we offer tethered or wireless remote control so you can feel confident on the job and avoid accidents.

**MODELS AVAILABLE FROM 30" TO 48"** 

 Total operational control through this wireless remote control.