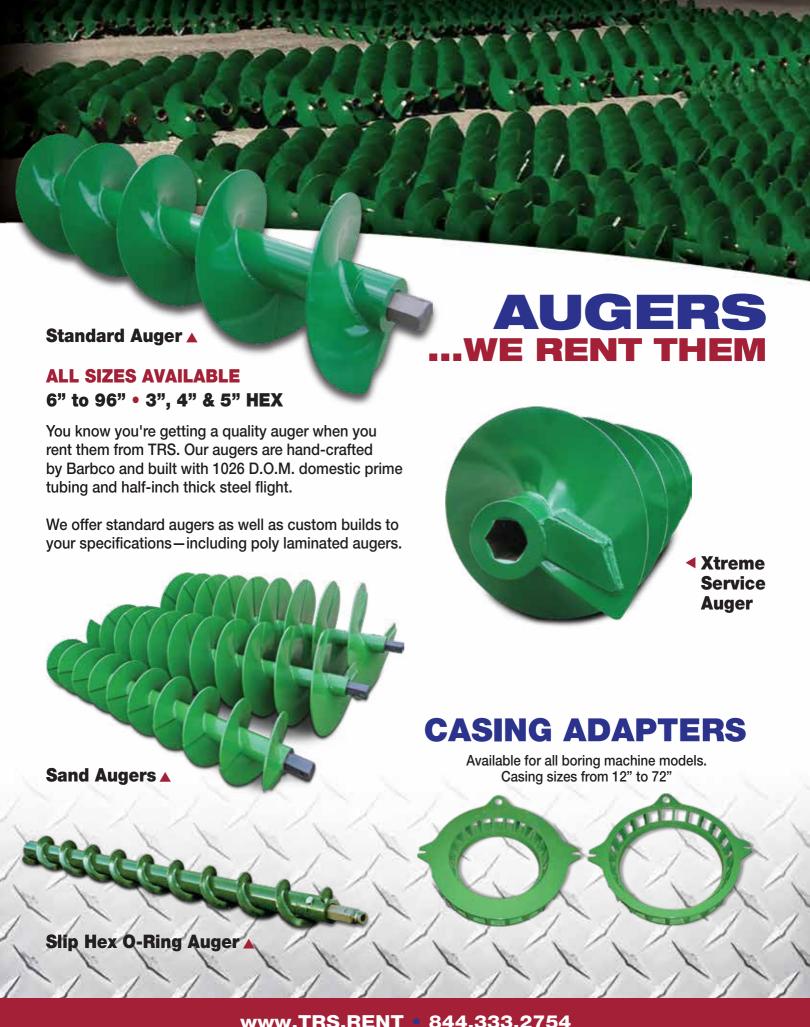

head. No auger is needed as the system uses air to carry the spoil through the tools drive casing back to the launch pit. We offer 16" thru 48" complete rental or purchase packages on the FlexBor system. Call TRS today to get this system on your next job site.

**Flex Tool** 

Anti-fracout tooling available in any size with any cutter type.



#### Weld On Stabilizer

Welded to lead casing and provides support for the flex tool.



### Bolt On Centralizers

Spring loaded drive casing centralizers. Provides protection to the casing when jacking coated steel, reinforced fiberglass or concrete pipe.



### **Drive Casing**

Rotates the cutting head and provides the least path of resistance for spoil removal.



#### **Spoil Diverter**

Spoil removal chamber with optional thrust bearing.









# BENTONITE PUMPS ...WE RENT THEM

The slickest way from the starting pit to the receiving pit. Adding bentonite to the casing will reduce thrust in sand, dirt and clay conditions, making the long bores achievable.

Barbco Bentonite Pumps are available in 300 to 750 gallon capacity with gas, diesel or electric power.

### **MODELS AVAILABLE**

| MODEL | TANK SIZE | PUMP             |
|-------|-----------|------------------|
| B300  | 300 gal.  | 750 psi, 9 gpm   |
| B500  | 500 gal.  | 750 psi, 9 gpm   |
| B500H | 500 gal.  | 1000 psi, 24 gpm |
| B750  | 750 gal.  | 750 psi, 9 gpm   |
| B750H | 750 gal.  | 1000 psi, 24 gpm |



# STEERING HEAD COMPLETE KITS

### **PARTS INCLUDE:**

- Hinges
- Knuckles
- Sensing Heads
- Steering Rod Ends
- Torque Masters
- Wire Line Sonde Housings
- Gra