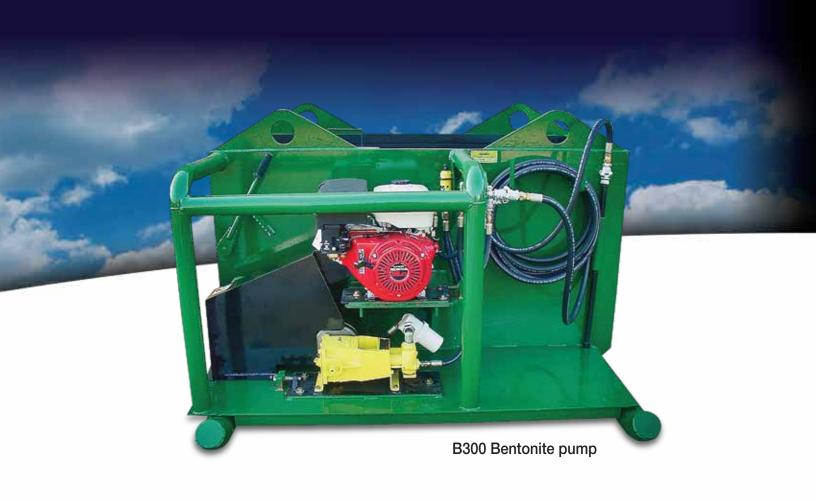

# BENTONITE PUMPS ...WE RENT THEM

The slickest way from the starting pit to the receiving pit. Adding bentonite to the casing will reduce thrust in sand, dirt and clay conditions, making the long bores achievable.

Barbco Bentonite Pumps are available in 300 to 750 gallon capacity with gas, diesel or electric power.

### **MODELS AVAILABLE**

| MODEL | TANK SIZE | PUMP             |
|-------|-----------|------------------|
| B300  | 300 gal.  | 750 psi, 9 gpm   |
| B500  | 500 gal.  | 750 psi, 9 gpm   |
| B500H | 500 gal.  | 1000 psi, 24 gpm |
| B750  | 750 gal.  | 750 psi, 9 gpm   |
| B750H | 750 gal.  | 1000 psi, 24 gpm |