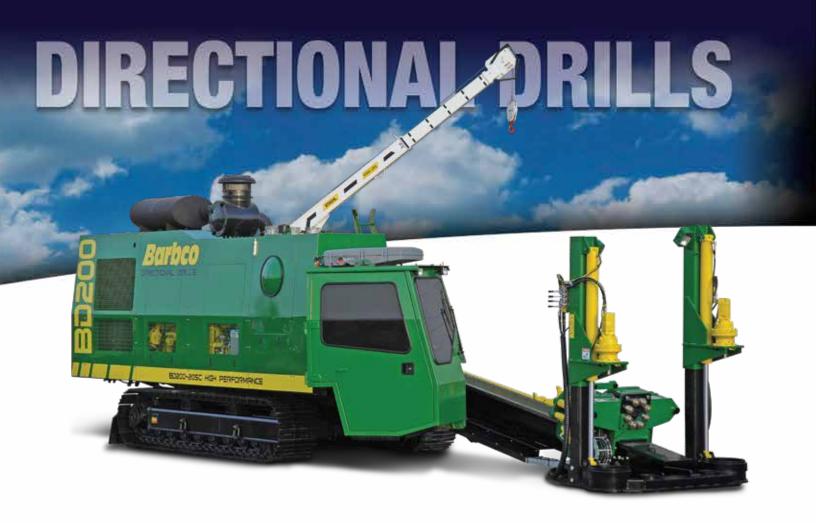

# SPEED. POWER. TORQUE. ...WE RENT IT

Horizontal directional drills allow you a trenchless and steerable method for installing underground pipe, casing, and cables in any environment. HDDs from TRS offer power on demand so you can perform multiple functions at full or near to full capacity, and we have many variations sure to meet your power requirements.

### **CALL FOR SPECIFICATIONS**