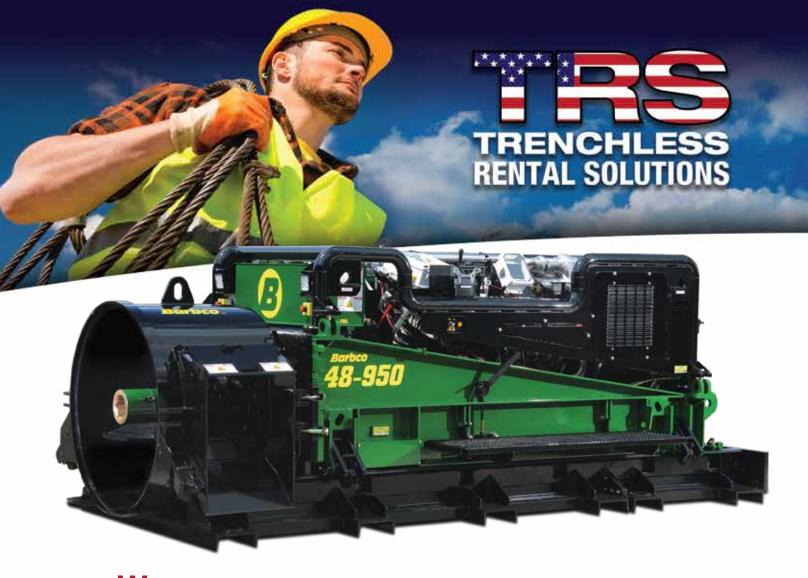

# POWERFUL & TOUGH ... WE RENT IT

Operator safety is our #1 priority with our auger boring machines featuring a state of the art anti-rollover system. For increased safety, we offer tethered or wireless remote control so you can feel confident on the job and avoid accidents.

Our auger boring machines come complete with quality components made of thick gauge steel with extended duty cycles and superior torque. We can even customize your machine with optional accessories like BMTAs, Pathfinders and air hammers. And we offer full field support with every auger boring machine we rent.