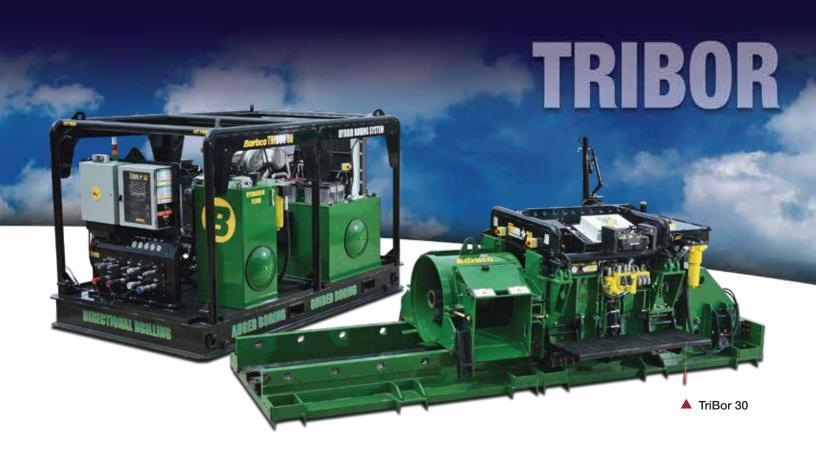

# VERSATILITY ...WE RENT IT

Horizontal Directional Drilling • Auger Boring Machine • Guided Boring Machine

Tribor is a hybrid of three types of machinery common to trenchless technology; guided boring, auger boring, and directional drilling machines. Its design accommodates any downhole tooling on the market today.

**MODELS AVAILABLE FROM 30" TO 48"** 

 Total operational control through this wireless remote control.