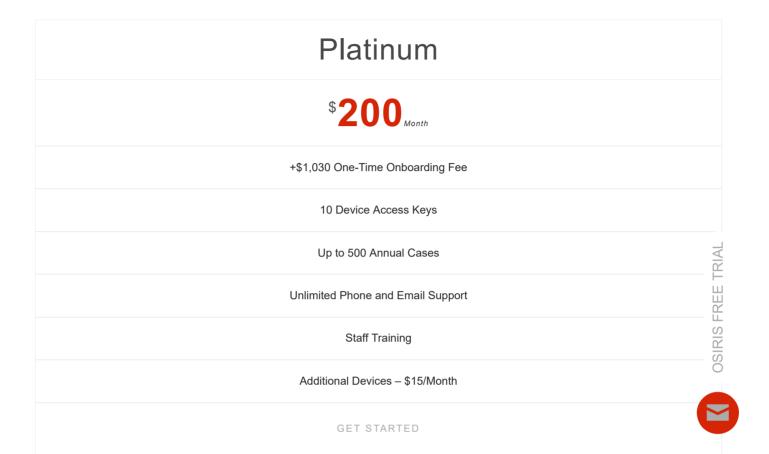

| Silver                                      | Gold                                         | Platinum                                      |  |
|---------------------------------------------|----------------------------------------------|-----------------------------------------------|--|
|                                             | \$400                                        | \$200                                         |  |
| \$90 <sub>Month</sub>                       | \$180 <sub>Month</sub>                       | \$200 <sub>Month</sub>                        |  |
| +\$340 One-Time Onboarding Fee              | +\$685 One-Time Onboarding Fee               | +\$1,030 One-Time Onboarding Fee              |  |
| 2 Device Access Keys  Up to 75 Annual Cases | 5 Device Access Keys  Up to 300 Annual Cases | 10 Device Access Keys  Up to 500 Annual Cases |  |
| Unlimited Phone and Email Support           | Unlimited Phone and Email Support            | Unlimited Phone and Email Support             |  |
| Staff Training                              | Staff Training                               | Staff Training                                |  |