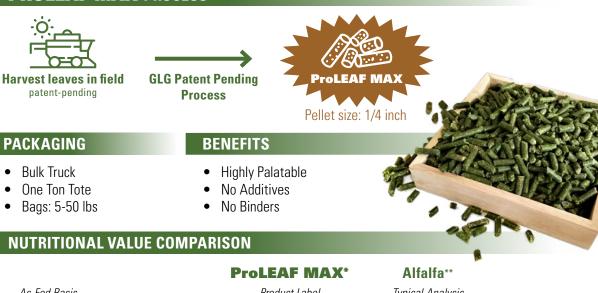

## **PROLEAF MAX** PROCESS

| As-Fed Basis                                                    | Product Label | Typical Analysis                  |
|-----------------------------------------------------------------|---------------|-----------------------------------|
| Max Moisture %                                                  | 12            | 12                                |
| Crude Protein, (min)%                                           | 28            | 16                                |
| Crude Fat, max %                                                | 2.5           | 2.5                               |
| Crude Fiber, max %                                              | 18            | 25                                |
| *ProLEAF MAX is a registered feed product in the State of Idaho |               | l on typical good quality alfalfa |

## Additional Nutrient Values (Dry Matter Basis)

| Met. Protein, estimated %          | 19.09 | 10.91 |
|------------------------------------|-------|-------|
| NDF, max %                         | 18    | 45    |
| TDN %                              | 70    | 55    |
| RFV                                | >320  | 140   |
| Net Energy, Lactation (Mcal//lbs)  | TBD   | TBD   |
| Net Energy, Maintenance (Mcal/lbs) | TBD   | TBD   |
| Net Energy, Gain (Mcal//lbs)       | TBD   | TBD   |
|                                    |       |       |