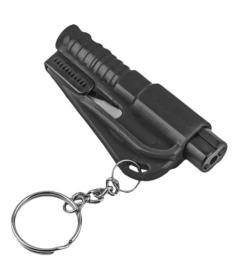

## **SD** Impact

SD Impact is a the original keychain care tool. 2 in one, sear belt cutter + car window breaker, amazing glass breaking ability. Compact, lightweight & powerful. Don't be caught without it.