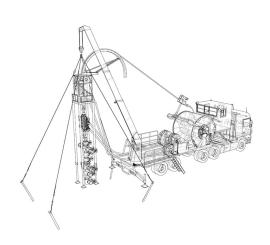

### **ZOOM™** Torsional Oscillation Control Tool

#### **Drilling**

The Zoom™ DX is a robust, user-friendly tool that is added to the drillpipe to enhance rotary drilling performance under the most challenging of wellbore conditions when drilling horizontal wells. The Zoom DX uses a specially designed positive displacement motor (PDM) power section to rotate our bespoke mass oscillation system that enables the drill string to break friction and maintain the string in forward momentum. In turn, this ensures smooth torque and RPM transfer through the string, mitigating the effects of string elasticity and the resultant stick slip and vibrations on the BHA.

#### **Slimhole**

The ZOOM™ CS/CX tool is a custom downhole vibration device for use in applications requiring slimhole concentric pipe or coiled tubing downhole tool deployment in extended reach/high angle wells.