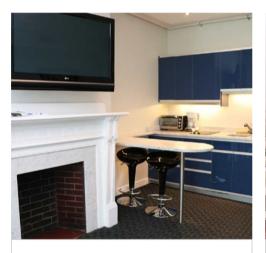

## STYLISH STUDIOS

Our studios include all essential amenities to guarantee a relaxing and welcoming stay.

- Kitchenette w/ Refrigerator
- Washer & Dryer
- Dishes & Silverware
- Cable TV & Free Wifi

## **MORE ON OUR SUITES**

Every studio is designed with true convenience for each guest in mind. Avoid the hassle of the front desk and switch to an easy self-check-in process with secure access codes. Don't just explore historic Boston; submerse yourself within the walls of authentic Boston living.

Enjoy modern furnishings within our studios complete with a kitchenette and private bathroom. Relax after a day of exploring Beantown with complimentary cable TV and WiFi! Stray from the norm Boston hotels...and Stay with Maverick.