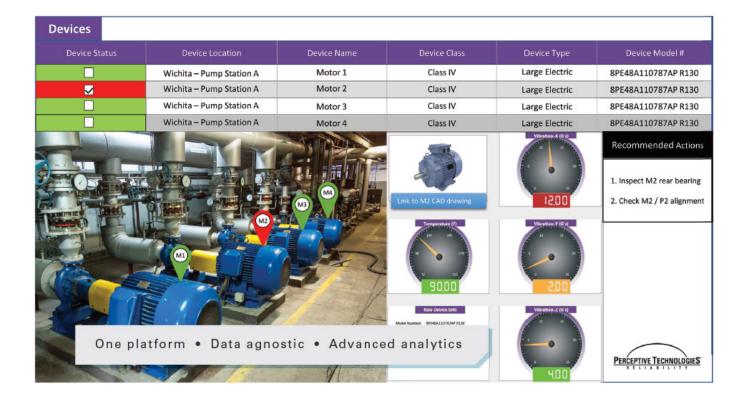

# A Single Online Monitoring Solution to Drive Costs Down and Maximize Profits

- On-line, 24/7 monitoring, analysis & alerting
- Remote connectivity
- · Critical asset monitoring
- Building Management System (BMS) integration
- Maintenance system integration
- Multiple facilities a single platform
- Multiple data sources & types a single platform

### We Transform Data into Actionable Information