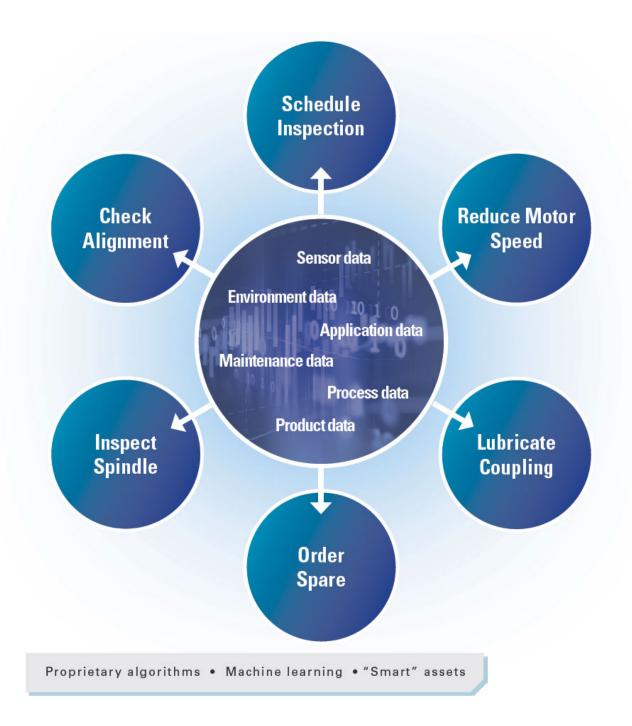

nline Monitoring Solution to Drive Costs Down and Maximize Profits



- On-line, 24/7 monitoring, analysis & alerting
- Remote connectivity
- · Critical asset monitoring
- Building Management System (BMS) integration
- Maintenance system integration
- Multiple facilities a single platform
- Multiple data sources & types a single platform



See how Regal can help you see the future, and change it



# **Prescriptive Analytics**

#### Outcome-driven asset management...

- Deliver Services which provide outcomes
- Utilize an ecosystem of products to execute services
- Promote sustainability to facilitate customer success

#### With a direct impact on shareholder value

Availability, Throughput, Quality

Safety & Environmental Incidents





### We Transform Data into Actionable Information