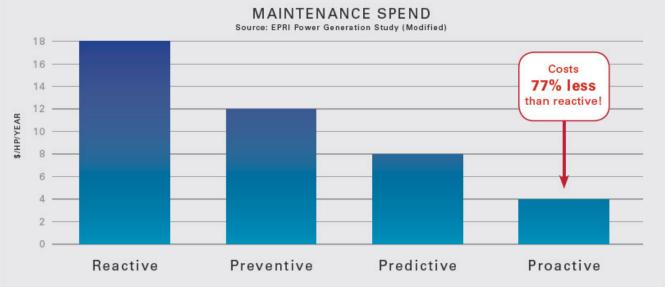

## There is a Better Way to Operate

... And move from reactive to proactive maintenance to maximize profits?

# A Proactive Approach Combining Decades of Experience with New Technology