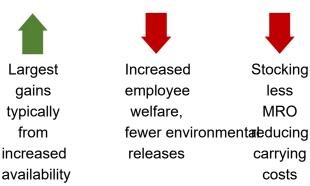

#### Outcome-driven asset management...

- Deliver Services which provide outcomes
- Utilize an ecosystem of products to execute services
- Promote sustainability to facilitate customer success

#### With a direct impact on shareholder value

Availability, Throughput, Quality

Safety & Environmental Incidents