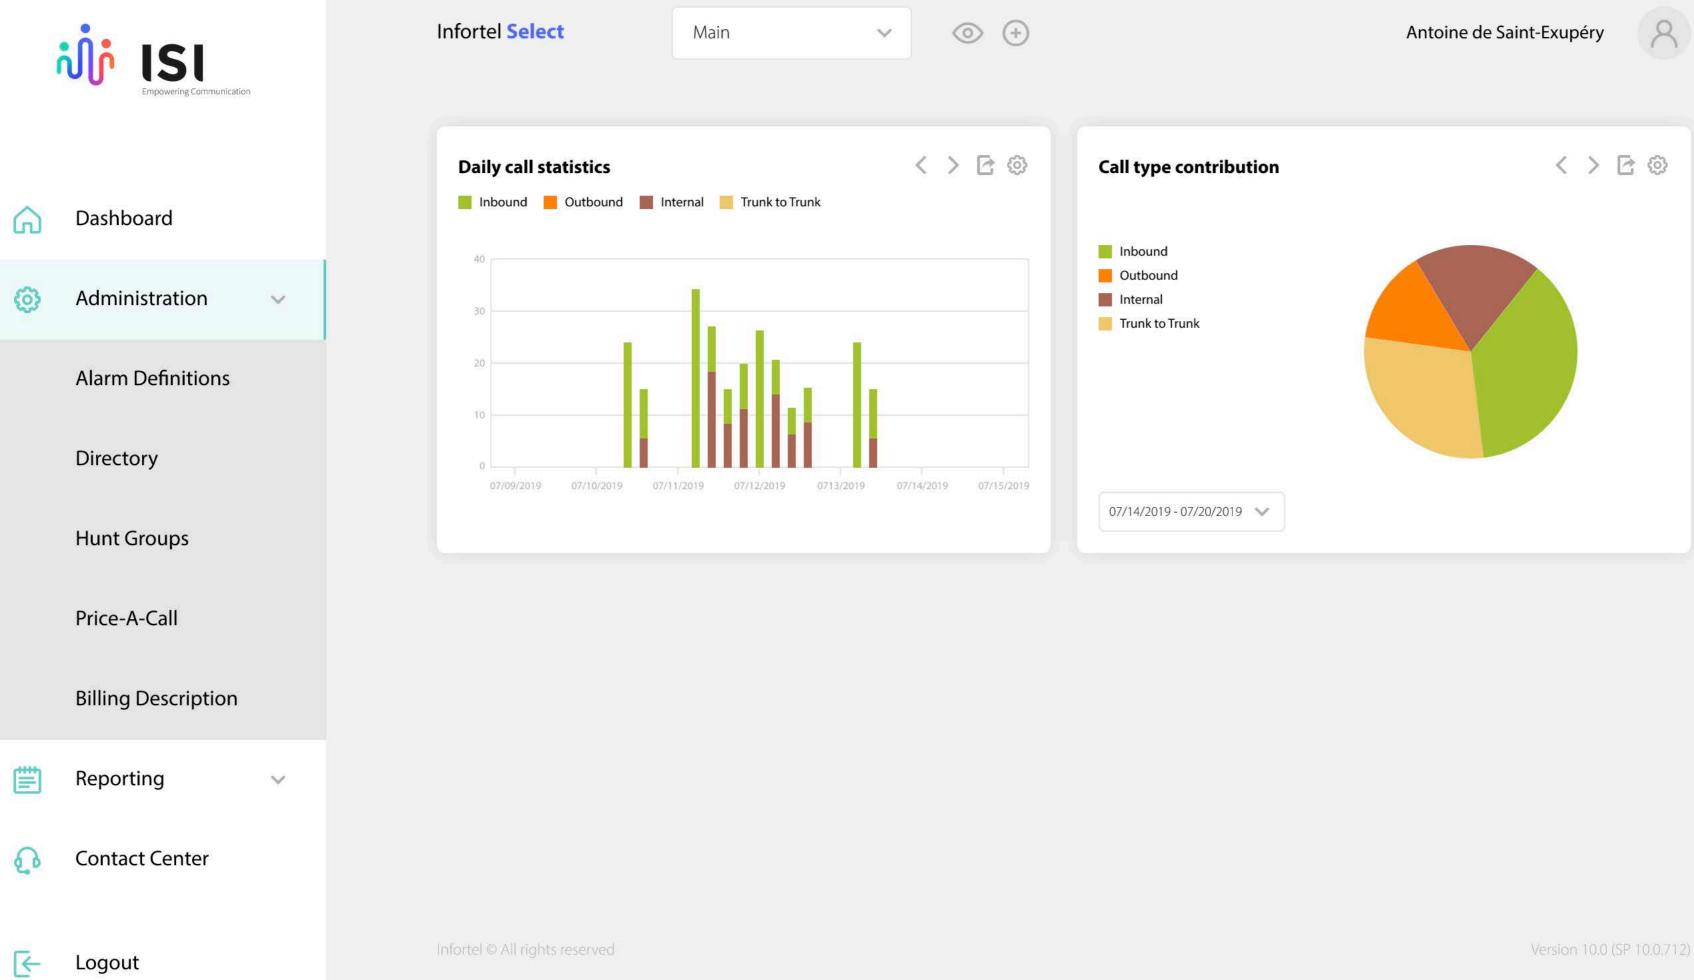

## el add Gate

Version 10.0 (SP 10.0.712)

|   | iii ISI<br>Empowering Communication |   | Infortel Select                | Main  | ~      | • +           |
|---|-------------------------------------|---|--------------------------------|-------|--------|---------------|
| 6 | Dashboard<br>Administration         | ~ |                                | To st | tart u | sing Infortel |
| 0 | Alarm Definitions                   |   |                                |       |        | +             |
|   | Directory                           |   |                                |       |        |               |
|   | Hunt Groups                         |   |                                |       |        |               |
|   | Price-A-Call                        |   |                                |       |        |               |
|   | Billing Description                 |   |                                |       |        |               |
| Ē | Reporting                           | ~ |                                |       |        |               |
| G | Contact Center                      |   |                                |       |        |               |
| F | Logout                              |   | Infortel © All rights reserved |       |        |               |

Antoine de Saint-Exupéry