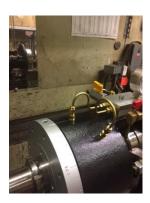

## WWW.DALWORTHMACHINE.COM

EZ LOC ™ GAP ADJUSTER has been developed for customers that would like to adjust the mill to increase or decrease the particle size quickly & easily. The adjuster consists of a simple spring-loaded locking pin that is pulled out 1/8 of an inch to adjust the mill shear plate gap. The Outer Bearing assembly hub is then free to turn either direction until the desired gap is reached. The graduations on the hub clearly indicate the mill gap to eliminate the need for a feeler gauge or a special spanner wrench ever again. At this point the spring-loaded locking pin is released to lock the Outer Bearing Assembly into position. There are no special tools required and adjustment can be made in seconds. It's EASY AS 1-2-3

**Step One-Pull Pin** 

Step Two – Move hub

Step Three – Release Pin