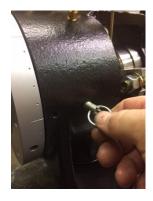

## WWW.DALWORTHMACHINE.COM

EZ LOC ™ GAP ADJUSTER has been developed for customers that would like to adjust the mill to increase or decrease the particle size quickly & easily. The adjuster consists of a simple spring-loaded locking pin that is pulled out 1/8 of an inch to adjust the mill shear plate gap. The Outer Bearing assembly hub is then free to turn either direction until the desired gap is reached. The graduations on the hub clearly indicate the mill gap to eliminate the need for a feeler gauge or a special spanner wrench ever again. At this point the spring-loaded locking pin is released to lock the Outer Bearing Assembly into position. There are no special tools required and adjustment can be made in seconds. It's EASY AS 1-2-3

**Step One-Pull Pin** 

Step Two – Move hub

Step Three – Release Pin