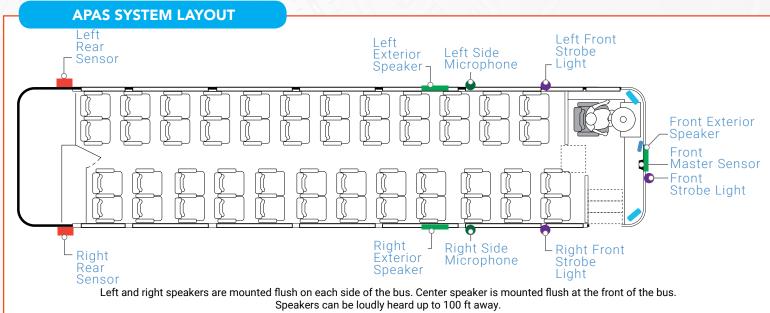

## SYSTEM FEATURES

- Broadcasts exterior audible alerts to pedestrians and cyclists to prevent collisions
  - Integrates to Mobileye Shield+ System
  - 3 exterior speakers: audible in loud traffic
  - Multiple levels of detection based on proximity and risk to collision
  - Produces warnings/alerts based on the following conditions:
    - Shield+ Detection
    - Turning Rate
    - Speed & Yaw
- Intelligent volume control w/ ambient noise detection
  - Designed to adjust output volume depending on noise in external environments
  - System will be louder in noisier environments, quieter in suburban environments
  - System volume can also be manually adjusted
- Add on Feature: Broadcasts exterior visual alerts to pedestrians
  - Synchronized to audible alerts
  - Designed to alert hearing impaired or distracted pedestrians (Headphones/cellphone use, etc)
- Outputs:
  - 3 Speaker outputs to Rosco provided speakers: Left, center, right
  - 3 Line-level outputs for integration into existing vehicle exterior speaker system: Left, center, right