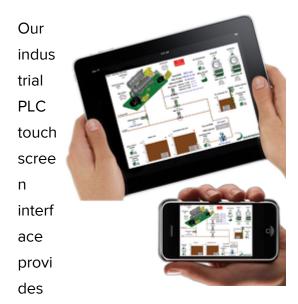

## **Control Panel**

high end control for the centrifuge. We are able to provide rich features such as mobile device monitoring, control, text messaging, and remote technical support.

Adjustable water dams allow you to tune the centrifuge to suit your dairy