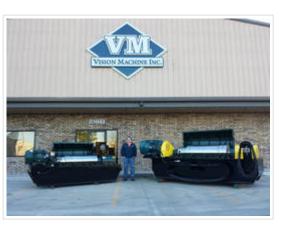

## **Decanter Centrifuge**

Daritech,
Inc., as a
leading
provider of
innovative
dairy
manure
handling

systems

throughout North America, has joined up with Vision Machine, Inc., to bring you the most cost efficient, durable decanter centrifuge on the market! 5000+ Cow Centrifuge...

6000 Cow Closed Loo...

Decanter centrifuges are self-contained machines that use high rotational speed (centrifugal force) to separate solids and liquids, making it an invaluable component of any manure management system.