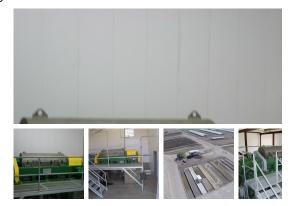

## **Decanter Centrifuge**

Daritech,
Inc., as a
leading
provider of
innovative
dairy
manure
handling

systems

throughout North America, has joined up with Vision Machine, Inc., to bring you the most cost efficient, durable decanter centrifuge on the market! 5000+ Cow Centrifuge...

6000 Cow Closed Loo...

Decanter centrifuges are self-contained machines that use high rotational speed (centrifugal force) to separate solids and liquids, making it an invaluable component of any manure management system.