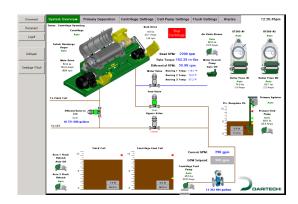

## **Control Panel**

high end control for the centrifuge. We are able to provide rich features such as mobile device monitoring, control, text messaging, and remote technical support.

Adjustable water dams allow you to tune the centrifuge to suit your dairy