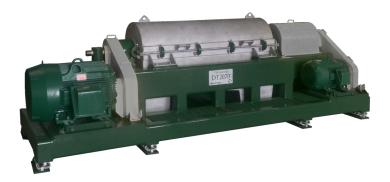

## **Decanter Centrifuge**

Daritech,
Inc., as a
leading
provider of
innovative
dairy
manure
handling

systems

throughout North America, has joined up with Vision Machine, Inc., to bring you the most cost efficient, durable decanter centrifuge on the market! 5000+ Cow Centrifuge...

6000 Cow Closed Loo...

Decanter centrifuges are self-contained machines that use high rotational speed (centrifugal force) to separate solids and liquids, making it an invaluable component of any manure management system.

Our decanter centrifuge may be the answer for your dairy!

- Excellent nutrient recovery and phosphorus reduction
- High solids capture for clean lagoons
- Cleaner flush water & reduced water usage
- Lagoon water usable for pivot irrigation