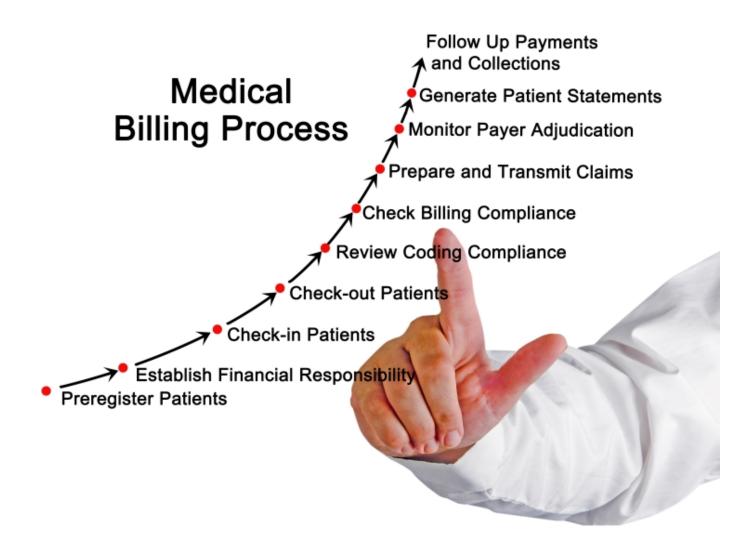

#### **Electronic Billing**

- **❷** Easy Claim Submission with 95% first pass acceptance
- **❷** Electronic Payment Posting
- ❷ Rejection and Denial Tracking
- **⊘** A/R Follow-up module
- **⊘** Simple Patient Statement Sending

#### **Electronic Claims Submission**

- **O** Claim Scrubbing
- Accurate claim information
- ❷ One click batch submission
- **⊘** Get paid more quickly

#### **Rejection and Denial Management**

- **❷** Get clear Rejection and denial descriptions
- **②** Quickly Re-submit claim with corrections
- ❷ Note Follow-up comments easily