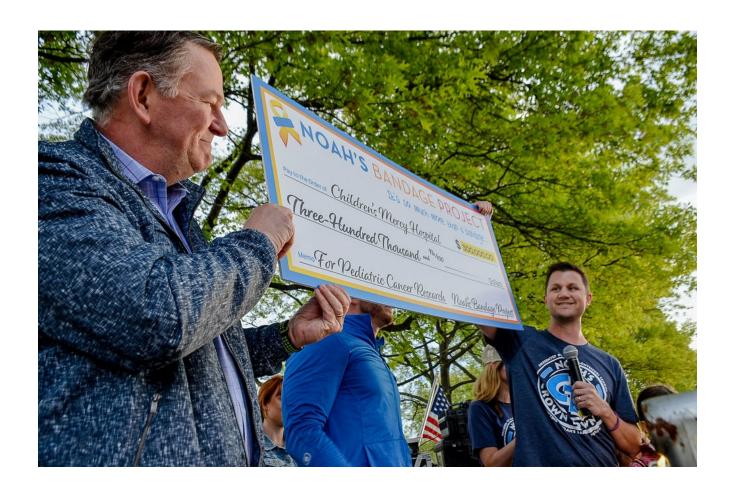

#### 1761 Burlington St, North Kansas City, MO 64116

Join us for this instant Kansas City classic experience presented by your friends at Charlie Hustle, Chicken N Pickle, Community America and Boulevard Beverage Company. Proceeds will benefit Noah's Bandage Project to help fund pediatric cancer research at Children's Mercy Hospital.

#### THE EXPERIENCE

This is a celebration of our city, the people who help bring others joy and the selfless spirit that defines our community. It is a one-night intimate event where we set aside ego and come together to raise awareness and funding for pediatric cancer research. Noah's Bandage Project was founded by a 6-year-old boy and you've been hand-selected to help carry on his legacy of providing hope to the 43 children diagnosed with cancer each day.