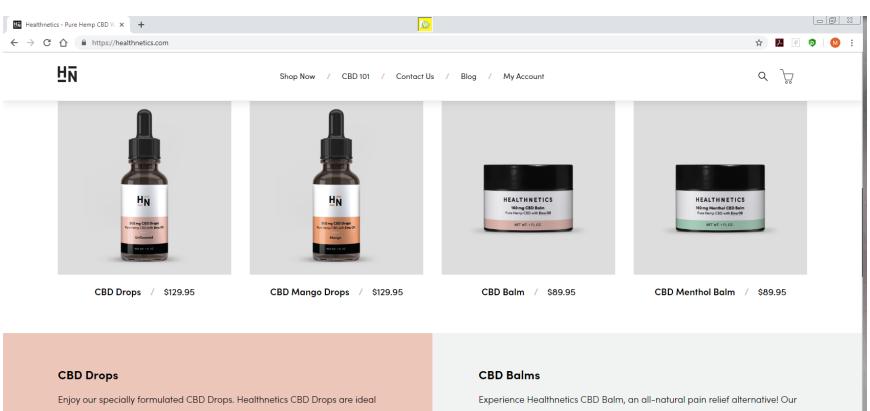

Enjoy our specially formulated CBD Drops. Healthnetics CBD Drops are ideal for every day "healing from within" and are designed to promote relaxation, restful sleep, and relief from body aches & pains.

Healthnetics CBD Drops act as a natural antioxidant, powerful anti-inflamatory and are designed for every day use.

Our CBD Drops are all natural, made in the USA, and lab tested for purity.

Experience Healthnetics CBD Balm, an all-natural pain relief alternative! Our balm is specifically designed to provide quick relief for exercise induced pain and arthritis.

Healthnetics CBD Balm features AEA Certified Emu Oil as a primary ingredient. Emu Oil is an all natural transdermal that quickly penetrates deeply into joints and muscles.

Our CBD Balm is all natural, made in the USA, and lab-tested for purity.