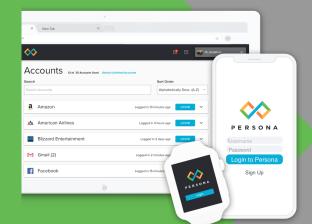

# Anywhere. Anytime.

Access your Persona account through the device of your choice.