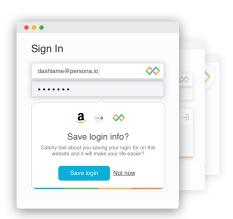

# Logging in should be easy. With us it is.

The average person has over 150 accounts.



**SIGN UP FOR FREE** 

## One-Click Login

Access your accounts without thinking about passwords.





# Anywhere. Anytime.

Access your Persona account through the device of your choice.







# How we Keep you Safe

End-to-end data encryption.

Industry standard AES-256 bit



hardened with 256 bit keys hardened with PBKDF2

Traffic is transmitted through a robust TLS 1.2 and TLS 1.3 protocol.

Data locally encrypted before

### Take back control of your identity.

Coming soon to our next product launch.



Automatic Password Rotation



Quick Signup



Advanced Autofill



Control is Understanding



Passwordless



Share Access

Sharing **Passwords** 

### **Simplify Your Life**

We believe that innovative technology should be affordable. What's the point of making something great if no one can use it? The best price, for the best product.

#### Free

Save up to 25 logins.

**Start