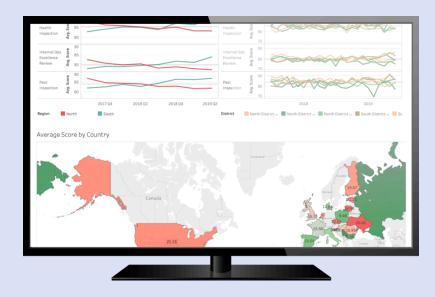

### Actionable Insights

Data visualization, KPIs, and reports provide status and actionable insights for every level of your organization. Set rules to bin locations, products and employees to measure performance against defined program goals.