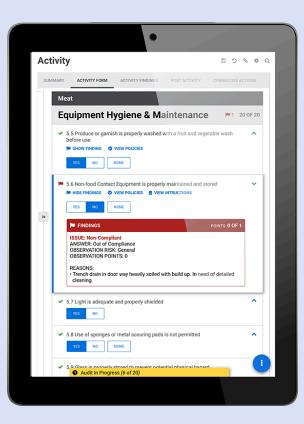

#### Closed-loop Corrective Actions

Define the protocols for addressing and reviewing Corrective and Preventative Actions (CAPAs). Provide recommended actions and enforce timeframes to respond by criticality.

### Actionable Insights

Data visualization, KPIs, and reports provide status and actionable insights for every level of your organization. Set rules to bin locations, products and employees to measure performance against defined program goals.